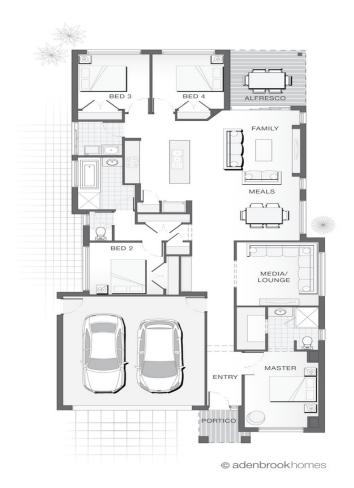

4 ≡ 2 ≡ 2 ≡ HOME SIZE: 200.8m<sup>2</sup> | 21.6 | W 10.7m | L 21.5m

FOR MORE INFORMATION:

Russell Wasley | New Home Consultant | P: 0466 872 229 | E: russell.wasley@adenbrook.com.au

Plans and designs depicted may change with facade selection. All drawings and photographs are for illustrative purposes only. This work is exclusively owned by AB Aust. IP Pty Ltd (ACN 163 575 077) and cannot be reproduced or copied wholly or in part, in any form without permission of AB Aust. IP Pty Ltd. Any prices in this document include GST, are subject to change without notice, relate only to the base house price and package inclusions and all items specified on page 1 (one) of this flyer. Site costs will vary depending on site conditions, local Council requirements, estate guidelines and any other statutory requirements applicable. Adenbrook Homes does not have a hold on the block, this package is subject to land availability and you securing the land through the land agent directly. For more information please speak to one of our friendly New Home Consultants.