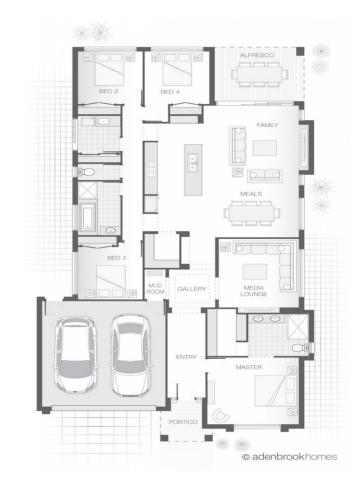

\$281,991 HOME ONLY NON-Fixed Price

**HOME ONLY PACKAGE |** EASTWOOD - HOME ONLY - STAGE 1, GOONELLABAH NSW 2480

4 🛱 2 🖶 2 🛱

**HOME SIZE:** 241.9m<sup>2</sup> | 26 | **W** 12.8m | **L** 22.3m