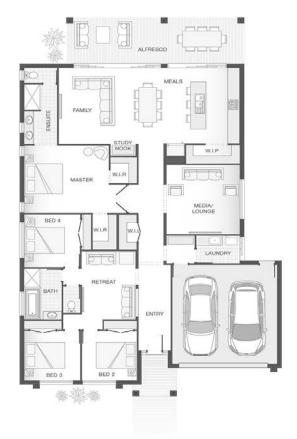

\$314,906 HOME ONLY NON-Fixed Price

HOME ONLY PACKAGE | EASTWOOD - HOME ONLY - STAGE 1, GOONELLABAH NSW 2480

4 🛱 2 🖶 2 🛱

**HOME SIZE:** 274.2m<sup>2</sup> | 29.5 sq | **W** 14.2m | **L** 22.9m

## THE INDIGO

KALIA | INDIGO

All packages come with an extensive list of standard inclusions, PLUS:

- 2590mm ceiling height
- Carpets to Bedrooms and Media
- Tiles to Living Areas and Hallways
- 20mm Stone Benchtops to Kitchen, Bathroom and Ensuite
- Plain Concrete Driveway and Portico allowance
- Integral Slab and Tiles to Alfresco
- Stainless Steel Westinghouse Appliances
- Soft close mechanism to all cabinetry
- Stain grade 920mm Front door
- Flyscreens to all Windows and Sliding Doors
- 5000l water tank
- Westinghouse Dishwasher & built in Microwave
- Termimesh Termite Treatment