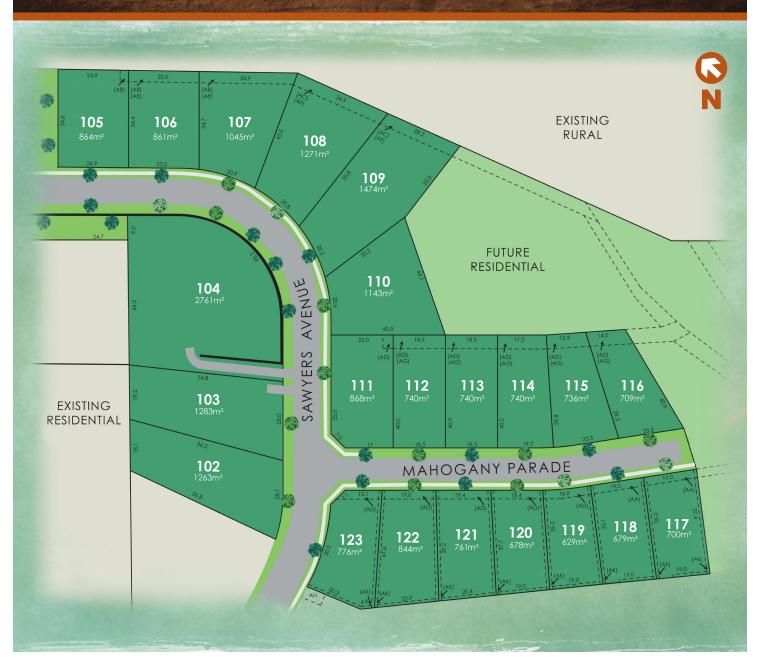

## STAGE 1 Cedar Release

EXISTING RESIDENTIAL

FUTURE RESIDENTIAL

RETAINING WALL

AA - Easement for sewer gravity main 3 wide

AB - Easement for sewer gravity main 4 wide

AC - Easement for sewer gravity main 4.5 wide

 $\ensuremath{\mathsf{AD}}\xspace$  - Easement for sewer gravity main variable width

AE - Easement to drain water 4 wide

AF - Easement to drain water 4.5 wide

AG - Easement to drain water variable width

AH - Easement for multi-purpose electrical installation 4.2 wide

AK - Easment for maintenance and repair 1 wide (for retaining wall)

All areas, dimensions and easements are subject to final survey and approval. General restrictions on the use of land effects all lots.