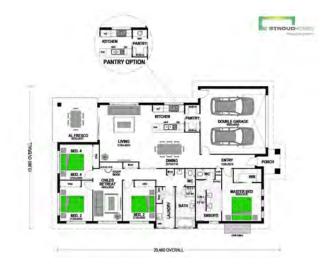

**HOUSE & LAND PACKAGE** 

Bronte 227 Classic W 13.06m D20.46m

4 🥌

7



2



## **Fully Loaded Inclusions**

- M Class Slab Site Works based on Current Site Plan
- 40 mm Quantum Quartz Kitchen Benchtops
- Brushed concrete driveway (60m2) and letterbox
- 900mm Westinghouse stainless steel oven, cooktop and range hood
- All floor coverings
- Tiled shower niches and Smart waste drainage
- Colourbond roof gutter and fascia
- 90 mm Led downlights throughout
- ALL FEES & EARTHWORKS #Fixed Priced Contracts

Lot 110 Eastwood \$155,000

McCloy Group PH-0423 727 648







Luke Thornley 0427 718 872 salesnr@stroudhomes.com.au

Amelia Prichard 0429 322 377 salestweed@stroudhomes.com.au \$495,500 INC GST

\*Photos used in the advertisement are not photos of the actual home. Refer to each individual quot for information on finishes and inclusions.