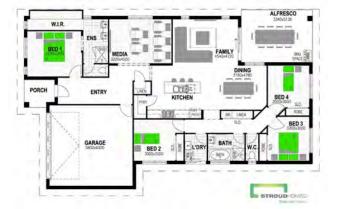

## **HOUSE & LAND PACKAGE**

Avoca 227 Mountain W 12.9m D20.76m



2



2





## **Fully Loaded Inclusions**

- M Class Slab Site Works based on Current Site Plan
- 40 mm Quantum Quartz Kitchen Benchtops
- Brushed concrete driveway (60m2) and letterbox
- 900mm Westinghouse stainless steel oven, cooktop and range hood
- All floor coverings
- Tiled shower niches and Smart waste drainage
- Colourbond roof gutter and fascia
- 90 mm Led downlights throughout
- ALL FEES & EARTHWORKS #Fixed Priced Contracts

Lot 110 Eastwood \$155,000

McCloy Group PH-0423 727 648



Luke Thornley 0427 718 872 salesnr@stroudhomes.com.au

Amelia Prichard 0429 322 377 salestweed@stroudhomes.com.au \$509,110 INC GST

\*Photos used in the advertisement are not photos of the actual home. Refer to each individual quote for information on finishes and inclusions.