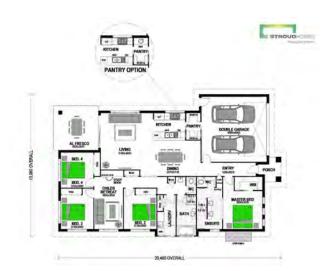

## **HOUSE & LAND PACKAGE**

Bronte 227 Sands W 13.06m D20.46m

4

2

7

## **Fully Loaded Inclusions**

- M Class Slab Site Works based on Current Site Plan
- 40 mm Quantum Quartz Kitchen Benchtops
- Brushed concrete driveway (60m2) and letterbox
- 900mm Westinghouse stainless steel oven, cooktop and range hood
- All floor coverings
- Tiled shower niches and Smart waste drainage
- Colourbond roof gutter and fascia
- 90 mm Led downlights throughout
- ALL FEES & EARTHWORKS #Fixed Priced Contracts