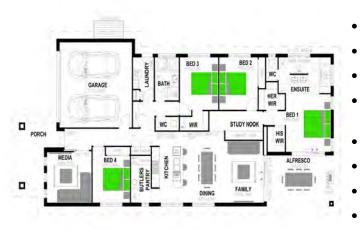

2

# HOUSE & LAND PACKAGE

# ASPECT 237 Coast W 11

### W 11.2m D23.15m



#### **Fully Loaded Inclusions**

2

M Class Slab Site Works based on Current Site Plan

4 🧲

- 40 mm Quantum Quartz Kitchen Benchtops
- Brushed concrete driveway (60m2) and letterbox
- 900mm Westinghouse stainless steel oven, cooktop and range hood
- All floor coverings
- Tiled shower niches and Smart waste drainage
- Colourbond roof gutter and fascia
- 90 mm Led downlights throughout
- ALL FEES & EARTHWORKS #Fixed Priced Contracts

Lot 121 Eastwood \$254,000

### McCloy Group PH—0423 727 648



Luke Thornley 0427 718 872 salesnr@stroudhomes.com.au

Amelia Prichard 0429 322 377 salestweed@stroudhomes.com.au \$606,050 INC GST

Photos used in the advertisement are not photos of the actual home. Refer to each individual quote or information on finishes and inclusions.