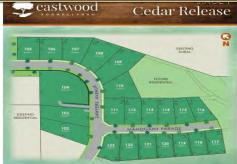

2

# HOUSE & LAND PACKAGE

# ASPECT 237 Coast W 11

### W 11.2m D23.15m



#### **Fully Loaded Inclusions**

2

M Class Slab Site Works based on Current Site Plan

4 🧲

- 40 mm Quantum Quartz Kitchen Benchtops
- Brushed concrete driveway (60m2) and letterbox
- 900mm Westinghouse stainless steel oven, cooktop and range hood
- All floor coverings
- Tiled shower niches and Smart waste drainage
- Colourbond roof gutter and fascia
- 90 mm Led downlights throughout
- ALL FEES & EARTHWORKS #Fixed Priced Contracts

Lot 121 Eastwood \$254,000

### McCloy Group PH—0423 727 648



Luke Thornley 0427 718 872 salesnr@stroudhomes.com.au

Amelia Prichard 0429 322 377 salestweed@stroudhomes.com.au \$606,050 INC GST

Photos used in the advertisement are not photos of the actual home. Refer to each indi