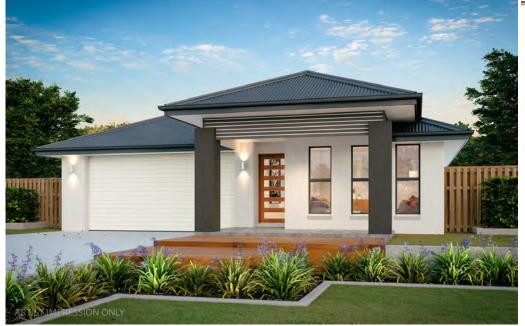

# ASPECT 237 Coast W 11

#### **Fully Loaded Inclusions**

2

M Class Slab Site Works based on Current Site Plan

4 🧲

- 40 mm Quantum Quartz Kitchen Benchtops
- Brushed concrete driveway (60m2) and letterbox
- 900mm Westinghouse stainless steel oven, cooktop and range hood
- All floor coverings
- Tiled shower niches and Smart waste drainage
- Colourbond roof gutter and fascia
- 90 mm Led downlights throughout
- ALL FEES & EARTHWORKS #Fixed Priced Contracts