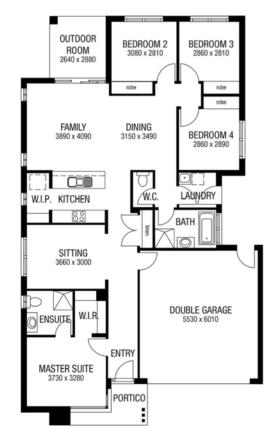

## metricon

**FIXED PRICE** \$451,990°

LOT 119 MAHOGANY PARADE **EASTWOOD GOONELLABAH** 

EDEN 20 VISTA FACADE

BLOCK SIZE | 629.4M<sup>2</sup>

## FIXED PRICE PACKAGE INCI UDES:

THE EDEN 20 WITH VISTA FACADE **BUILT TO OUR INDUSTRY LEADING** BASE SPECIFICATIONS, CURRENT PROMOTION AND LAND, PLUS:

- ✓ Fixed site costs
- ✓ Floor coverings throughout
- ✓ Outdoor room
- ✓ Exposed aggregate driveway & path
- ✓ Colorbond roof
- ✓ Council building and water application fees
- √ 5000L water tank
- ✓ Current Promotion included
- ✓ Covenant Requirements included
- ✓ Solar Power offer
- ✓ Colorbond Slimline Remote Garage door
- ✓ H2F Termite resistant frame