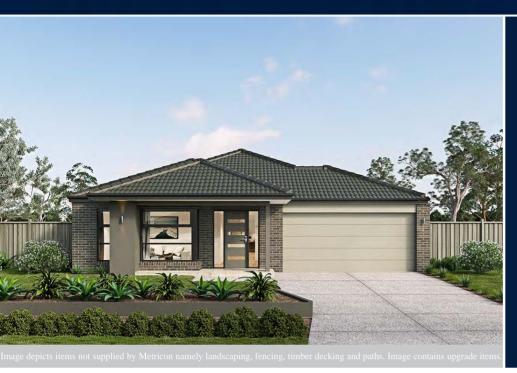

## metricon

**FIXED PRICE** \$451,990°

LOT 119 MAHOGANY PARADE **EASTWOOD GOONELLABAH** 

EDEN 20 VISTA FACADE

BLOCK SIZE | 629.4M<sup>2</sup>

## FIXED PRICE PACKAGE INCI UDES:

THE EDEN 20 WITH VISTA FACADE **BUILT TO OUR INDUSTRY LEADING** BASE SPECIFICATIONS, CURRENT PROMOTION AND LAND, PLUS:

- ✓ Fixed site costs
- ✓ Floor coverings throughout
- ✓ Outdoor room
- ✓ Exposed aggregate driveway & path
- ✓ Colorbond roof
- ✓ Council building and water application fees
- √ 5000L water tank
- ✓ Current Promotion included
- ✓ Covenant Requirements included
- ✓ Solar Power offer
- ✓ Colorbond Slimline Remote Garage door
- ✓ H2F Termite resistant frame