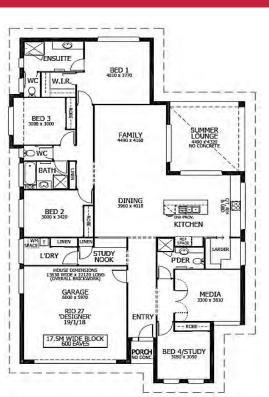

## Home and Land Package From \$456,238 Based on home \$297,310

Floor area: 252.54m2 / 27.18sq Block Size:1143m2 Address:Lot 110 Sawyers Avenue, Eastwood Estate, Goonellabah

3

2

2

4