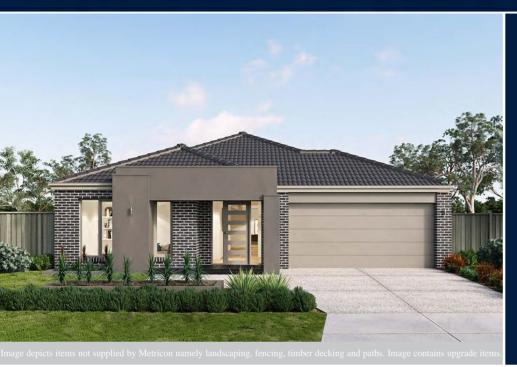

## metricon

**FIXED PRICE** \$488,990

LOT 117 MAHOGANY PARADE **EASTWOOD GOONELLABAH** 

SAFFIRE 25 **URBAN FACADE** 

BLOCK SIZE | 700M<sup>2</sup>

## FIXED PRICE PACKAGE INCI UDES:

THE SAFFIRE 25 WITH URBAN FACADE **BUILT TO OUR INDUSTRY LEADING** BASE SPECIFICATIONS, CURRENT PROMOTION AND LAND, PLUS:

- ✓ Fixed site costs
- ✓ Floor coverings throughout
- ✓ Outdoor room
- ✓ Exposed aggregate driveway & path
- ✓ Colorbond roof
- ✓ Council building and water application fees
- 5000L water tank
- ✓ European designed kitchen ap
- ✓ Current Promotion included
- ✓ Covenant Requirements included
- ✓ Solar Power offer
- ✓ Colorbond Slimline Remote Garage door
- ✓ H2F Termite resistant frame