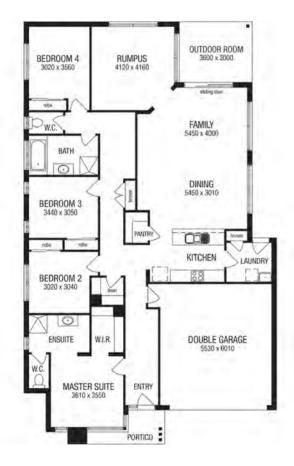

## metricon

**FIXED PRICE** \$488,990

LOT 117 MAHOGANY PARADE **EASTWOOD GOONELLABAH** 

SAFFIRE 25 **URBAN FACADE** 

BLOCK SIZE | 700M<sup>2</sup>

## FIXED PRICE PACKAGE INCI UDES:

THE SAFFIRE 25 WITH URBAN FACADE **BUILT TO OUR INDUSTRY LEADING** BASE SPECIFICATIONS, CURRENT PROMOTION AND LAND, PLUS:

- ✓ Fixed site costs
- ✓ Floor coverings throughout
- ✓ Outdoor room
- ✓ Exposed aggregate driveway & path
- ✓ Colorbond roof
- ✓ Council building and water application fees
- 5000L water tank
- ✓ European designed kitchen ap
- ✓ Current Promotion included
- ✓ Covenant Requirements included
- ✓ Solar Power offer
- ✓ Colorbond Slimline Remote Garage door
- ✓ H2F Termite resistant frame