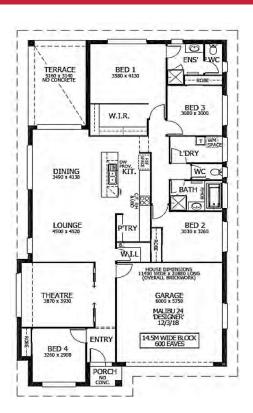

## Home and Land Package From \$509,432 Based on home \$257,175

Floor area: 222.32m2 / 23.93sq Block Size:678m2 Address:Lot 120 Mahogany Parade, Eastwood Estate, Goonellabah

## Malibu 24 Package Inclusions

- \* Site cost allowance including Council approval
- \* R3 ceiling insulation to living areas
- \* Off white mortar
- \* LED downlights throughout
- \* Instantaneous gas (LPG) hot water system
- \* Remote control unit to garage incl. three (3) handsets
- \* Provision for future fibre optic system
- \* Westinghouse cooktop and oven
- \* Laminated soft close doors to kitchen and vanities
- \* Compliance with BASIX water tank requirements (NSW only)
- \* Kitchen upgrade: Laminated overhead cupboards with plaster board bulkheads to ceiling, dishwasher provision, integrated range hood ducted externally
- \* Floor coverings throughout.
- \* Flyscreens to all windows and sliding doors.
- \* Powder coated wall mounted clothesline and metal letterbox.
- \* TV antenna.
- \* Your choice of exposed aggregate or coloured concrete to driveway, porch and rear covered area.