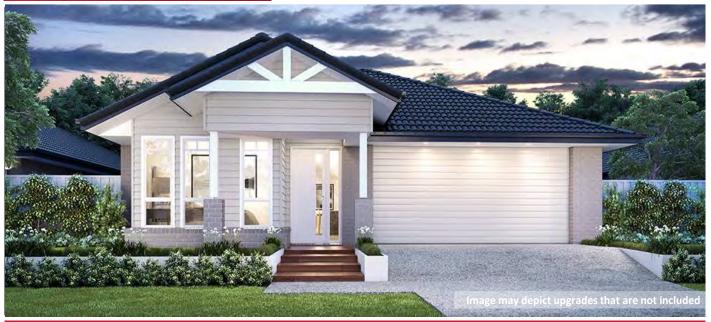

## Home and Land Package \$523,904

Based on home \$267.64

Floor area: 224.58m2 / 24.17sq | Block Size:700m2 Address: Lot 117 Mahogany Parade, Eastwood Estate, Goonellabah

**Avalon 24 Package Inclusions** 