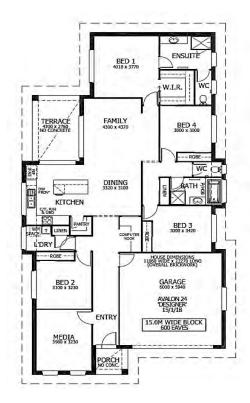

## Home and Land Package \$523,904

Based on home \$267.64

Floor area: 224.58m2 / 24.17sq | Block Size:700m2 Address: Lot 117 Mahogany Parade, Eastwood Estate, Goonellabah

**Avalon 24 Package Inclusions** 