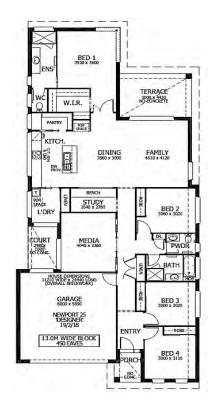

## Home and Land Package \$537,905

Based on home \$277 426

Floor area: 235.37m2 / 25.34sq | Block Size:761m2 Address:Lot 121 Mahogany Parade, Eastwood Estate, Goonellabah

## **Newport 25 Package Inclusions**

- \* Site cost allowance including Council approval
- \* R3 ceiling insulation to living areas
- \* Off white mortar
- \* LED downlights throughout
- \* Instantaneous gas (LPG) hot water system
- \* Remote control unit to garage incl. three (3) handsets
- \* Provision for future fibre optic system
- \* Westinghouse cooktop and oven
- \* Laminated soft close doors to kitchen and vanities
- \* Compliance with BASIX water tank requirements (NSW only)
- \* Kitchen upgrade: Laminated overhead cupboards with plaster board bulkheads to ceiling, dishwasher provision, integrated range hood ducted externally
- \* Floor coverings throughout.
- \* Flyscreens to all windows and sliding doors.
- \* Powder coated wall mounted clothesline and metal letterbox.
- \* TV antenna.
- \* Your choice of exposed aggregate or coloured concrete to driveway, porch and rear covered area.