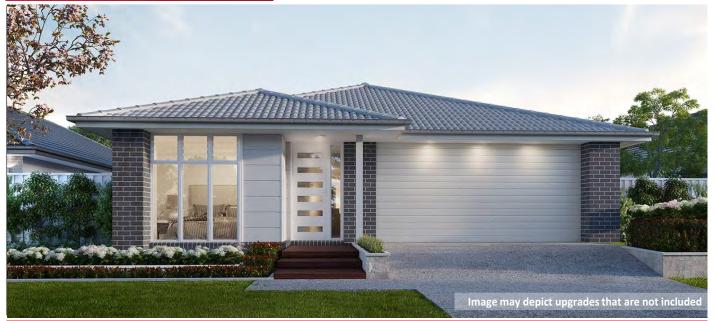

## Home and Land Package \$537,905

Based on home \$277 426

Floor area: 235.37m2 / 25.34sq | Block Size:761m2 Address:Lot 121 Mahogany Parade, Eastwood Estate, Goonellabah