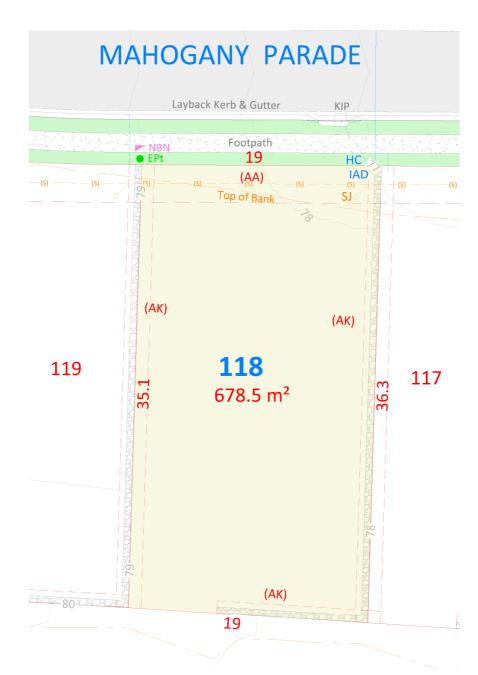

This drawing is not to be reproduced without the inclusion of this disclaimer.

(AA) Easement for sewer gravity main - 3 wide (AK) Easement for maintenance & repair - 1 wide

Property Details: Subdivision of Lot 1 DP1103669 & Lot 38 DP1226428 Newton Denny Chapelle

### Newton Denny Chapelle

Surveyors Planners Engineers
Email: office@newtondennychapelle.com.au
LISMORE 31 Carrington St. Lismore 2480 PH: 6622 1011
CASINO 100 Barker St. Casino 2470 PH: 6662 5000
ARN-86 220 045469

LOT - 119

CLIENT: McCLOY GROUP

LOCATION: Eastwood Estate

Invercauld Road Goonellabah

DATE: 30.08.19 REF: 180126\_119 SCALE: 1:300@A4

Boundaries shown have been taken from an unregistered plan and final dimensions and areas are subject to the issue of the Subdivision Certificate and registration of the final plan of subdivision with the LRS. Final lot dimensions should be confirmed prior to the commencement of any works.

The finished surface levels and contours may vary to the design surface shown in this plan.

The location of utility services shown have been derived from design plans only. The existence of any proposed easements or covenants should also be confirmed. Newton Denny Chapelle accepts no responsibility for any loss or damage suffered, however so arising, to any person or corporation who may use or rely on this plan.

This drawing is not to be reproduced without the inclusion of this disclaimer.

(AA) Easement for sewer gravity main - Variable width (AK) Easement for maintenance & repair - 1 wide

**Property Details:** Subdivision of Lot 1 DP1103669 & Lot 38 DP1226428