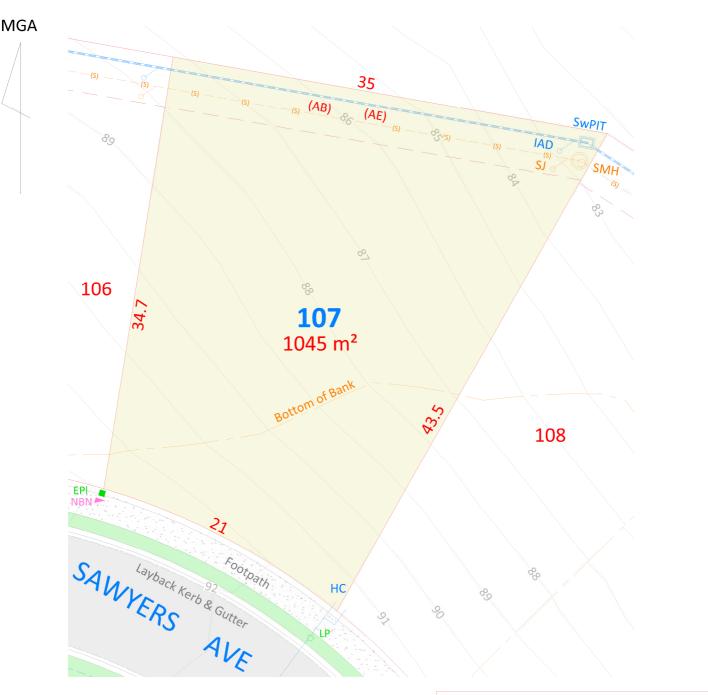

**LOT - 107** 

CLIENT: McCLOY GROUP LOCATION: Eastwood Estate Invercauld Road

DATE: 30.08.19 SCALE: 1:300@A4

Goonellabah REF: 180126\_107

Property Details: Subdivision of Lot 1 DP1103669 & Lot 38 DP1226428 Newton Denny Chapelle