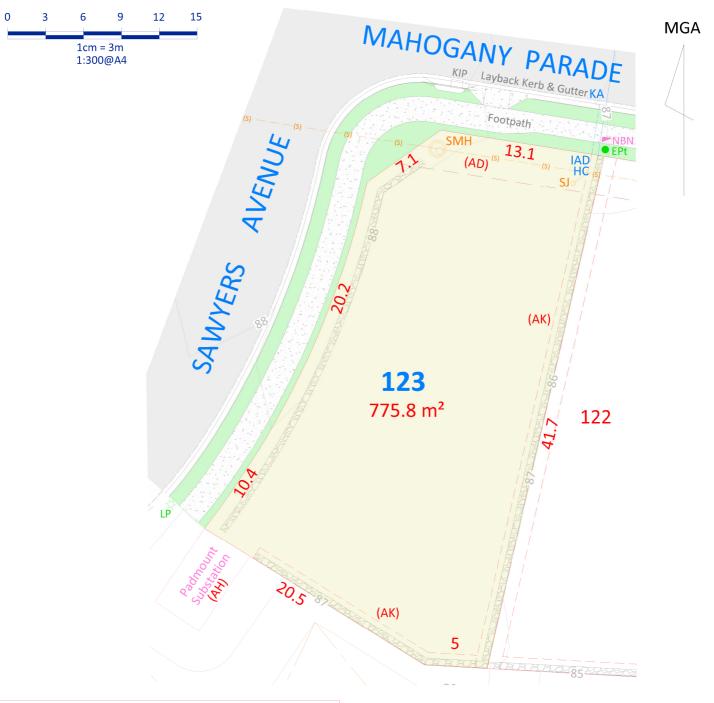

## Newton Denny Chapelle

Surveyors Planners Engineers
Email: office@newtondennychapelle.com.au
LISMORE 31 Carrington St. Lismore 2480 PH: 6622 1011
CASINO 100 Barker St. Casino 2470 PH: 6662 5000
ARN-86 220 045469

LOT - 123

CLIENT: McCLOY GROUP

LOCATION: Eastwood Estate Invercauld Road Goonellabah

DATE: 30.08.19 REF: 180126\_1 SCALE: 1:300@A4