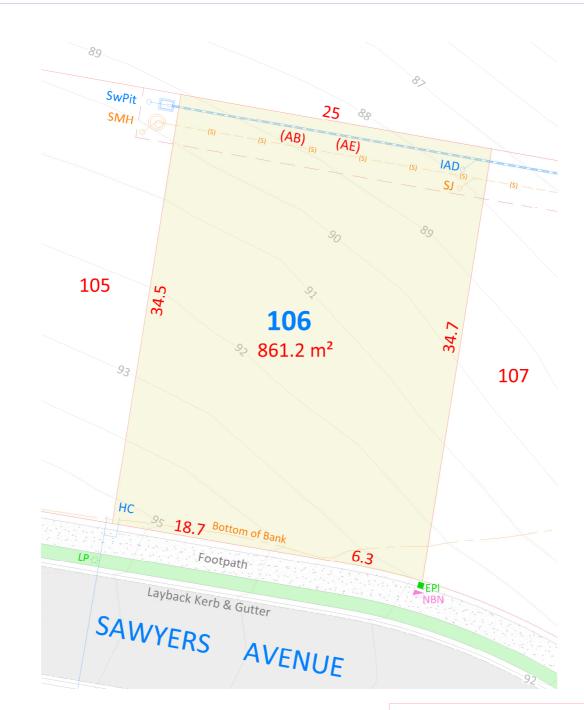

**LOT-106** 

CLIENT: McCLOY GROUP LOCATION: Eastwood Estate Invercauld Road

Goonellabah DATE: 30.08.19 REF: 180126\_106 SCALE: 1:300@A4

Boundaries shown have been taken from an unregistered plan and final dimensions and areas are subject to the issue of the Subdivision Certificate and registration of the final plan of subdivision with the LRS. Final lot dimensions should be confirmed prior to the commencement of any works.

The finished surface levels and contours may vary to the design surface shown

The location of utility services shown have been derived from design plans only. The existence of any proposed easements or covenants should also be confirmed. Newton Denny Chapelle accepts no responsibility for any loss or damage suffered, however so arising, to any person or corporation who may use or rely on this plan.

This drawing is not to be reproduced without the inclusion of this disclaimer.

(AB) Easement for sewer gravity main - 4 wide

(AE) Easement to drain water - 4 wide

**Property Details:** Subdivision of Lot 1 DP1103669 & Lot 38 DP1226428

Newton Denny Chapelle