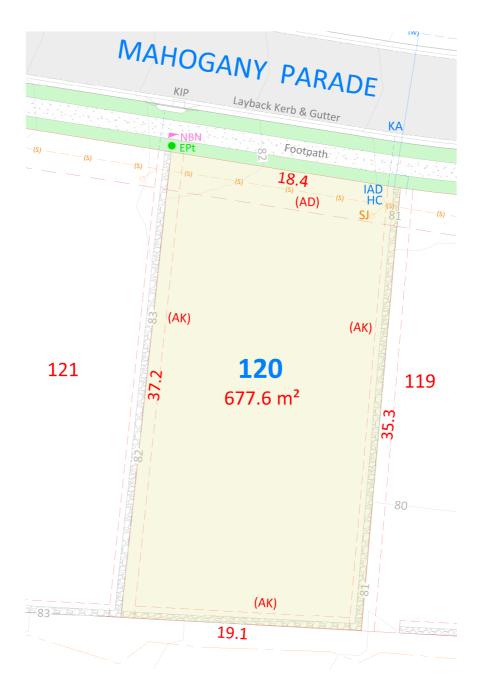

### Newton Denny Chapelle

Surveyors Planners Engineers Email: office@newtondennychapelle.com.au LISMORE 31 Carrington St. Lismore 2480 PH: 6622 1011 CASINO 100 Barker St. Casino 2470 PH: 6662 5000 ABN: 86 220 045 469

LOT - 120

CLIENT: McCLOY GROUP LOCATION: Eastwood Estate Invercauld Road

DATE: 30.08.19 SCALE: 1:300@A4

Boundaries shown have been taken from an unregistered plan and final dimensions and areas are subject to the issue of the Subdivision Certificate and registration of the final plan of subdivision with the LRS. Final lot dimensions should be confirmed prior to the commencement of any works.

The finished surface levels and contours may vary to the design surface shown in this plan.

The location of utility services shown have been derived from design plans only. The existence of any proposed easements or covenants should also be confirmed. Newton Denny Chapelle accepts no responsibility for any loss or damage suffered, however so arising, to any person or corporation who may use or rely on this plan.

This drawing is not to be reproduced without the inclusion of this disclaimer.

(AA) Easement for sewer gravity main - Variable width (AK) Easement for maintenance & repair - 1 wide

**Property Details:** Subdivision of Lot 1 DP1103669 & Newton Denny Chapelle

(AK)

20.5