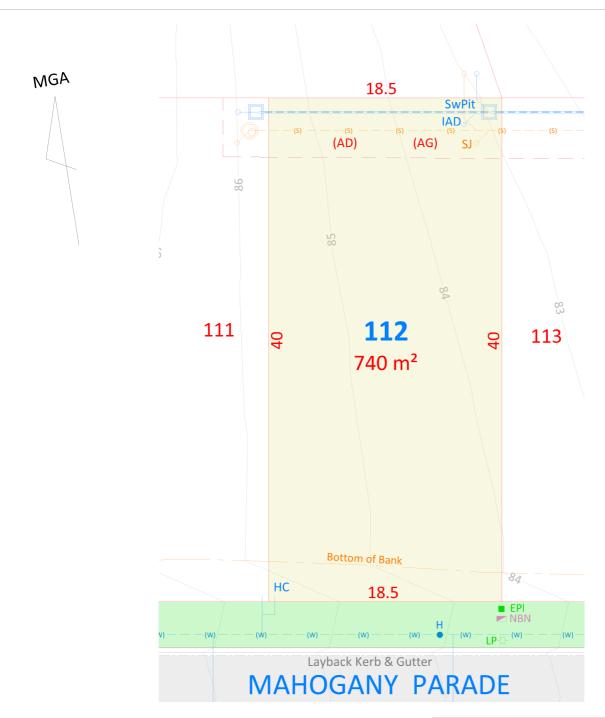

### Newton Denny Chapelle

Surveyors Planners Engineers Email: office@newtondennychapelle.com.au LISMORE 31 Carrington St. Lismore 2480 PH: 6622 1011 CASINO 100 Barker St. Casino 2470 PH: 6662 5000 ABN: 86 220 045 469

LOT - 112

CLIENT: McCLOY GROUP LOCATION: Eastwood Estate Invercauld Road

Goonellabah DATE: 30.08.19 SCALE: 1:300@A4

Boundaries shown have been taken from an unregistered plan and final dimensions and areas are subject to the issue of the Subdivision Certificate and registration of the final plan of subdivision with the LRS. Final lot dimensions should be confirmed prior to the commencement of any works.

The finished surface levels and contours may vary to the design surface shown in this plan.

The location of utility services shown have been derived from design plans only. The existence of any proposed easements or covenants should also be confirmed. Newton Denny Chapelle accepts no responsibility for any loss or damage suffered, however so arising, to any person or corporation who may use or rely on this plan.

This drawing is not to be reproduced without the inclusion of this disclaimer.

(AD) Easement for sewer gravity main - variable width (AG) Easement to drain water - variable width

**Property Details:** Subdivision of Lot 1 DP1103669 & Lot 38 DP1226428

Newton Denny Chapelle