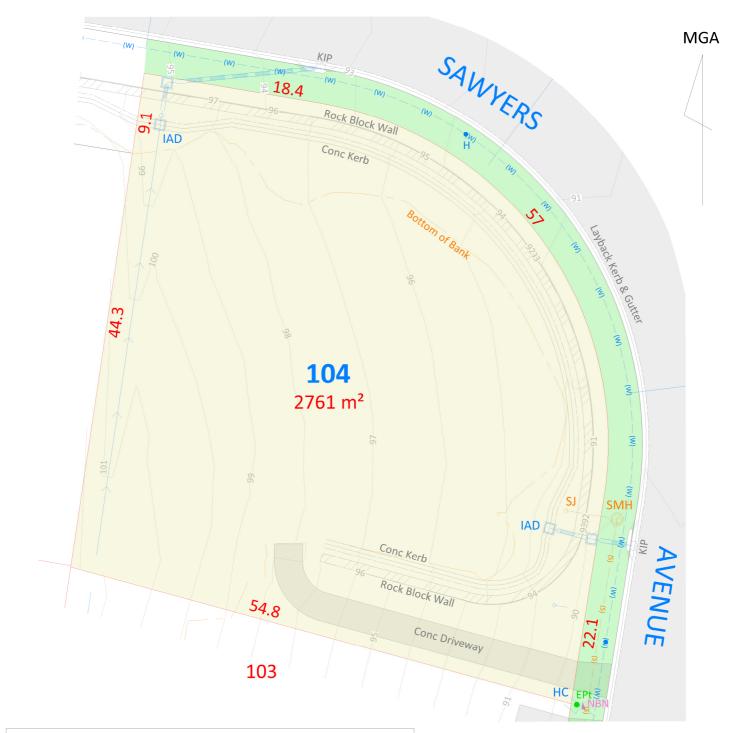

LOT - 104

CLIENT: McCLOY GROUP

LOCATION: Eastwood Estate Invercauld Road Goonellabah

DATE: 30.08.19 REF: 180126\_104 SCALE: 1:400@A4

**MGA** 

Boundaries shown have been taken from an unregistered plan and final dimensions and areas are subject to the issue of the Subdivision Certificate and registration of the final plan of subdivision with the LRS. Final lot dimensions should be confirmed prior to the commencement of any works.

The finished surface levels and contours may vary to the design surface shown in this plan.

The location of utility services shown have been derived from design plans only. The existence of any proposed easements or covenants should also be confirmed. Newton Denny Chapelle accepts no responsibility for any loss or damage suffered, however so arising, to any person or corporation who may use or rely on this plan.

This drawing is not to be reproduced without the inclusion of this disclaimer.