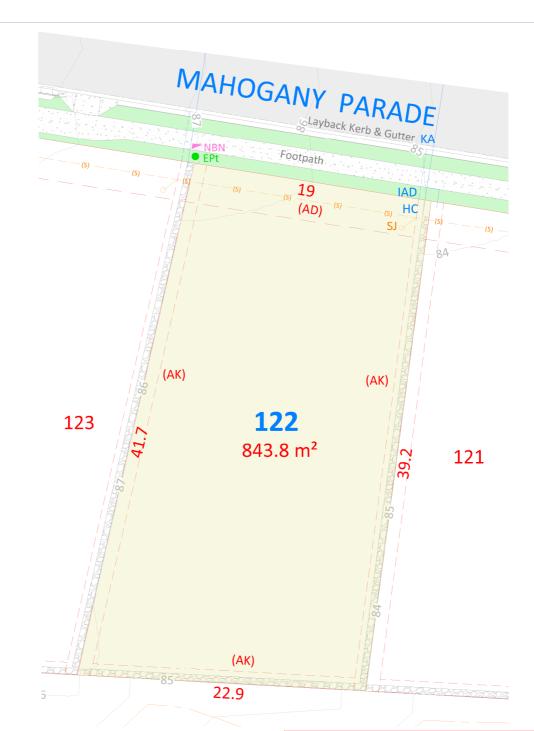

### Newton Denny Chapelle

Surveyors Planners Engineers
Email: office@newtondennychapelle.com.au
LISMORE 31 Carrington St. Lismore 2480 PH: 6622 1011
CASINO 100 Barker St. Casino 2470 PH: 6662 5000
ABM: 86 220 045 469

#### LOT - 122

CLIENT: McCLOY GROUP

LOCATION: Eastwood Estate
Invercauld Road

DATE: 30.08.19 REF: 180 SCALE: 1:300@A4

(AA) Easement for sewer gravity main - Variable width

(AK) Easement for maintenance & repair - 1 wide

(AH) Easement for multi-purpose elecrical installation 4.2 wide