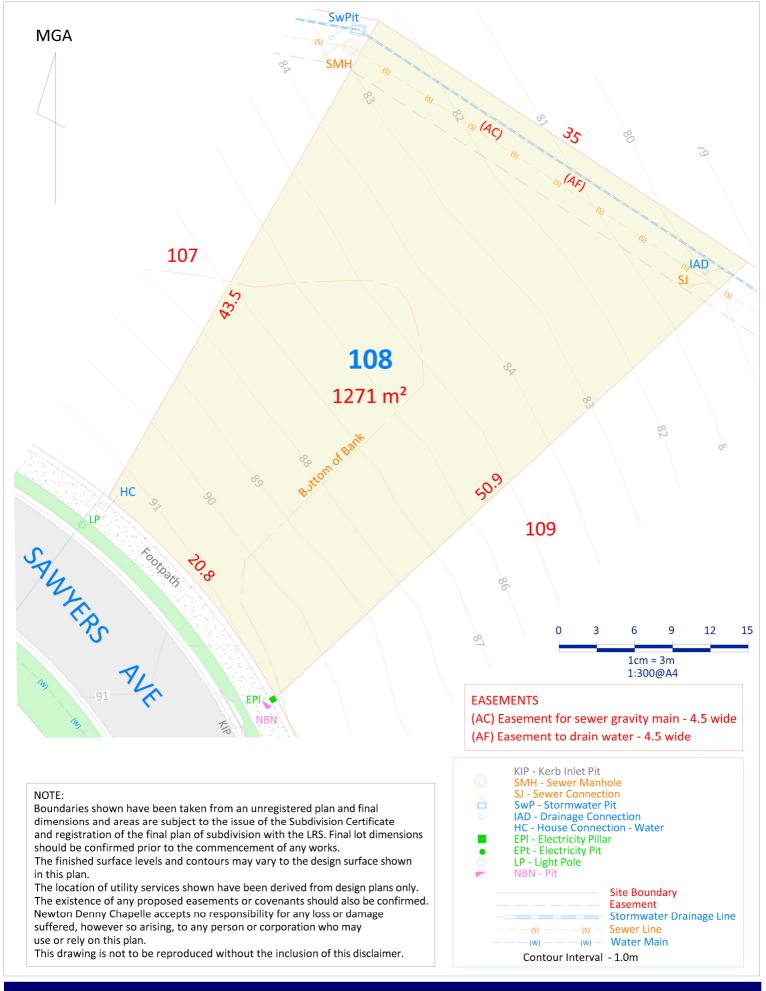

## Newton Denny Chapelle

Surveyors Planners Engineers
Email: office@newtondennychapelle.com.au
LISMORE 31 Carrington St. Lismore 2480 PH: 6622 1011
CASINO 100 Barker St. Casino 2470 PH: 6662 5000
ARN: 86 220 0454 649

LOT - 108

CLIENT: McCLOY GROUP

LOCATION: Eastwood Estate Invercauld Road Goonellabah

DATE: 30.08.19 REF: 180126\_108 SCALE: 1:300@A4

Property Details: Subdivision of Lot 1 DP1103669 & Lot 38 DP1226428

## Newton Denny Chapelle

## Newton Denny Chapelle

Surveyors Planners Engineers Email: office@newtondennychapelle.com.au LISMORE 31 Carrington St. Lismore 2480 PH: 6622 1011 CASINO 100 Barker St. Casino 2470 PH: 6662 5000 ABN: 86 220 045 469