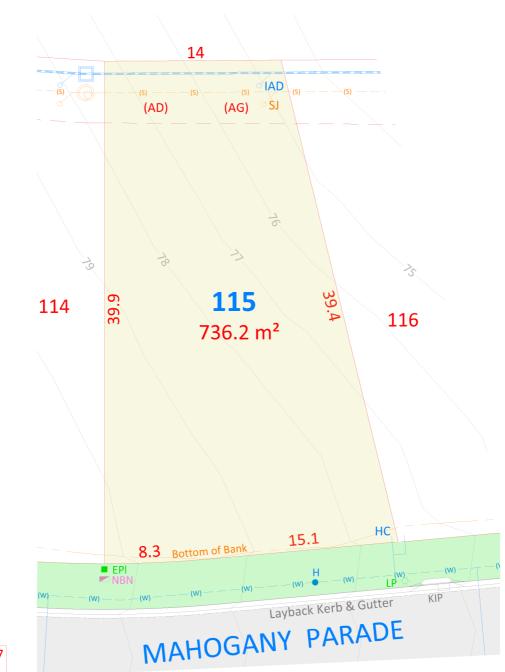

#### **LOT-115**

CLIENT: McCLOY GROUP LOCATION: Eastwood Estate Invercauld Road Goonellabah

DATE: 30.08.19 REF: 180126\_115 SCALE: 1:300@A4

MGA

Boundaries shown have been taken from an unregistered plan and final dimensions and areas are subject to the issue of the Subdivision Certificate and registration of the final plan of subdivision with the LRS. Final lot dimensions should be confirmed prior to the commencement of any works.

The finished surface levels and contours may vary to the design surface shown in this plan.

The location of utility services shown have been derived from design plans only. The existence of any proposed easements or covenants should also be confirmed. Newton Denny Chapelle accepts no responsibility for any loss or damage suffered, however so arising, to any person or corporation who may use or rely on this plan.

This drawing is not to be reproduced without the inclusion of this disclaimer.

(AD) Easement for sewer gravity main - variable width (AG) Easement to drain water - variable width

**Property Details:** Subdivision of Lot 1 DP1103669 & Lot 38 DP1226428

Newton Denny Chapelle