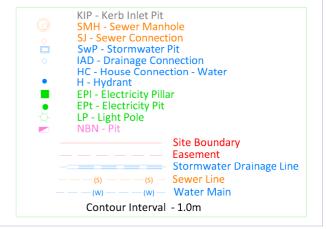

## Newton Denny Chapelle

Surveyors Planners Engineers Email: office@newtondennychapelle.com.au LISMORE 31 Carrington St. Lismore 2480 PH: 6622 1011 CASINO 100 Barker St. Casino 2470 PH: 6662 5000 ABN: 86 220 045 469

LOT - 113

CLIENT: McCLOY GROUP LOCATION: Eastwood Estate

Invercauld Road DATE: 30.08.19

Goonellabah REF: 180126\_113 SCALE: 1:300@A4

Boundaries shown have been taken from an unregistered plan and final dimensions and areas are subject to the issue of the Subdivision Certificate and registration of the final plan of subdivision with the LRS. Final lot dimensions should be confirmed prior to the commencement of any works.

The finished surface levels and contours may vary to the design surface shown in this plan.

The location of utility services shown have been derived from design plans only. The existence of any proposed easements or covenants should also be confirmed. Newton Denny Chapelle accepts no responsibility for any loss or damage suffered, however so arising, to any person or corporation who may use or rely on this plan.

This drawing is not to be reproduced without the inclusion of this disclaimer.

(AD) Easement for sewer gravity main - variable width (AG) Easement to drain water - variable width

Property Details: Subdivision of Lot 1 DP1103669 & Lot 38 DP1226428 Newton Denny Chapelle