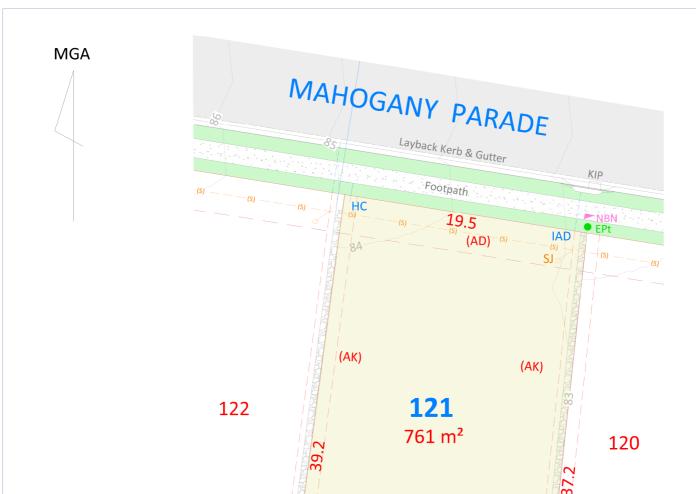

### Newton Denny Chapelle

Surveyors Planners Engineers Email: office@newtondennychapelle.com.au LISMORE 31 Carrington St. Lismore 2480 PH: 6622 1011 CASINO 100 Barker St. Casino 2470 PH: 6662 5000 ABM: 86 220 045 469 LOT - 121

CLIENT: McCLOY GROUP LOCATION: Eastwood Estate Invercauld Road

DATE: 30.08.19 SCALE: 1:300@A4

MGA

Boundaries shown have been taken from an unregistered plan and final dimensions and areas are subject to the issue of the Subdivision Certificate and registration of the final plan of subdivision with the LRS. Final lot dimensions should be confirmed prior to the commencement of any works.

The finished surface levels and contours may vary to the design surface shown in this plan.

The location of utility services shown have been derived from design plans only. The existence of any proposed easements or covenants should also be confirmed. Newton Denny Chapelle accepts no responsibility for any loss or damage suffered, however so arising, to any person or corporation who may use or rely on this plan.

This drawing is not to be reproduced without the inclusion of this disclaimer.

(AA) Easement for sewer gravity main - Variable width (AK) Easement for maintenance & repair - 1 wide

Property Details: Subdivision of Lot 1 DP1103669 & Lot 38 DP1226428 Newton Denny Chapelle