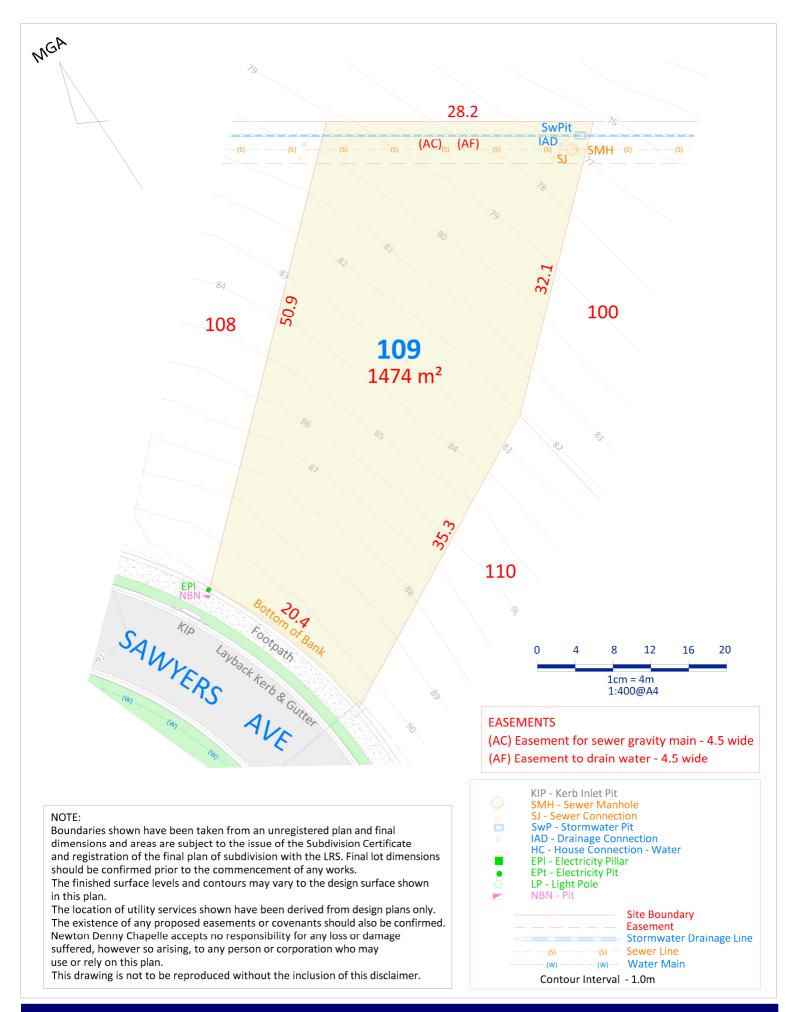

## Newton Denny Chapelle

Surveyors Planners Engineers Email: office@newtondennychapelle.com.au LISMORE 31 Carrington St. Lismore 2480 PH: 6622 1011 CASINO 100 Barker St. Casino 2470 PH: 6662 5000 ABN: 86 220 045 469

### LOT - 109

CLIENT: McCLOY GROUP LOCATION: Eastwood Estate Invercauld Road Goonellabah

DATE: 30.08.19 REF: 180126\_109

Boundaries shown have been taken from an unregistered plan and final dimensions and areas are subject to the issue of the Subdivision Certificate and registration of the final plan of subdivision with the LRS. Final lot dimensions should be confirmed prior to the commencement of any works.

The finished surface levels and contours may vary to the design surface shown in this plan.

The location of utility services shown have been derived from design plans only. The existence of any proposed easements or covenants should also be confirmed. Newton Denny Chapelle accepts no responsibility for any loss or damage suffered, however so arising, to any person or corporation who may use or rely on this plan.

This drawing is not to be reproduced without the inclusion of this disclaimer.

Property Details: Subdivision of Lot 1 DP1103669 & Lot 38 DP1226428 Newton Denny Chapelle