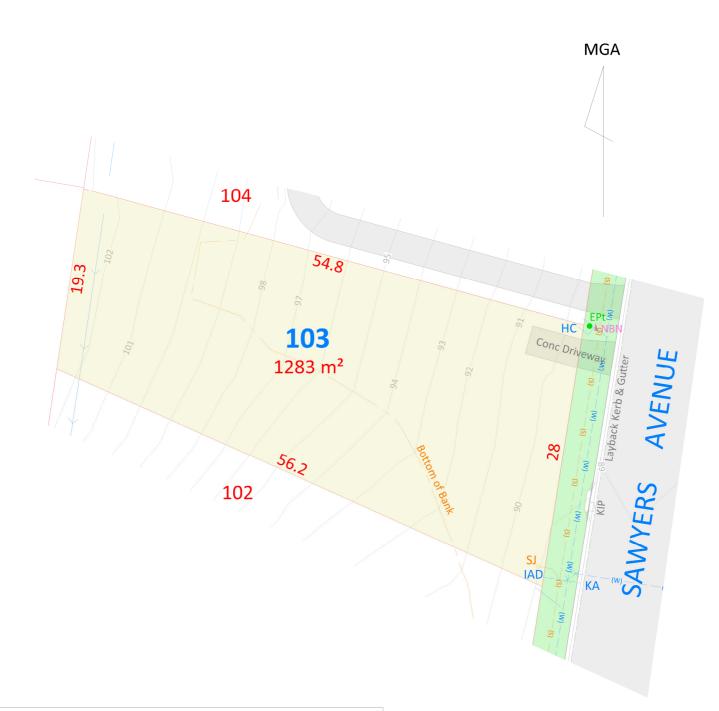

The finished surface levels and contours may vary to the design surface shown in this plan.

The location of utility services shown have been derived from design plans only. The existence of any proposed easements or covenants should also be confirmed. Newton Denny Chapelle accepts no responsibility for any loss or damage suffered, however so arising, to any person or corporation who may use or rely on this plan.

This drawing is not to be reproduced without the inclusion of this disclaimer.

Property Details: Subdivision of Lot 1 DP1103669 & Lot 38 DP1226428 Newton Denny Chapelle

### Newton Denny Chapelle

Surveyors Planners Engineers
Email: office@newtondennychapelle.com.au
LISMORE 31 Carrington St. Lismore 2480 PH: 6622 1011
CASINO 100 Barker St. Casino 2470 PH: 6662 5000
ABM: 86 220 0454 469

LOT - 103

CLIENT: McCLOY GROUP

LOCATION: Eastwood Estate Invercauld Road Goonellabah

DATE: 30.08.19 REF: 180126\_103 SCALE: 1:400@A4

Boundaries shown have been taken from an unregistered plan and final dimensions and areas are subject to the issue of the Subdivision Certificate and registration of the final plan of subdivision with the LRS. Final lot dimensions should be confirmed prior to the commencement of any works.