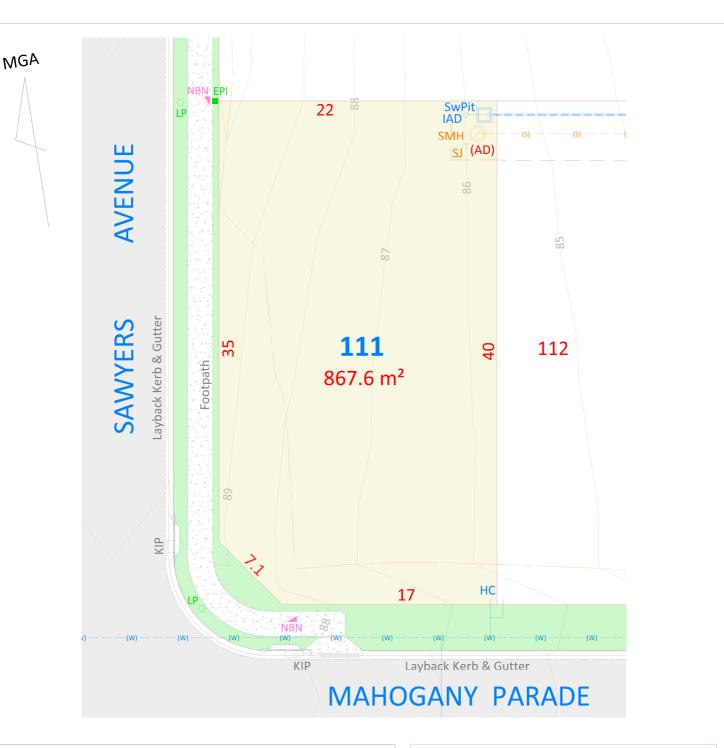

LOT - 111

CLIENT: McCLOY GROUP

LOCATION: Eastwood Estate

Invercauld Road Goonellabah

DATE: 30.08.19 REF: 180126\_111 SCALE: 1:300@A4

Boundaries shown have been taken from an unregistered plan and final dimensions and areas are subject to the issue of the Subdivision Certificate and registration of the final plan of subdivision with the LRS. Final lot dimensions should be confirmed prior to the commencement of any works.

The finished surface levels and contours may vary to the design surface shown in this plan.

The location of utility services shown have been derived from design plans only. The existence of any proposed easements or covenants should also be confirmed. Newton Denny Chapelle accepts no responsibility for any loss or damage suffered, however so arising, to any person or corporation who may use or rely on this plan.

This drawing is not to be reproduced without the inclusion of this disclaimer.

(AD) Easement for sewer gravity main - variable width (AG) Easement to drain water - variable width

**Property Details:** Subdivision of Lot 1 DP1103669 & Lot 38 DP1226428

Newton Denny Chapelle