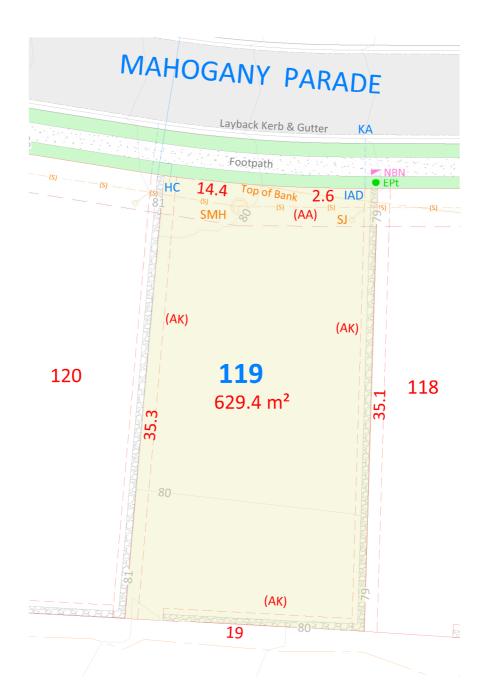

LOT - 119

CLIENT: McCLOY GROUP

LOCATION: Eastwood Estate

Invercauld Road Goonellabah

DATE: 30.08.19 REF: 180126\_119 SCALE: 1:300@A4

Boundaries shown have been taken from an unregistered plan and final dimensions and areas are subject to the issue of the Subdivision Certificate and registration of the final plan of subdivision with the LRS. Final lot dimensions should be confirmed prior to the commencement of any works.

The finished surface levels and contours may vary to the design surface shown in this plan.

The location of utility services shown have been derived from design plans only. The existence of any proposed easements or covenants should also be confirmed. Newton Denny Chapelle accepts no responsibility for any loss or damage suffered, however so arising, to any person or corporation who may use or rely on this plan.

This drawing is not to be reproduced without the inclusion of this disclaimer.

(AA) Easement for sewer gravity main - Variable width (AK) Easement for maintenance & repair - 1 wide

**Property Details:** Subdivision of Lot 1 DP1103669 & Lot 38 DP1226428

Newton Denny Chapelle