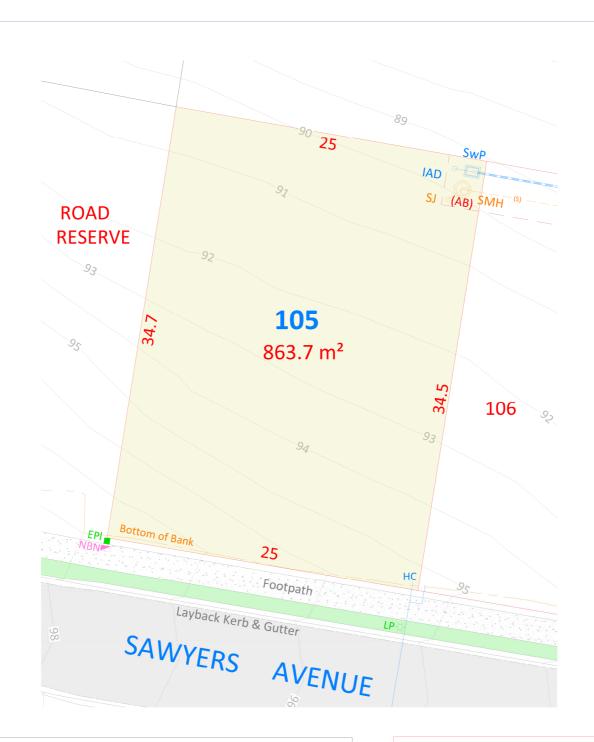

#### **LOT - 105**

CLIENT: McCLOY GROUP

LOCATION: Eastwood Estate
Invercauld Road
Goonellabah

DATE: 30.08.19 REF: 180126\_105 SCALE: 1:300@A4

**MGA** 

Boundaries shown have been taken from an unregistered plan and final dimensions and areas are subject to the issue of the Subdivision Certificate and registration of the final plan of subdivision with the LRS. Final lot dimensions should be confirmed prior to the commencement of any works.

The finished surface levels and contours may vary to the design surface shown in this plan.

The location of utility services shown have been derived from design plans only. The existence of any proposed easements or covenants should also be confirmed. Newton Denny Chapelle accepts no responsibility for any loss or damage suffered, however so arising, to any person or corporation who may use or rely on this plan.

This drawing is not to be reproduced without the inclusion of this disclaimer.

(AB) Easement for sewer gravity main - 4 wide

(AE) Easement to drain water - 4 wide

**Property Details:** Subdivision of Lot 1 DP1103669 & Lot 38 DP1226428