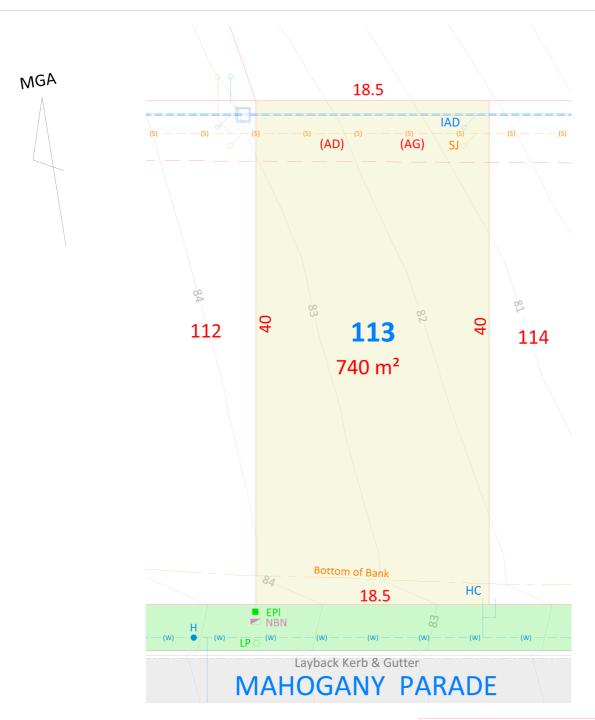

## Newton Denny Chapelle

Surveyors Planners Engineers
Email: office@newtondennychapelle.com.au
LISMORE 31 Carrington St. Lismore 2480 PH: 6622 1011
CASINO 100 Barker St. Casino 2470 PH: 6662 5000
ARN-86 220 045469

LOT - 114

CLIENT: McCLOY GROUP

LOCATION: Eastwood Estate Invercauld Road Goonellabah

DATE: 30.08.19 REF: 180126\_114 SCALE: 1:300@A4

1 - 272°51'54" 8.317 Arc: 8.32 Rad:92

### NOTE:

MGA

Boundaries shown have been taken from an unregistered plan and final dimensions and areas are subject to the issue of the Subdivision Certificate and registration of the final plan of subdivision with the LRS. Final lot dimensions should be confirmed prior to the commencement of any works.

The finished surface levels and contours may vary to the design surface shown in this plan.

The location of utility services shown have been derived from design plans only. The existence of any proposed easements or covenants should also be confirmed. Newton Denny Chapelle accepts no responsibility for any loss or damage suffered, however so arising, to any person or corporation who may use or rely on this plan.

This drawing is not to be reproduced without the inclusion of this disclaimer.

(AD) Easement for sewer gravity main - variable width (AG) Easement to drain water - variable width

**Property Details:** Subdivision of Lot 1 DP1103669 & Lot 38 DP1226428

# Newton Denny Chapelle