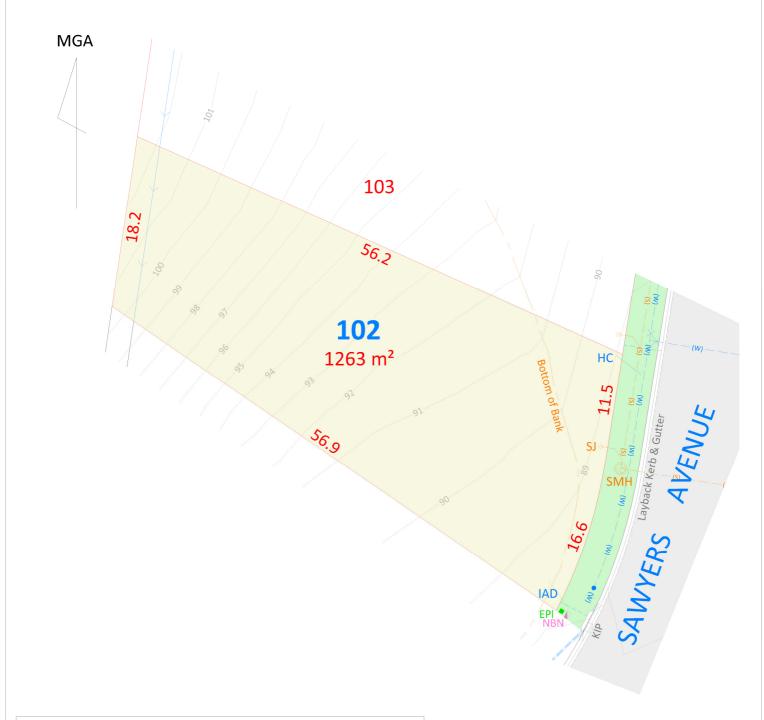

Boundaries shown have been taken from an unregistered plan and final dimensions and areas are subject to the issue of the Subdivision Certificate and registration of the final plan of subdivision with the LRS. Final lot dimensions should be confirmed prior to the commencement of any works.

The finished surface levels and contours may vary to the design surface shown in this plan.

The location of utility services shown have been derived from design plans only. The existence of any proposed easements or covenants should also be confirmed. Newton Denny Chapelle accepts no responsibility for any loss or damage suffered, however so arising, to any person or corporation who may use or rely on this plan.

This drawing is not to be reproduced without the inclusion of this disclaimer.

Property Details: Subdivision of Lot 1 DP1103669 & Lot 38 DP1226428 Newton Denny Chapelle

### Newton Denny Chapelle

Surveyors Planners Engineers
Email: office@newtondennychapelle.com.au
LISMORE 31 Carrington St. Lismore 2480 PH: 6622 1011
CASINO 100 Barker St. Casino 2470 PH: 6662 5000
ABM: 86 220 0454 469

#### LOT - 102

CLIENT: McCLOY GROUP

LOCATION: Eastwood Estate
Invercauld Road

Goonellabah

DATE: 30.08.19 REF:
SCALE: 1:400@A4

Boundaries shown have been taken from an unregistered plan and final dimensions and areas are subject to the issue of the Subdivision Certificate and registration of the final plan of subdivision with the LRS. Final lot dimensions should be confirmed prior to the commencement of any works.