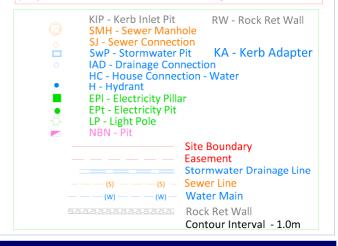

ubject to the issue of the Subdivision Certificate and registration of the final plan of subdivision with the LRS. Final lot dimensions should be confirmed prior to the commencement of any works.

The finished surface levels and contours may vary to the design surface shown in this plan.

The location of utility services shown have been derived from design plans only. The existence of any proposed easements or covenants should also be confirmed. Newton Denny Chapelle accepts no responsibility for any loss or damage suffered, however so arising, to any person or corporation who may use or rely on this plan.

This drawing is not to be reproduced without the inclusion of this disclaimer.



(AA) Easement for sewer gravity main - Variable width (AK) Easement for maintenance & repair - 1 wide





**Property Details:** Subdivision of Lot 1 DP1103669 & Newton Denny Chapelle

(AK)

20.5

### Newton Denny Chapelle

Surveyors Planners Engineers Email: office@newtondennychapelle.com.au LISMORE 31 Carrington St. Lismore 2480 PH: 6622 1011 CASINO 100 Barker St. Casino 2470 PH: 6662 5000 ABM: 86 220 045 469 LOT - 121

CLIENT: McCLOY GROUP LOCATION: Eastwood Estate Invercauld Road

DATE: 30.08.19 SCALE: 1:300@A4



MGA

Boundaries shown have been taken from an unregistered plan and final dimensions and areas are subject to the issue of the Subdivision Certificate and registration of the final plan of subdivision with the LRS. Final lot dimensions should be confirmed prior to the commencement of any works.

The finished surface levels and contours may vary to the design surface shown in t