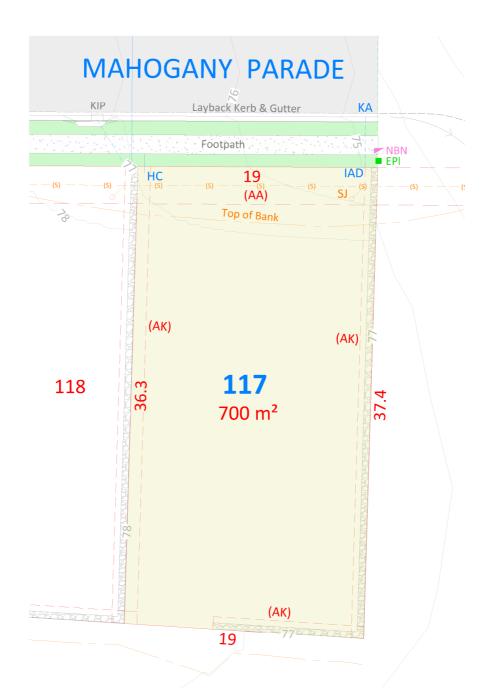

This drawing is not to be reproduced without the inclusion of this disclaimer.

(AA) Easement for sewer gravity main - 3 wide (AK) Easement for maintenance & repair - 1 wide

**Property Details:** Subdivision of Lot 1 DP1103669 & Lot 38 DP1226428

### Newton Denny Chapelle

Surveyors Planners Engineers Email: office@newtondennychapelle.com.au LISMORE 31 Carrington St. Lismore 2480 PH: 6622 1011 CASINO 100 Barker St. Casino 2470 PH: 6662 5000 ABN: 86 220 045 469

#### **LOT - 118**

CLIENT: McCLOY GROUP LOCATION: Eastwood Estate Invercauld Road Goonellabah

DATE: 30.08.19 REF: 180126\_118 SCALE: 1:300@A4

Boundaries shown have been taken from an unregistered plan and final dimensions and areas are subject to the issue of the Subdivision Certificate and registration of the final plan of subdivision with the LRS. Final lot dimensions should be confirmed prior to the commencement of any works.

The finished surface levels and contours may vary to the design surface shown in this plan.

The location of utility services shown have been derived from design plans only. The existence of any proposed easements or covenants should also be confirmed. Newton Denny Chapelle accepts no responsibility for any loss or damage suffered, however so arising, to any person or corporation who may use or rely on this plan.

This drawing is not to be reproduced without the inclusion of this disclaimer.

(AA) Easement for sewer gravity main - 3 wide (AK) Easement for maintenance & repair - 1 wide

Property Details: Subdivision of Lot 1 DP1103669 & Lot 38 DP1226428 Newton Denny Chapelle