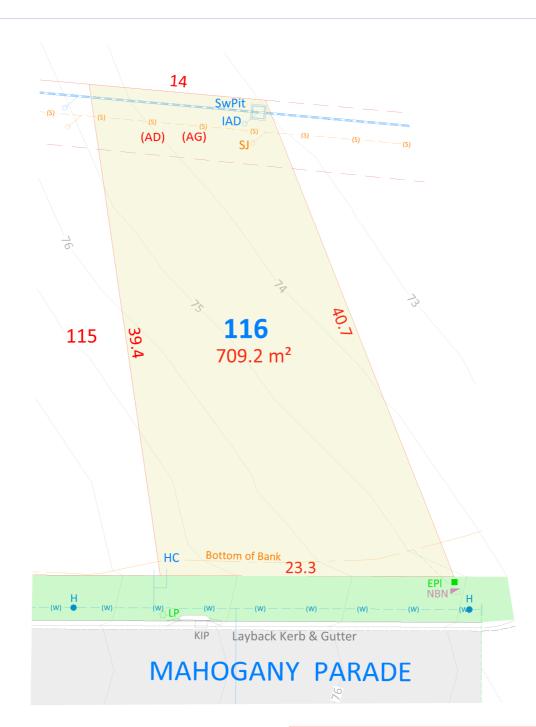

LOT - 116

CLIENT: McCLOY GROUP LOCATION: Eastwood Estate Invercauld Road

DATE: 30.08.19 SCALE: 1:300@A4

Boundaries shown have been taken from an unregistered plan and final dimensions and areas are subject to the issue of the Subdivision Certificate and registration of the final plan of subdivision with the LRS. Final lot dimensions should be confirmed prior to the commencement of any works.

The finished surface levels and contours may vary to the design surface shown in this plan.

The location of utility services shown have been derived from design plans only. The existence of any proposed easements or covenants should also be confirmed. Newton Denny Chapelle accepts no responsibility for any loss or damage suffered, however so arising, to any person or corporation who may use or rely on this plan.

This drawing is not to be reproduced without the inclusion of this disclaimer.

(AA) Easement for sewer gravity main - 3 wide (AK) Easement for maintenance & repair - 1 wide

**Property Details:** Subdivision of

Newton Denny Chapelle