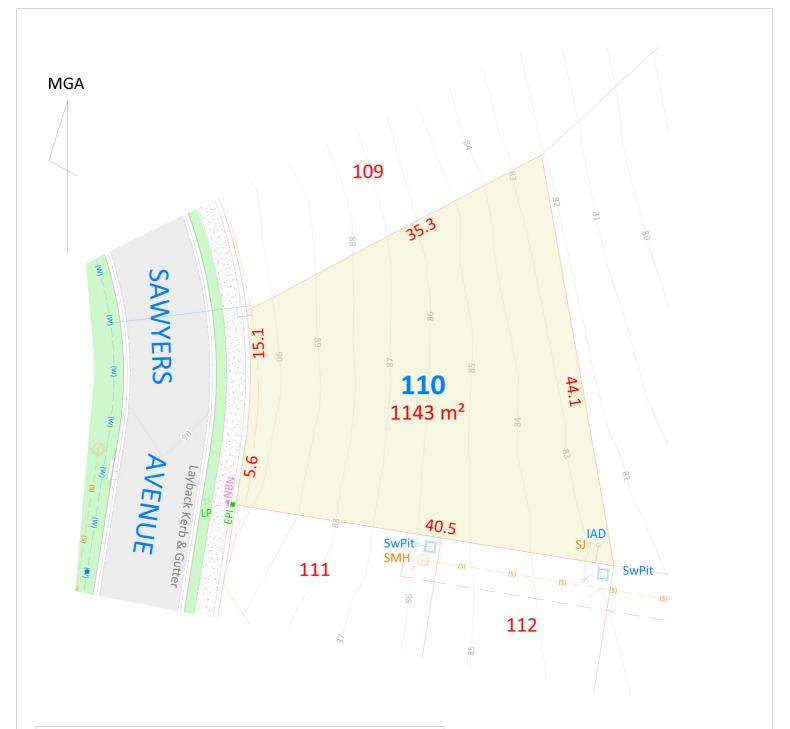

### Newton Denny Chapelle

Surveyors Planners Engineers
Email: office@newtondennychapelle.com.au
LISMORE 31 Carrington St. Lismore 2480 PH: 6622 1011
CASINO 100 Barker St. Casino 2470 PH: 6662 5000
ABN: 86 220 054 469

LOT - 110

CLIENT: McCLOY GROUP

LOCATION: Eastwood Estate Invercauld Road Goonellabah

DATE: 30.08.19 REF: 180126\_110 SCALE: 1:400@A4

Boundaries shown have been taken from an unregistered plan and final dimensions and areas are subject to the issue of the Subdivision Certificate and registration of the final plan of subdivision with the LRS. Final lot dimensions should be confirmed prior to the commencement of any works.

The finished surface levels and contours may vary to the design surface shown in this plan.

The location of utility services shown have been derived from design plans only. The existence of any proposed easements or covenants should also be confirmed. Newton Denny Chapelle accepts no responsibility for any loss or damage suffered, however so arising, to any person or corporation who may use or rely on this plan.

This drawing is not to be reproduced without the inclusion of this disclaimer.

### (AD) Easement for sewer gravity main - variable width

Property Details: Subdivision of Lot 1 DP1103669 & Lot 38 DP1226428 Newton Denny Chapelle