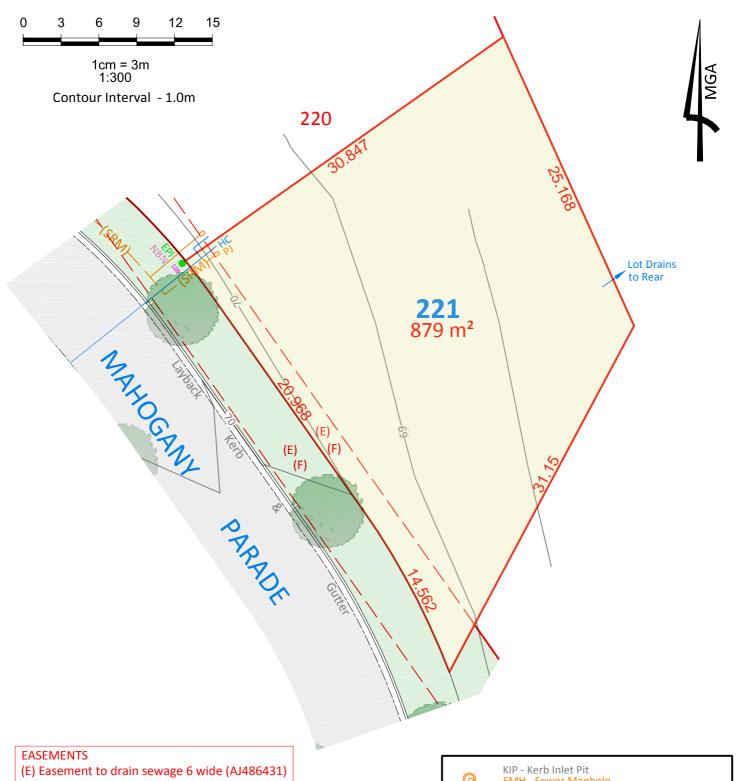

| LOT 2   | 19    |
|---------|-------|
| CLIENT: | McCLC |

**OY GROUP** LOCATION: Eastwood Estate **Invercauld Road** Goonellabah DATE: REF: 18126-2 17.07.20 SCALE: 1:400@A4 DRAWN: ps

(E) Easement to drain sewage 6 wide (AJ486431)

(F) Easement for services 6 wide (AJ486431)

LOT 221

CLIENT: McCLOY GROUP

LOCATION: Eastwood Estate
Invercauld Road
Goonellabah
DATE: 17.07.20

DATE: 17.07.20 REF: 18126-2 SCALE: 1:300@A4 DRAWN: ps