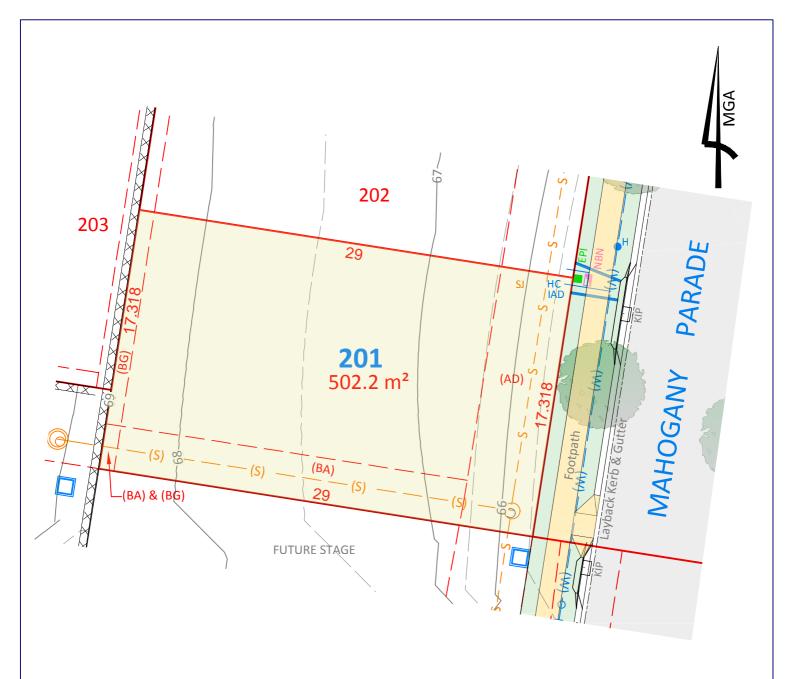

(AD) Easement for sewer gravity main - variable width (DP1261218)

(BA) Easement for sewer gravity main - 3 wide

(BG) Easement for maintenance & repair - 1 wide

## NOTE:

Boundaries shown have been taken from an unregistered plan and final dimensions and areas are subject to the issue of the Subdivision Certificate and registration of the final plan of subdivision with the LRS. Final lot dimensions should be confirmed prior to the commencement of any works.

The finished surface levels and contours may vary to the design surface shown in this plan

The location of utility services shown have been derived from design plans only. The existence of any proposed easements or covenants should also be confirmed. Newton Denny Chapelle accepts no responsibility for any loss or damage suffered, however so arising, to any person or corporation who may use or rely on this plan.

This drawing is not to be reproduced without the inclusion of this disclaimer.

1cm = 2.5m 1:250 Contour Interval - 0.5m

Property Details: SUBDIVISION OF LOT 100 DP 1262468

Surveyors Planners Engineers
Email: office@newtondennychapelle.com.au
USMORE 31 Carrington St. Usmore 2480 PH: 6622 1011
CASINO 100 Barker St. Casino 2470 PH: 6662 5000
ABN: 86 220 045 469

LOT 201

CLIENT: McCLOY GROUP

LOCATION: Eastwood Estate Invercauld Road Goonellabah DATE: 08.07.20

DATE: 08.07.20 REF: 18126-2 SCALE: 1:250@A4 DRAWN: ps

(AD) Easement for sewer gravity main - variable width (DP1261218)