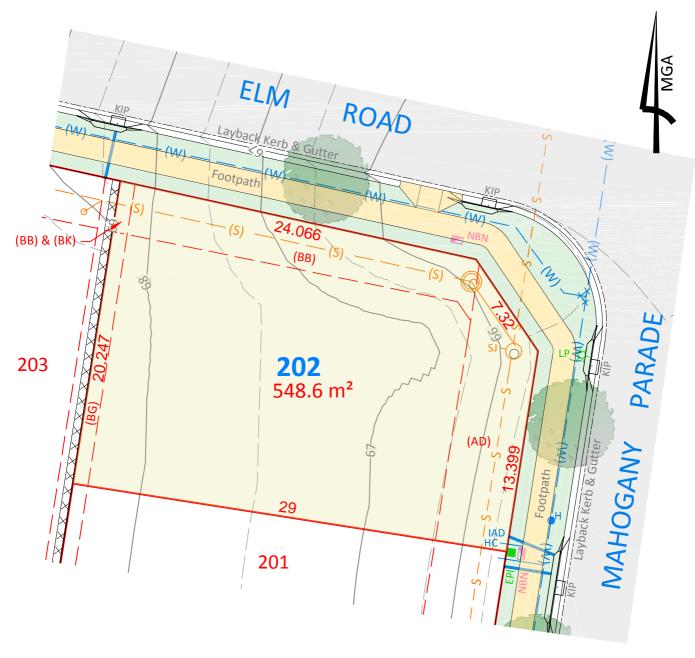

(BB) Easement for sewer gravity main variable width

(BG) Easement for maintenance & repair - 1 wide

#### NOTE:

Boundaries shown have been taken from an unregistered plan and final dimensions and areas are subject to the issue of the Subdivision Certificate and registration of the final plan of subdivision with the LRS. Final lot dimensions should be confirmed prior to the commencement of any works.

The finished surface levels and contours may vary to the design surface shown in this plan.

The location of utility services shown have been derived from design plans only. The existence of any proposed easements or covenants should also be confirmed. Newton Denny Chapelle accepts no responsibility for any loss or damage suffered, however so arising, to any person or corporation who may use or rely on this plan.

This drawing is not to be reproduced without the inclusion of this disclaimer.

1cm = 2.5m 1:250 Contour Interval - 0.5m

Property Details: SUBDIVISION OF LOT 100 DP 1262468

Surveyors Planners Engineers
Email: office@newtondennychapelle.com.au
USMORE 31 Carrington St. Usmore 2480 PH: 6622 1011
CASINO 100 Barker St. Casino 2470 PH: 6625 5000
ABN: 86 220 045 469

LOT 202

SCALE:

CLIENT: McCLOY GROUP

LOCATION: Eastwood Estate
Invercauld Road
Goonellabah
DATE: 08.07.20

1:250@A4

REF: 18126-2

DRAWN: ps

Surveyors Planners Engineers Email: office@newtondennychapelle.com.au USMORE 31 Carrington St. Lismore 2480 PH: 6622 1011 CASINO 100 Barker St. Casino 2470 PH: 6662 5000 ABN: 86 220 045 469