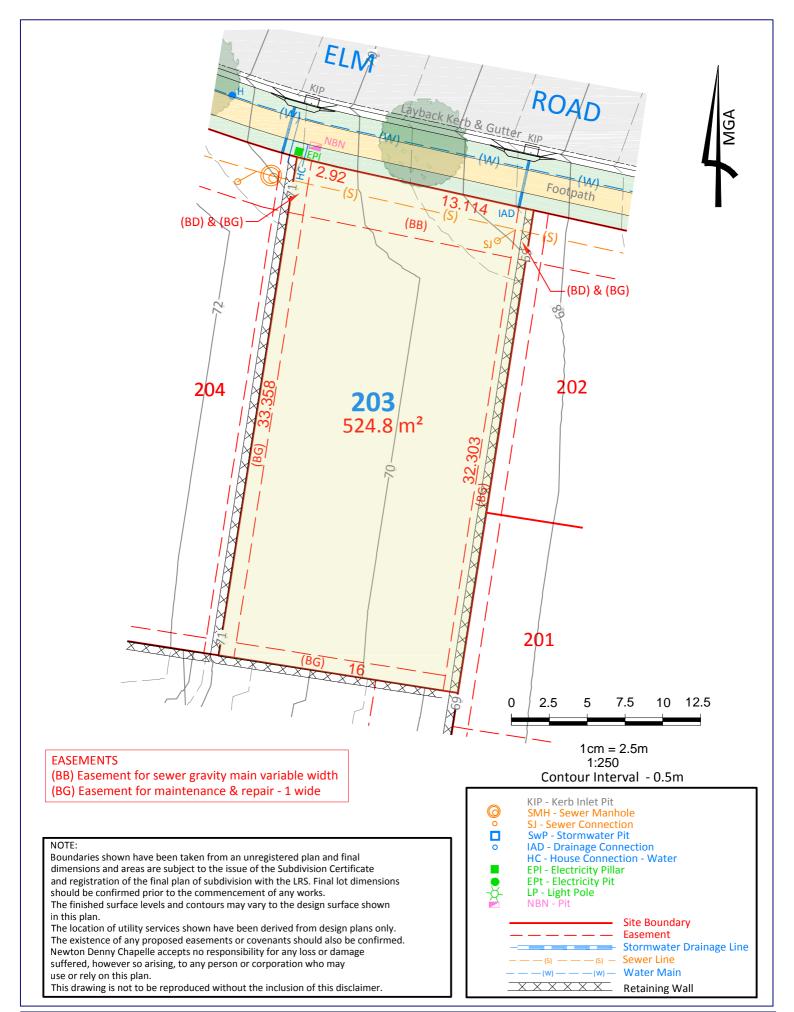

**LOT 203** CLIENT:

DATE: SCALE:

McCLOY GROUP LOCATION: Eastwood Estate **Invercauld Road** Goonellabah REF: 18126-2 17.07.20

DRAWN: ps

(BG) Easement for maintenance & repair - 1 wide

## NOTE:

Boundaries shown have been taken from an unregistered plan and final dimensions and areas are subject to the issue of the Subdivision Certificate and registration of the final plan of subdivision with the LRS. Final lot dimensions should be confirmed prior to the commencement of any works.

The finished surface levels and contours may vary to the design surface shown

The location of utility services shown have been derived from design plans only. The existence of any proposed easements or covenants should also be confirmed. Newton Denny Chapelle accepts no responsibility for any loss or damage suffered, however so arising, to any person or corporation who may use or rely on this plan.

This drawing is not to be reproduced without the inclusion of this disclaimer.

**Property Details:** SUBDIVISION OF LOT 100 DP 1262468

Surveyors Planners Engineers Email: office@newtondennychapelle.com.au USMORE 31 Carrington St. Lismore 2480 PH: 6622 1011 CASINO 100 Barker St. Casino 2470 PH: 6662 5000 ABN: 86 220 045 469