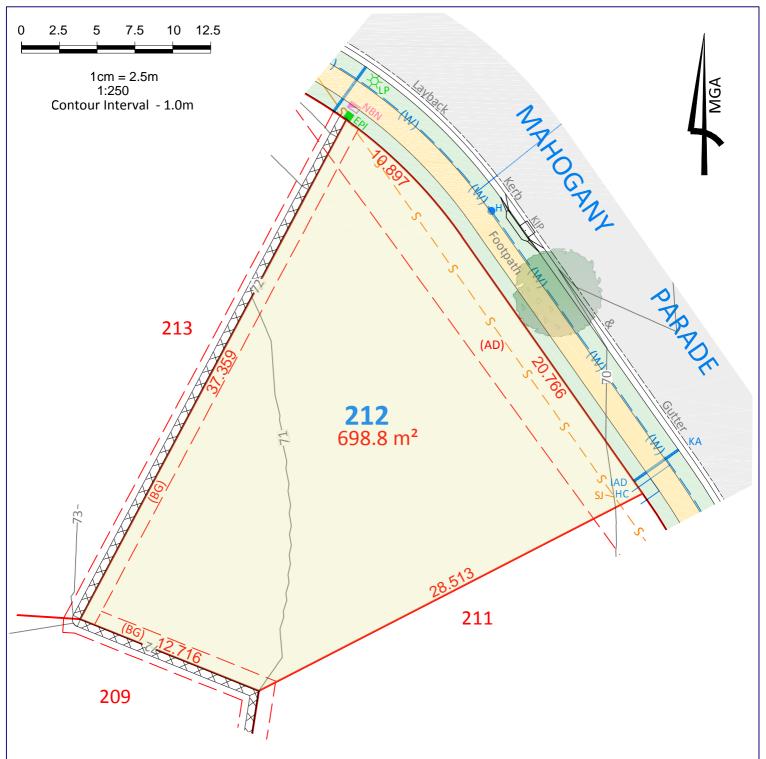

shown in this plan.

The location of utility services shown have been derived from design plans only. The existence of any proposed easements or covenants should also be confirmed. Newton Denny Chapelle accepts no responsibility for any loss or damage suffered, however so arising, to any person or corporation who may use or rely on this plan.

This drawing is not to be reproduced without the inclusion of this disclaimer.



SCALE:



Property Details: SUBDIVISION OF LOT 100 DP 1262468



Surveyors Planners Engineers
Email: office@newtondennychapelle.com.au
USMORE 31 Carrington St. Usmore 2480 PH: 6622 1011
CASINO 100 Barker St. Casino 2470 PH: 6625 5000
ABN: 86 220 045 469

CLIENT: McCLOY GROUP

LOCATION: Eastwood Estate Invercauld Road Goonellabah

DATE: 17.07.20 REF: 18126-2

DRAWN: ps



(AD) Easement for sewer gravity main - variable width (DP1261218) (BG) Easement for maintenance & repair - 1 wide

## NOTE:

Boundaries shown have been taken from an unregistered plan and final dimensions and areas are subject to the issue of the Subdivision Certificate and registration of the final plan of subdivision with the LRS. Final lot dimensions should be confirmed prior to the commencement of any works.

The finished surface levels and contours may vary to the design surface shown in this plan.

The location of utility services shown have been derived from design plans only. The existence of any proposed easements or covenants should also be confirmed. Newton Denny Chapelle accepts no responsibility for any loss or damage suffered, however so arising, to any person or corporatio