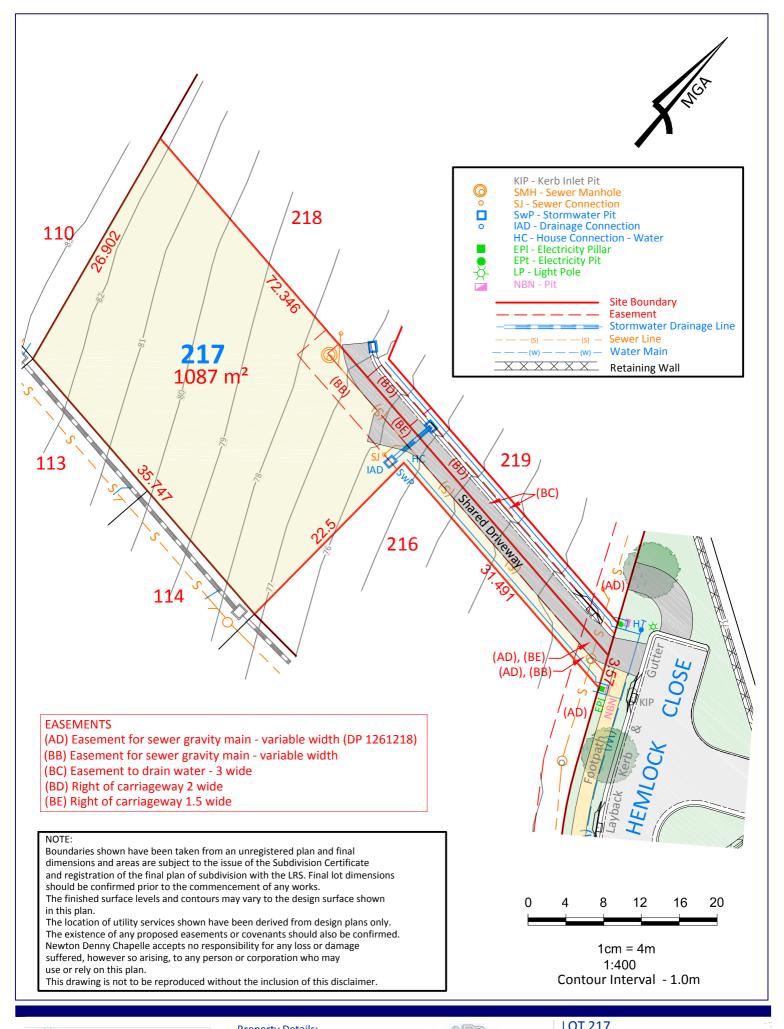

| LOT 217   |                                                   |              |
|-----------|---------------------------------------------------|--------------|
| CLIENT:   | McCLOY GROUP                                      | )            |
| LOCATION: | Eastwood Estate<br>Invercauld Road<br>Goonellabah | -            |
| DATE:     | 17.07.20                                          | REF: 18126-2 |
| SCALE:    | 1.400@A4                                          | DRAWN: no    |

Surveyors Planners Engineers
Email: office@newtondennychapelle.com.au
USMORE 31 Carrington St. Usmore 2480 PH: 6622 1011
CASINO 100 Barker St. Casino 2470 PH: 6662 5000
ABN: 86 220 045 469

CLIENT: McCLOY GROUP

LOCATION: Eastwood Estate Invercauld Road Goonellabah

DATE: 17.07.20 REF: 18126-2

DRAWN: ps

1:400@A4

SCALE:

Surveyors Planners Engineers Email: office@newtondennychapelle.com.au USMORE 31 Carrington St. Lismore 2489 PH: 6622 1011 CASINO 100 Barker St. Casino 2470 PH: 6662 5000 ABN: 86 220 045 469