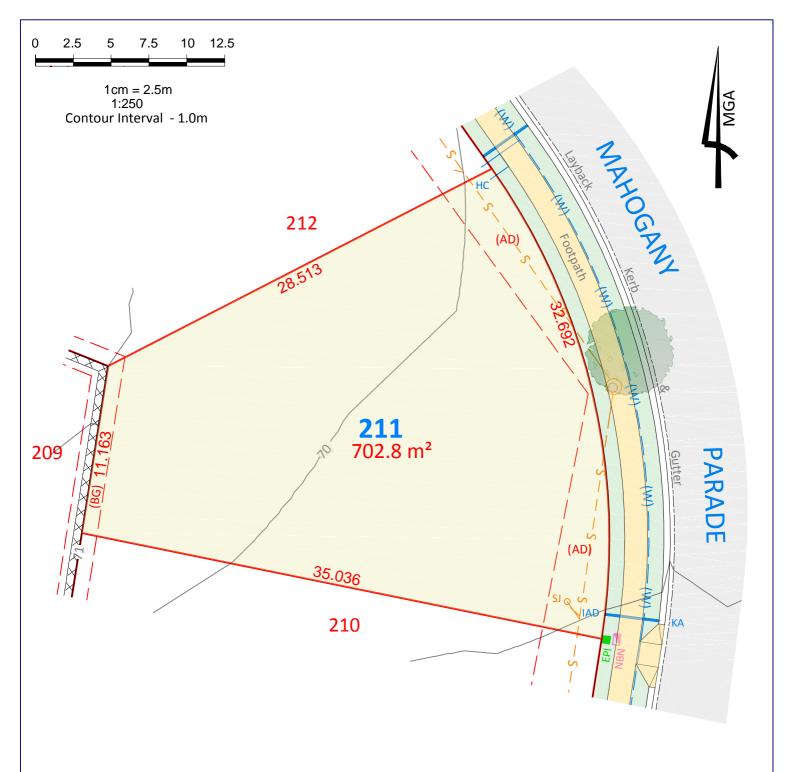

This drawing is not to be reproduced without the inclusion of this disclaimer.

SCALE:

Property Details: SUBDIVISION OF LOT 100 DP 1262468

Surveyors Planners Engineers Email: office@newtondennychapelle.com.au USMORE 31 Carington St. Usmore 2480 PH: 6622 1011 CASINO 100 Barker St. Casino 2470 PH: 6662 5000 ABN: 86 220 045 469 CLIENT: McCLOY GROUP

LOCATION: Eastwood Estate Invercauld Road Goonellabah

DATE: 17.07.20 REF: 18126-2

DRAWN: ps

(AD) Easement for sewer gravity main - variable width (DP1261218) (BG) Easement for maintenance & repair - 1 wide