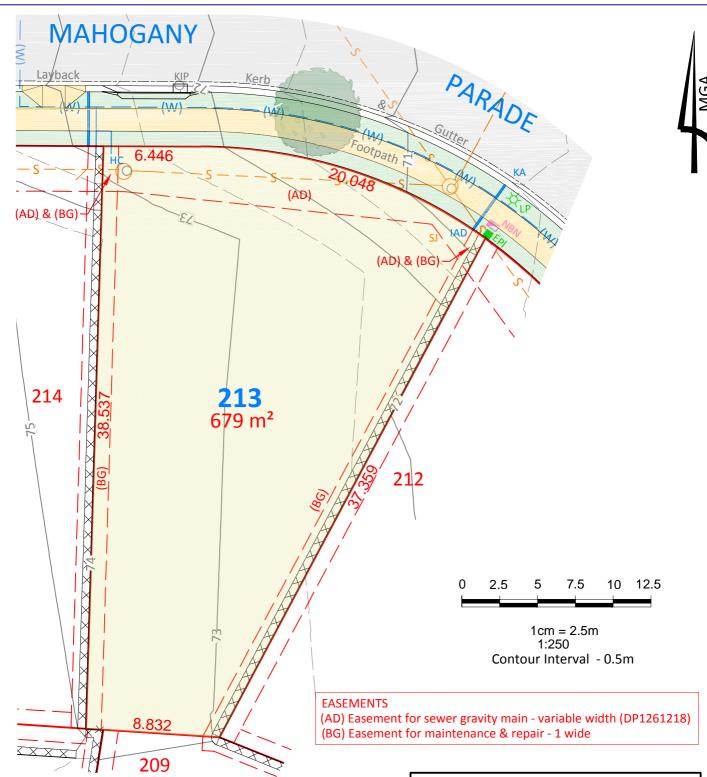

hown in this plan.

The location of utility services shown have been derived from design plans only. The existence of any proposed easements or covenants should also be confirmed. Newton Denny Chapelle accepts no responsibility for any loss or damage suffered, however so arising, to any person or corporation who may use or rely on this plan.

This drawing is not to be reproduced without the inclusion of this disclaimer.



SCALE:



Property Details: SUBDIVISION OF LOT 100 DP 1262468



Surveyors Planners Engineers
Email: office@newtondennychapelle.com.au
USMORE 31 Carrington St. Lismore 2480 PH: 6622 1011
CASINO 100 Barker St. Casino 2470 PH: 6662 5000
ABN: 86 220 045 469

CLIENT: McCLOY GROUP

LOCATION: Eastwood Estate Invercauld Road Goonellabah

DATE: 17.07.20 REF: 18126-2

DRAWN: ps



## NOTE:

Boundaries shown have been taken from an unregistered plan and final dimensions and areas are subject to the issue of the Subdivision Certificate and registration of the final plan of subdivision with the LRS. Final lot dimensions should be confirmed prior to the commencement of any works.

The finished surface levels and contours may vary to the design surface shown in this plan.

The location of utility services shown have been derived from design plans only. The existence of any proposed easements or covenants should also be confirmed. Newton Denny Chapelle accepts no responsibility for any loss or damage suffered, however so arising, to any person or corporation who may use or rely on this plan.

This drawing is not to be reproduced without the inclusion of this disclaimer.