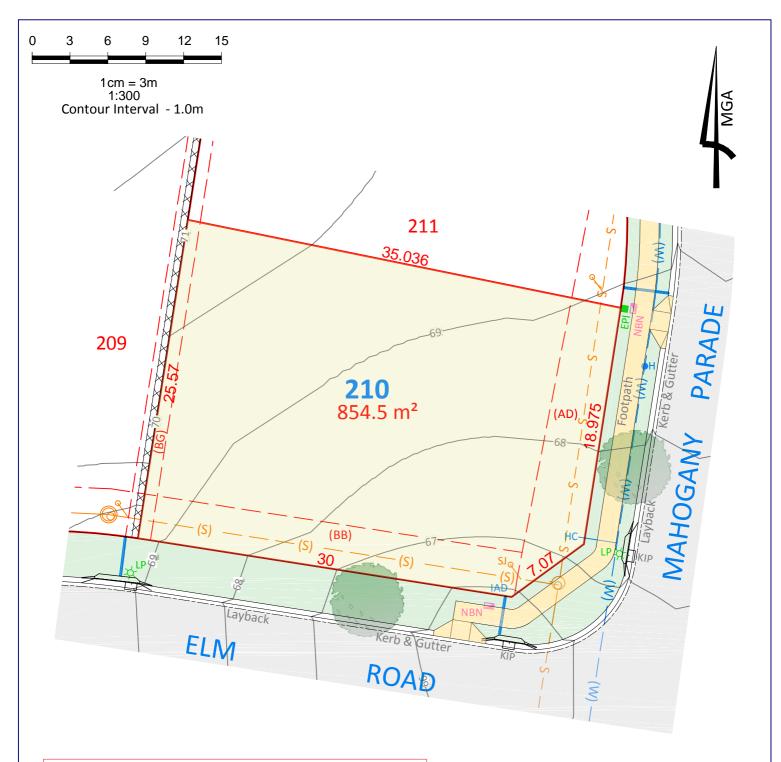

This drawing is not to be reproduced without the inclusion of this disclaimer.

Property Details: SUBDIVISION OF LOT 100 DP 1262468

Surveyors Planners Engineers
Email: office@newtondennychapelle.com.au
UISMORE 31 Carington St. Uismore 2480 PH: 6622 1011
CASINO 100 Barker St. Casino 2470 PH: 6662 5000
ABN: 86 220 045 469

LOT 209

SCALE:

CLIENT: McCLOY GROUP

LOCATION: Eastwood Estate
Invercauld Road
Goonellabah
DATE: 17.07.20

1:300@A4

REF: 18126-2

DRAWN: ps

(AD) Easement for sewer gravity main - variable width (DP1261218)

(BB) Easement for sewer gravity main variable width

(BG) Easement for maintenance & repair - 1 wide