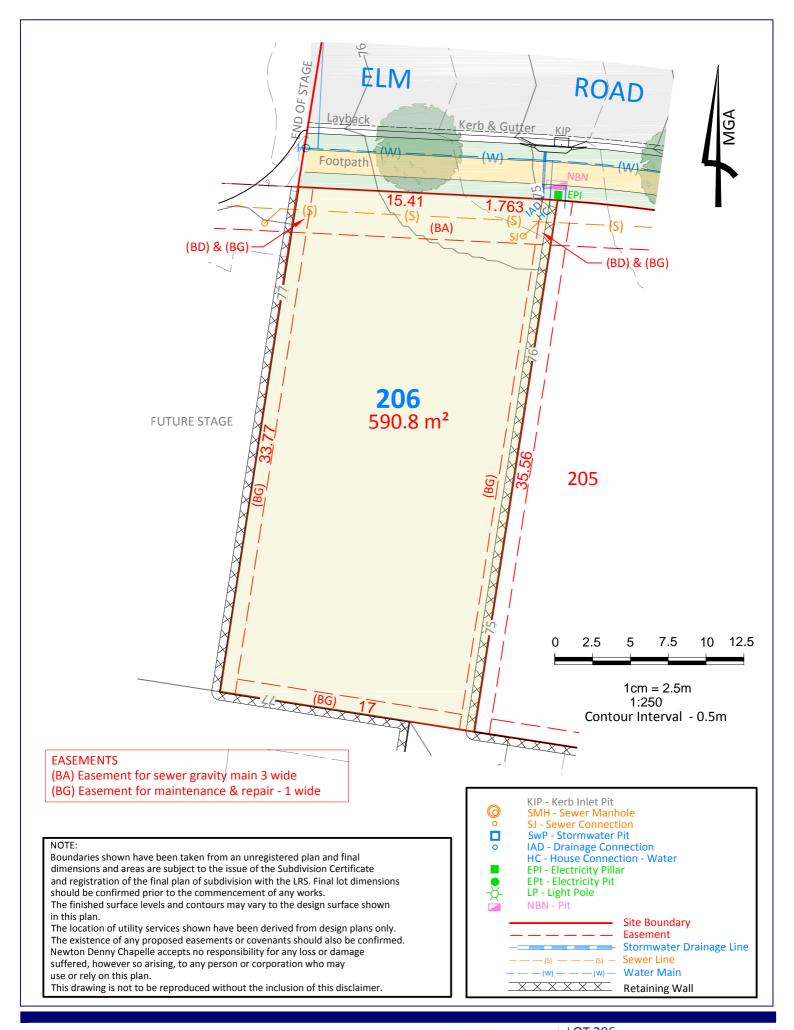

**LOT 203** CLIENT:

DATE: SCALE:

McCLOY GROUP LOCATION: Eastwood Estate **Invercauld Road** Goonellabah REF: 18126-2 17.07.20

DRAWN: ps

(BG) Easement for maintenance & repair - 1 wide

## NOTE:

Boundaries shown have been taken from an unregistered plan and final dimensions and areas are subject to the issue of the Subdivision Certificate and registration of the final plan of subdivision with the LRS. Final lot dimensions should be confirmed prior to the commencement of any works.

The finished surface levels and contours may vary to the design surface shown

The location of utility services shown have been derived from design plans only. The existence of any proposed easements or covenants should also be confirmed. Newton Denny Chapelle accepts no responsibility for any loss or damage suffered, however so arising, to any person or corporation who may use or rely on this plan.

This drawing is not to be reproduced without the inclusion of this disclaimer.

**Property Details:** SUBDIVISION OF LOT 100 DP 1262468

Surveyors Planners Engineers Email: office@newtondennychapelle.com.au USMORE 31 Carrington St. Lismore 2480 PH: 6622 1011 CASINO 100 Barker St. Casino 2470 PH: 6662 5000 ABN: 86 220 045 469

**LOT 204** 

SCALE:

CLIENT: McCLOY GROUP

LOCATION: Eastwood Estate **Invercauld Road** Goonellabah DATE: 17.07.20

1:250@A4

REF: 18126-2

DRAWN: ps

The location of utility services shown have been derived from design plans only. The existence of any proposed easements or covenants should also be confirmed. Newton Denny Chapelle accepts no responsibility for any loss or damage suffered, however so arising, to any person or corporation who may use or rely on this plan.