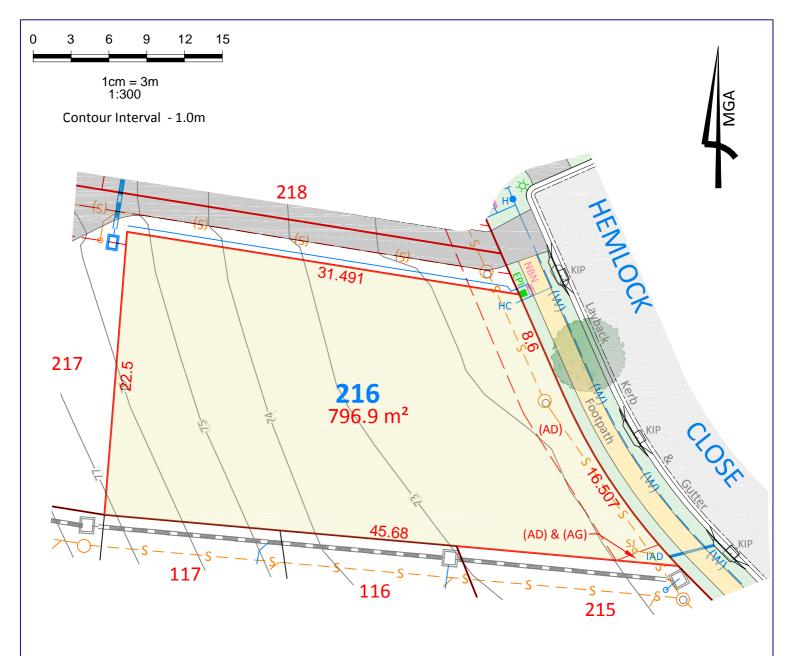

The finished surface levels and contours may vary to the design surface shown in this plan.

The location of utility services shown have been derived from design plans only. The existence of any proposed easements or covenants should also be confirmed. Newton Denny Chapelle accepts no responsibility for any loss or damage suffered, however so arising, to any person or corporation who may use or rely on this plan.

This drawing is not to be reproduced without the inclusion of this disclaimer.

Property Details: SUBDIVISION OF LOT 100 DP 1262468

Surveyors Planners Engineers Email: office@newtondennychapelle.com.au USMORE 31 Carrington St. Lismore 2480 PH: 6622 1011 CASINO 100 Barker St. Casino 2470 PH: 6662 5000 ABN: 86 220 045 469

LOT 216

CLIENT: McCLOY GROUP

LOCATION: Eastwood Estate Invercauld Road Goonellabah

DATE: 17.07.20 REF: 18126-2
SCALE: 1:300@A4 DRAWN: ps

Surveyors Planners Engineers
Email: office@newtondennychapelle.com.au
USMORE 31 Carrington St. Usmore 2480 PH: 6622 1011
CASINO 100 Barker St. Casino 2470 PH: 6625 5000
ABN: 86 220 045 469