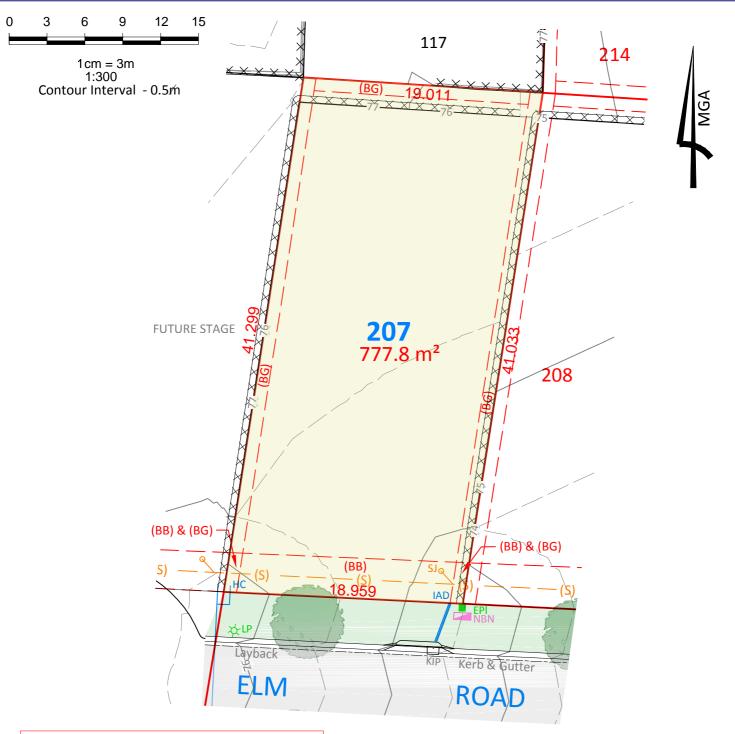

LOT 209

SCALE:

CLIENT: McCLOY GROUP

LOCATION: Eastwood Estate
Invercauld Road
Goonellabah
DATE: 17.07.20

1:300@A4

REF: 18126-2

DRAWN: ps

(AD) Easement for sewer gravity main - variable width (DP1261218)

(BB) Easement for sewer gravity main variable width

(BG) Easement for maintenance & repair - 1 wide

## NOTE:

Boundaries shown have been taken from an unregistered plan and final dimensions and areas are subject to the issue of the Subdivision Certificate and registration of the final plan of subdivision with the LRS. Final lot dimensions should be confirmed prior to the commencement of any works.

The finished surface levels and contours may vary to the design surface shown in this plan.

The location of utility services shown have been derived from design plans only. The existence of any proposed easements or covenants should also be confirmed. Newton Denny Chapelle accepts no responsibility for any loss or damage suffered, however so arising, to any person or corporation who may use or rely on this plan.

This drawing is not to be reproduced without the inclusion of this disclaimer.

SCALE:

Property Details: SUBDIVISION OF LOT 100 DP 1262468

Surveyors Planners Engineers Email: office@newtondennychapelle.com.au USMORE 31 Carington St. Usmore 2480 PH: 6622 1011 CASINO 100 Barker St. Casino 2470 PH: 6662 5000 ABN: 86 220 045 469 CLIENT: McCLOY GROUP