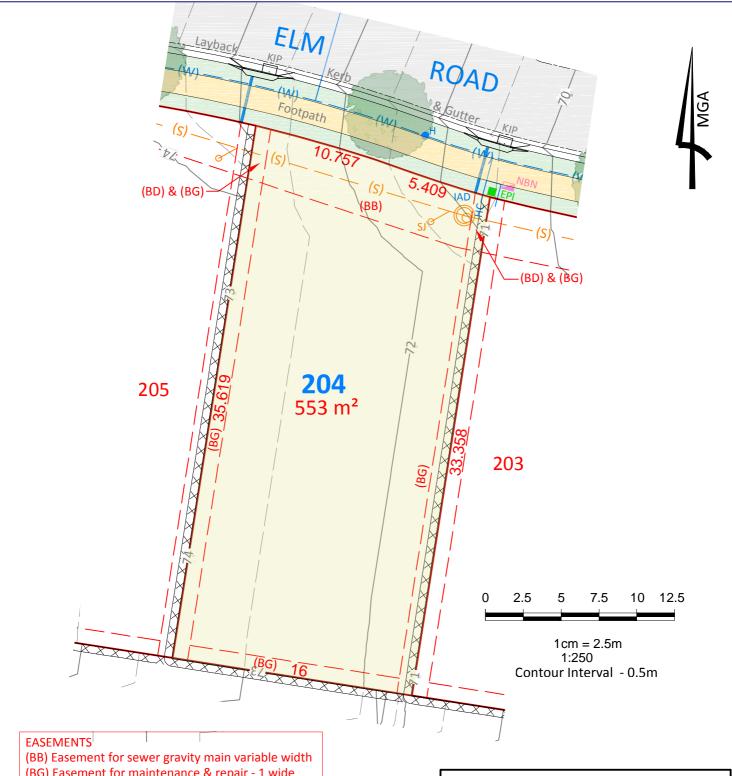

**LOT 204** 

SCALE:

CLIENT: McCLOY GROUP

LOCATION: Eastwood Estate **Invercauld Road** Goonellabah DATE: 17.07.20

1:250@A4

REF: 18126-2

DRAWN: ps

The location of utility services shown have been derived from design plans only. The existence of any proposed easements or covenants should also be confirmed. Newton Denny Chapelle accepts no responsibility for any loss or damage suffered, however so arising, to any person or corporation who may use or rely on this plan.

This drawing is not to be reproduced without the inclusion of this disclaimer.

**Property Details:** SUBDIVISION OF LOT 100 DP 1262468

Surveyors Planners Engineers Email: office@newtondennychapelle.com.au USMORE 31 Carrington St. Lismore 2480 PH: 6622 1011 CASINO 100 Barker St. Casino 2470 PH: 6662 5000 ABN: 86 220 045 469

**LOT 205** 

CLIENT: McCLOY GROUP

LOCATION: Eastwood Estate **Invercauld Road** Goonellabah DATE:

Surveyors Planners Engineers Email: office@newtondennychapelle.com.au USMORE 31 Carington St. Usmore 2480 PH: 6622 1011 CASINO 100 Barker St. Casino 2470 PH: 6662 5000 ABN: 86 220 045 469 CLIENT: McCLOY GROUP