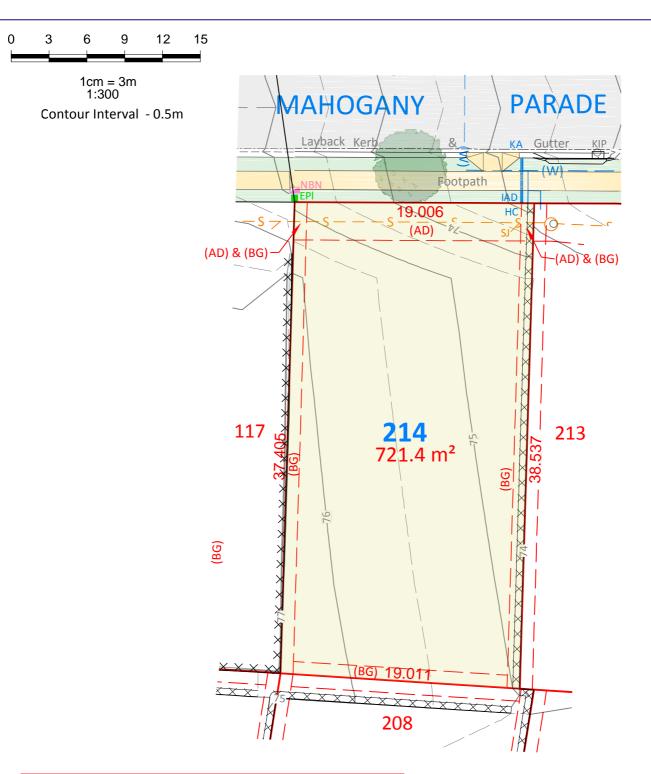

LOT 209

SCALE:

CLIENT: McCLOY GROUP

LOCATION: Eastwood Estate
Invercauld Road
Goonellabah
DATE: 17.07.20

1:300@A4

REF: 18126-2

DRAWN: ps

(AD) Easement for sewer gravity main - variable width (DP1261218)

(BB) Easement for sewer gravity main variable width

(BG) Easement for maintenance & repair - 1 wide

## NOTE:

Boundaries shown have been taken from an unregistered plan and final dimensions and areas are subject to the issue of the Subdivision Certificate and registration of the final plan of subdivision with the LRS. Final lot dimensions should be confirmed prior to the commencement of any works.

The finished surface levels and contours may vary to the design surface shown in this plan.

The location of utility services shown have been derived from design plans only. The existence of any proposed easements or covenants should also be confirmed. Newton Denny Chapelle accepts no responsibility for any loss or damage suffered, however so arising, to any person or corporation who may use or rely on this plan.