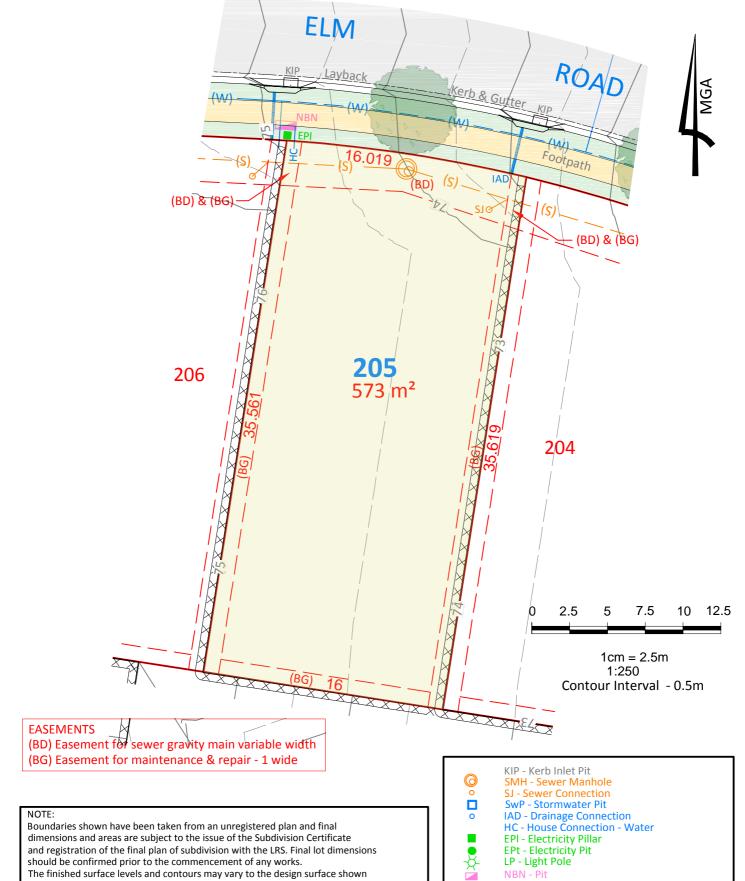

**LOT 205** 

CLIENT: McCLOY GROUP

LOCATION: Eastwood Estate **Invercauld Road** Goonellabah DATE:

Surveyors Planners Engineers Email: office@newtondennychapelle.com.au USMORE 31 Carington St. Usmore 2480 PH: 6622 1011 CASINO 100 Barker St. Casino 2470 PH: 6662 5000 ABN: 86 220 045 469 CLIENT: McCLOY GROUP

LOCATION: Eastwood Estate Invercauld Road Goonellabah

DATE: 17.07.20 REF: 18126-2 SCALE: 1:250@A4 DRAWN: ps

(BB) Easement for sewer gravity main variable width

(BG) Easement for maintenance & repair - 1 wide

## NOTE:

Boundaries shown have been taken from an unregistered plan and final dimensions and areas are subject to the issue of the Subdivision Certificate and registration of the final plan of subdivision with the LRS. Final lot dimensions should be confirmed prior to the commencement of any works.

The finished surface levels and contours may vary to the design surface shown in this plan

The location of utility services shown have been derived from design plans only. The existence of any proposed easements or covenants should also be confirmed. Newton Denny Chapelle accepts no responsibility for any loss or damage suffered, however so arising, to any person or corporation who may use or rely on this plan.

This drawing is not to be reproduced without the inclusion of this disclaimer.

SCALE:

Property Details: SUBDIVISION OF LOT 100 DP 1262468

Surveyors Planners Engineers Email: office@newtondennychapelle.com.au USMORE 31 Carrington St. Usmore 2480 PH: 6622 1011 CASINO 100 Barker St. Casino 2470 PH: 6662 5000 ABN: 86 220 045 469 CLIENT: McCLOY GROUP

LOCATION: Eastwood Estate Invercauld Road Goonellabah

DATE: 17.07.20 REF: 18126-2

DRAWN: ps

(BB) Easement for sewer gravity main variable width

(BG) Easement for maintenance & repair - 1 wide