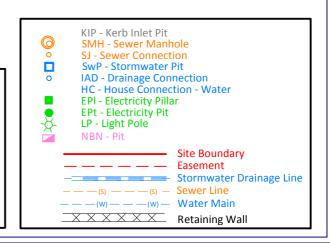

CLIENT: McCLOY GROUP

LOCATION: Eastwood Estate Invercauld Road Goonellabah

DATE: 17.07.20 REF: 18126-2

DRAWN: ps

(BB) Easement for sewer gravity main variable width (BG) Easement for maintenance & repair - 1 wide

## NOTE:

Boundaries shown have been taken from an unregistered plan and final dimensions and areas are subject to the issue of the Subdivision Certificate and registration of the final plan of subdivision with the LRS. Final lot dimensions should be confirmed prior to the commencement of any works.

The finished surface levels and contours may vary to the design surface shown in this plan.

The location of utility services shown have been derived from design plans only. The existence of any proposed easements or covenants should also be confirmed. Newton Denny Chapelle accepts no responsibility for any loss or damage suffered, however so arising, to any person or corporation who may use or rely on this plan.

This drawing is not to be reproduced without the inclusion of this disclaimer.

Property Details: SUBDIVISION OF LOT 100 DP 1262468

Surveyors Planners Engineers
Email: office@newtondennychapelle.com.au
UISMORE 31 Carington St. Uismore 2480 PH: 6622 1011
CASINO 100 Barker St. Casino 2470 PH: 6662 5000
ABN: 86 220 045 469

LOT 209

SCALE:

CLIENT: McCLOY GROUP

LOCATION: Eastwood Estate
Invercauld Road
Goonellabah
DATE: 17.07.20

1:300@A4

REF: 18126-2

DRAWN: ps

(AD) Easement for sewer gravity main - variable width (DP1261218)