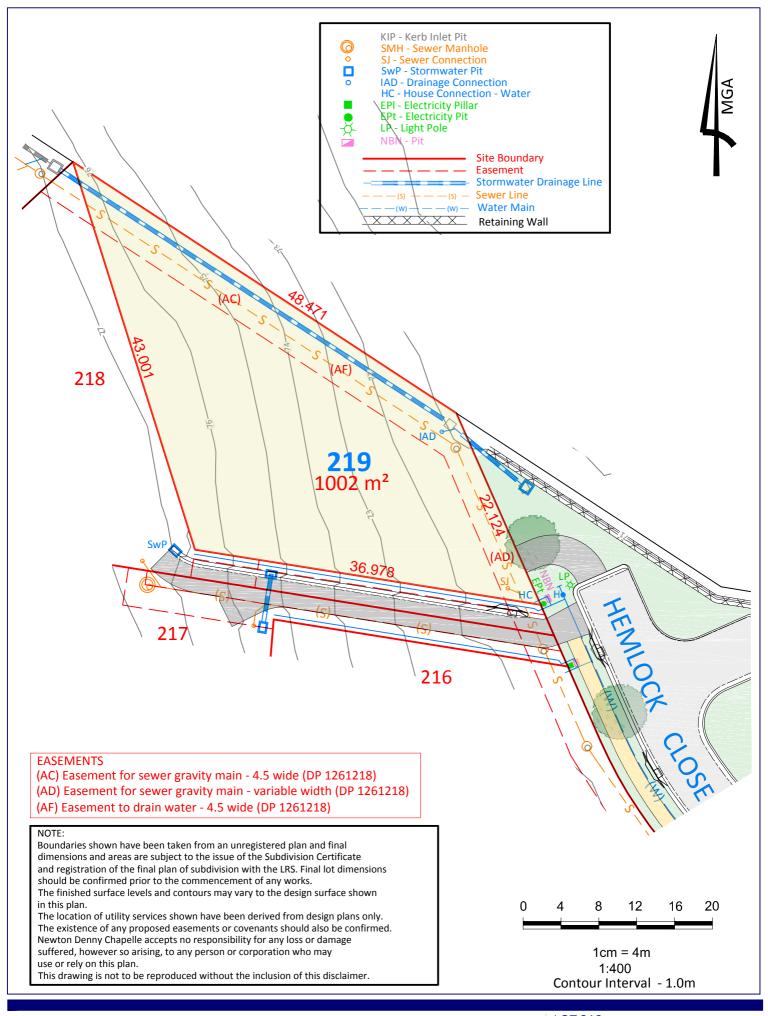

| LOT 2   | 19    |
|---------|-------|
| CLIENT: | McCLC |

**OY GROUP** LOCATION: Eastwood Estate **Invercauld Road** Goonellabah DATE: REF: 18126-2 17.07.20 SCALE: 1:400@A4 DRAWN: ps

(E) Easement to drain sewage 6 wide (AJ486431)

(F) Easement for services 6 wide (AJ486431)

#### NOTE:

Boundaries shown have been taken from an unregistered plan and final dimensions and areas are subject to the issue of the Subdivision Certificate and registration of the final plan of subdivision with the LRS. Final lot dimensions should be confirmed prior to the commencement of any works.

The finished surface levels and contours may vary to the design surface shown in this plan.

The location of utility services shown have been derived from design plans only. The existence of any proposed easements or covenants should also be confirmed. Newton Denny Chapelle accepts no responsibility for any loss or damage suffered, however so arising, to any person or corporation who may use or rely on this plan.

This drawing is not to be reproduced without the inclusion of this disclaimer.

SCALE:

Property Details: SUBDIVISION OF LOT 100 DP 1262468

Surveyors Planners Engineers Email: office@newtondennychapelle.com.au USMORE 31 Carington St. Usmore 2480 PH: 6622 1011 CASINO 100 Barker St. Casino 2470 PH: 6662 5000 ABN: 86 220 045 469 CLIENT: McCLOY GROUP