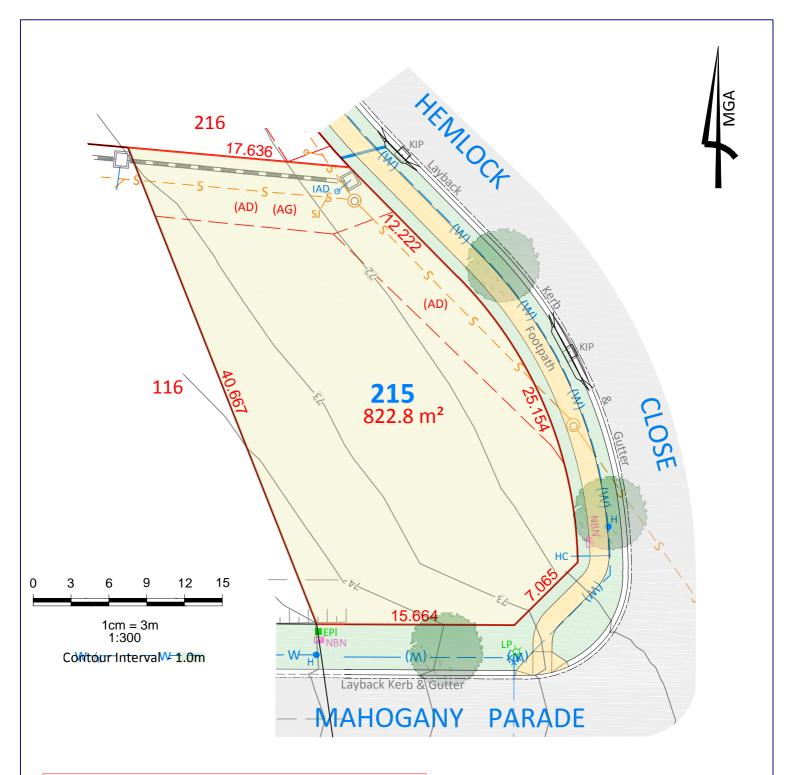

LOCATION: Eastwood Estate Invercauld Road Goonellabah

DATE: 17.07.20 REF: 18126-2

DRAWN: ps

(AD) Easement for sewer gravity main - variable width (DP1261218) (AG) Easement to drain water variable width (DP 1261218)

## NOTE:

Boundaries shown have been taken from an unregistered plan and final dimensions and areas are subject to the issue of the Subdivision Certificate and registration of the final plan of subdivision with the LRS. Final lot dimensions should be confirmed prior to the commencement of any works.

The finished surface levels and contours may vary to the design surface shown in this plan.

The location of utility services shown have been derived from design plans only. The existence of any proposed easements or covenants should also be confirmed. Newton Denny Chapelle accepts no responsibility for any loss or damage suffered, however so arising, to any person or corporation who may use or rely on this plan.