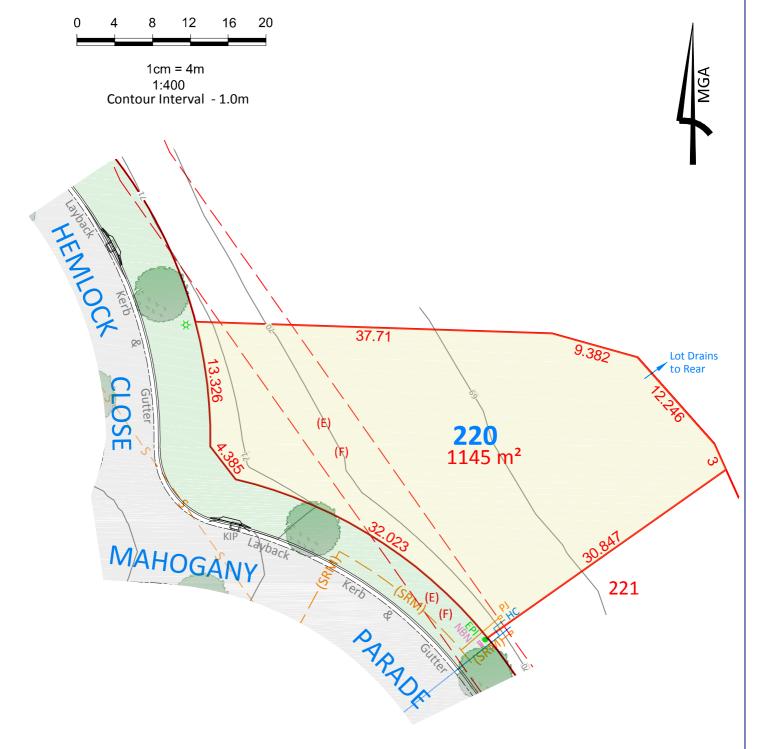

| LOT 2   | 19    |
|---------|-------|
| CLIENT: | McCLC |

**OY GROUP** LOCATION: Eastwood Estate **Invercauld Road** Goonellabah DATE: REF: 18126-2 17.07.20 SCALE: 1:400@A4 DRAWN: ps

(E) Easement to drain sewage 6 wide (AJ486431)

(F) Easement for services 6 wide (AJ486431)

#### NOTE:

Boundaries shown have been taken from an unregistered plan and final dimensions and areas are subject to the issue of the Subdivision Certificate and registration of the final plan of subdivision with the LRS. Final lot dimensions should be confirmed prior to the commencement of any works.

The finished surface levels and contours may vary to the design surface shown in this plan.

The location of utility services shown have been derived from design plans only. The existence of any proposed easements or covenants should also be confirmed. Newton Denny Chapelle accepts no responsibility for any loss or damage suffered, however so arising, to any person or corporation who may use or rely on this plan.

This drawing is not to be reproduced without the inclusion of this disclaimer.

SCALE:

Property Details: SUBDIVISION OF LOT 100 DP 1262468

Surveyors Planners Engineers Email: office@newtondennychapelle.com.au USMORE 31 Carington St. Usmore 2480 PH: 6622 1011 CASINO 100 Barker St. Casino 2470 PH: 6662 5000 ABN: 86 220 045 469 CLIENT: McCLOY GROUP

LOCATION: Eastwood Estate Invercauld Road Goonellabah

DATE: 17.07.20 REF: 18126-2

DRAWN: ps

1:400@A4

(F) Easement for services 6 wide (AJ486431)

This drawing is not to be reproduced without the inclusion of this disclaimer.

Property Details: SUBDIVISION OF LOT 100 DP 1262468

Surveyors Planners Engineers
Email: office@newtondennychapelle.com.au
USMORE 31 Carrington St. Usmore 2480 PH: 6622 1011
CASINO 100 Barker St. Casino 2470 PH: 6625 5000
ABN: 86 220 045 469

LOT 221

CLIENT: McCLOY GROUP

LOCATION: Eastwood Estate
Invercauld Road
Goonellabah
DATE: 17.07.20

DATE: 17.07.20 REF: 18126-2 SCALE: 1:300@A4 DRAWN: ps