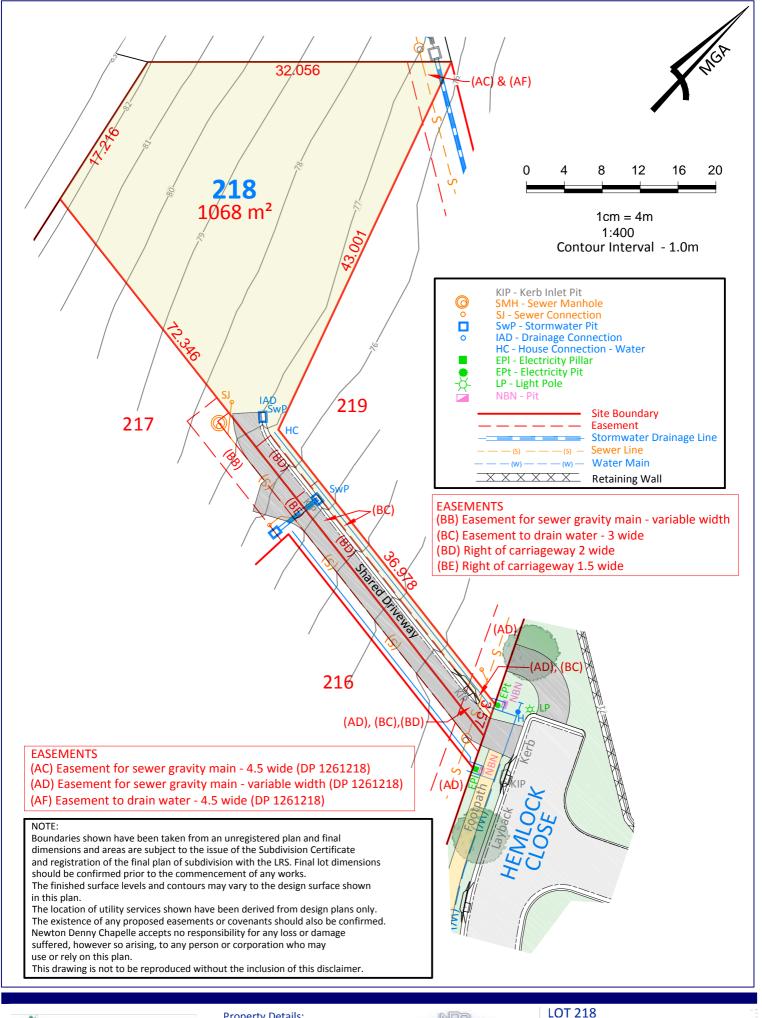

LOCATION: Eastwood Estate Invercauld Road Goonellabah

DATE: 17.07.20 REF: 18126-2

DRAWN: ps

(AD) Easement for sewer gravity main - variable width (DP1261218) (AG) Easement to drain water variable width (DP 1261218)

## NOTE:

Boundaries shown have been taken from an unregistered plan and final dimensions and areas are subject to the issue of the Subdivision Certificate and registration of the final plan of subdivision with the LRS. Final lot dimensions should be confirmed prior to the commencement of any works.

The finished surface levels and contours may vary to the design surface shown in this plan.

The location of utility services shown have been derived from design plans only. The existence of any proposed easements or covenants should also be confirmed. Newton Denny Chapelle accepts no responsibility for any loss or damage suffered, however so arising, to any person or corporation who may use or rely on this plan.

This drawing is not to be reproduced without the inclusion of this disclaimer.

SCALE:

Property Details: SUBDIVISION OF LOT 100 DP 1262468

Surveyors Planners Engineers
Email: office@newtondennychapelle.com.au
USMORE 31 Carrington St. Usmore 2480 PH: 6622 1011
CASINO 100 Barker St. Casino 2470 PH: 6625 5000
ABN: 86 220 045 469

CLIENT: McCLOY GROUP

LOCATION: Eastwood Estate Invercauld Road Goonellabah

DATE: 17.07.20 REF: 18126-2

DRAWN: ps

(AD) Easement for sewer gravity main - variable width (DP1261218) (AG) Easement to drain water variable width (DP 1261218)