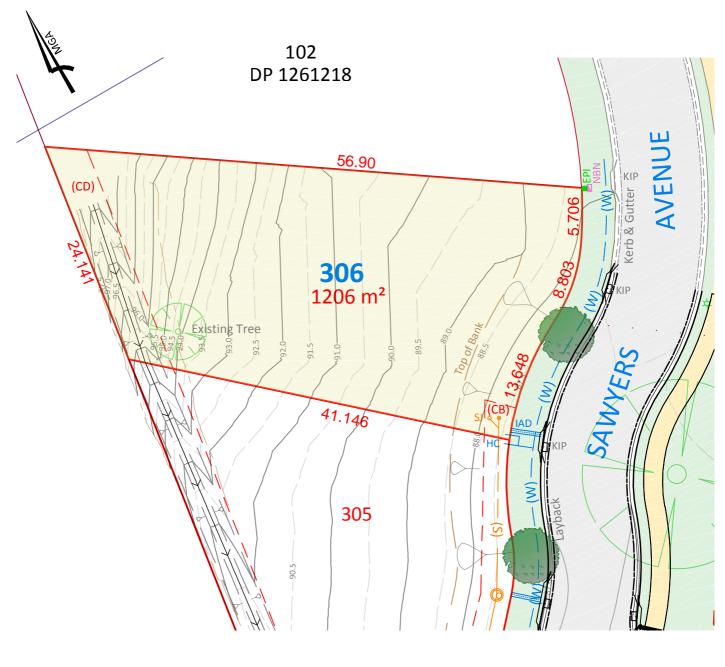

**LOT 306** 

CLIENT: McCLOY GROUP
LOCATION: Eastwood Estate

(CE) Easement for maintenance and repair - 1 wide

#### NOTE:

Boundaries shown have been taken from an unregistered plan and final dimensions and areas are subject to the issue of the Subdivision Certificate and registration of the final plan of subdivision with the LRS. Final lot dimensions should be confirmed prior to the commencement of any works.

The finished surface levels and contours may vary to the design surface shown in this plan.

The location of utility services shown have been derived from design plans only. The existence of any proposed easements or covenants should also be confirmed. Newton Denny Chapelle accepts no responsibility for any loss or damage suffered, however so arising, to any person or corporation who may

use or rely on this plan. This drawing is not to be reproduced without the inclusion of this disclaimer.

**Property Details: SUBDIVISION OF** LOT 200 DP 1266943