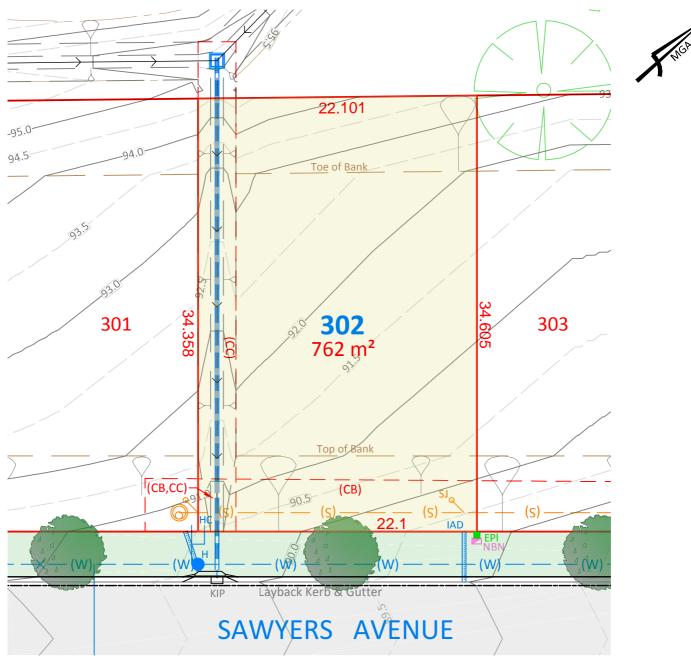

#### NOTE:

Boundaries shown have been taken from an unregistered plan and final dimensions and areas are subject to the issue of the Subdivision Certificate and registration of the final plan of subdivision with the LRS. Final lot dimensions should be confirmed prior to the commencement of any works.

The finished surface levels and contours may vary to the design surface shown in this plan.  $\label{eq:contour_surface}$ 

The location of utility services shown have been derived from design plans only. The existence of any proposed easements or covenants should also be confirmed. Newton Denny Chapelle accepts no responsibility for any loss or damage suffered, however so arising, to any person or corporation who may use or rely on this plan.

This drawing is not to be reproduced without the inclusion of this disclaimer.

Property Details: SUBDIVISION OF LOT 200 DP 1266943

Surveyors Planners Engineers
Email: office@newtondennychapelle.com.au
LISMORE 31 Carrington St. Lismore 2480 PH: 6622 1011
CASINO 100 Barker St. Casino 2470 PH: 6662 5000
ABN : 86 220 045 469

**LOT 302** 

CLIENT: McCLOY GROUP

LOCATION: Eastwood Estate

(CB) Easement for sewer gravity main - variable width