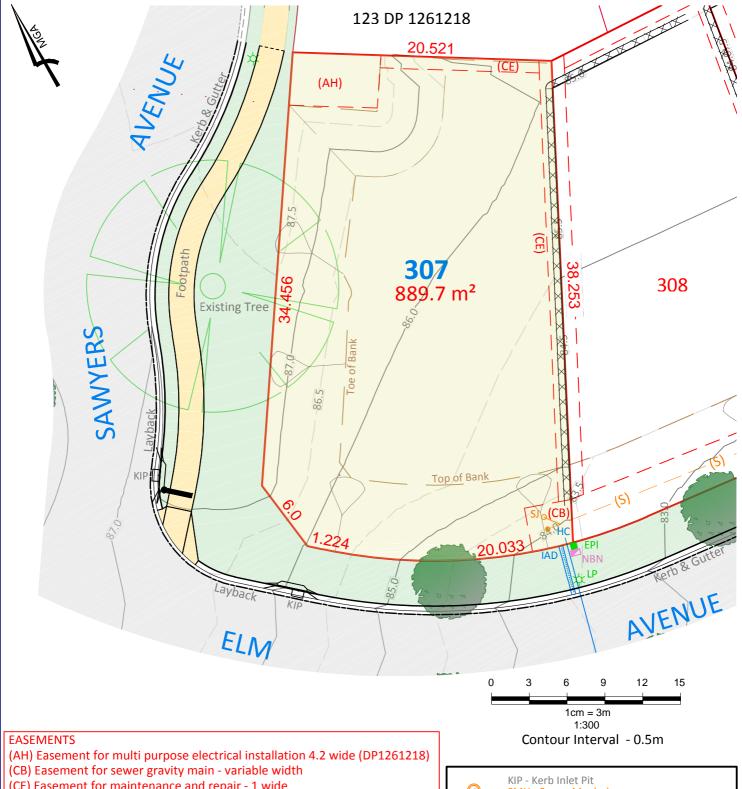

**LOT 307** 

CLIENT: McCLOY GROUP LOCATION: Eastwood Estate

**Invercauld Road** Goonellabah REF: 18126-3(1) DRAWN: ps DATE: 15.06.20 1:300@A4

(CB) Easement for sewer gravity main - variable width

(CE) Easement for maintenance and repair 1 wide

#### NOTE:

Boundaries shown have been taken from an unregistered plan and final dimensions and areas are subject to the issue of the Subdivision Certificate and registration of the final plan of subdivision with the LRS. Final lot dimensions should be confirmed prior to the commencement of any works.

The finished surface levels and contours may vary to the design surface shown in this plan.  $\label{eq:contour_surface}$ 

The location of utility services shown have been derived from design plans only. The existence of any proposed easements or covenants should also be confirmed. Newton Denny Chapelle accepts no responsibility for any loss or damage suffered, however so arising, to any person or corporation who may use or rely on this plan.

This drawing is not to be reproduced without the inclusion of this disclaimer.

Contour Interval - 0.5m

Property Details: SUBDIVISION OF LOT 200 DP 1266943

Surveyors Planners Engineers
Email: office@newtondennychapelle.com.au
LISMORE 31 Carrington St. Lismore 2480 PH: 6622 1011
CASINO 100 Barker St. Casino 2470 PH: 6662 5000
ABN : 86 220 045 469