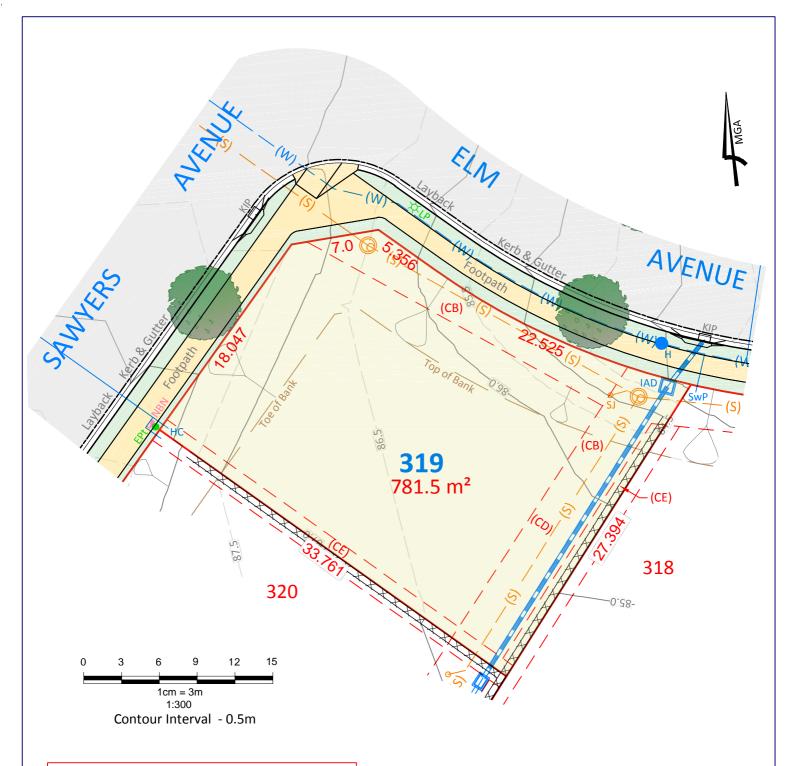

This drawing is not to be reproduced without the inclusion of this disclaimer.

Property Details: SUBDIVISION OF LOT 200 DP 1266943

Surveyors Planners Engineers
Email: office@newtondennychapelle.com.au
LISMORE 31 Carrington St. Lismore 2480 PH: 6622 1011
CASINO 100 Barker St. Casino 2470 PH: 6662 5000
ABN: 86 220 045 469

LOT 319

CLIENT: McCLOY GROUP

LOCATION: Eastwood Estate

(CB) Easement for sewer gravity main - variable width

(CD) Easement to drain water - variable width

(CE) Easement for maintenance and repair - 1 wide

#### NOTE:

Boundaries shown have been taken from an unregistered plan and final dimensions and areas are subject to the issue of the Subdivision Certificate and registration of the final plan of subdivision with the LRS. Final lot dimensions should be confirmed prior to the commencement of any works.

The finished surface levels and contours may vary to the design surface shown in this plan

The location of utility services shown have been derived from design plans only. The existence of any proposed easements or covenants should also be confirmed. Newton Denny Chapelle accepts no responsibility for any loss or damage suffered, however so arising, to any person or corporation who may use or rely on this plan.

LOT 320

CLIENT: McCLOY GROUP

LOCATION: Eastwood Estate

| Invercauld Road | Goonellabah | DATE: | 15.06.20 | REF: 18126-3(1) | SCALE: | 1:300@A4 | DRAWN: ps

(CB) Easement for sewer gravity main - variable width (CE) Easement for maintenance and repair - 1 wide