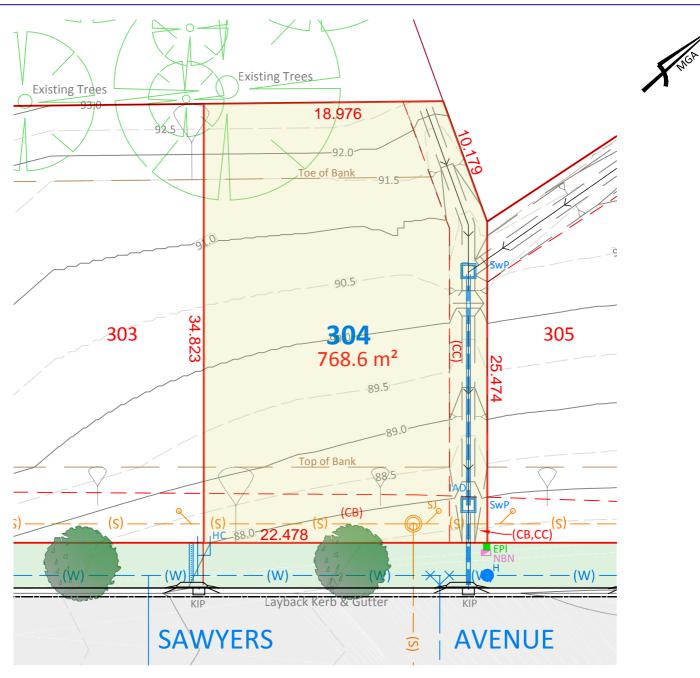

LOT 304

CLIENT: McCLOY GROUP
LOCATION: Eastwood Estate

| Invercauld Road | Goonellabah | | DATE: 15.06.20 | REF: 18126-3(1) | SCALE: 1:300@A4 | DRAWN: ps

(CB) Easement for sewer gravity main - variable width

(CD) Easement to drain water - variable width