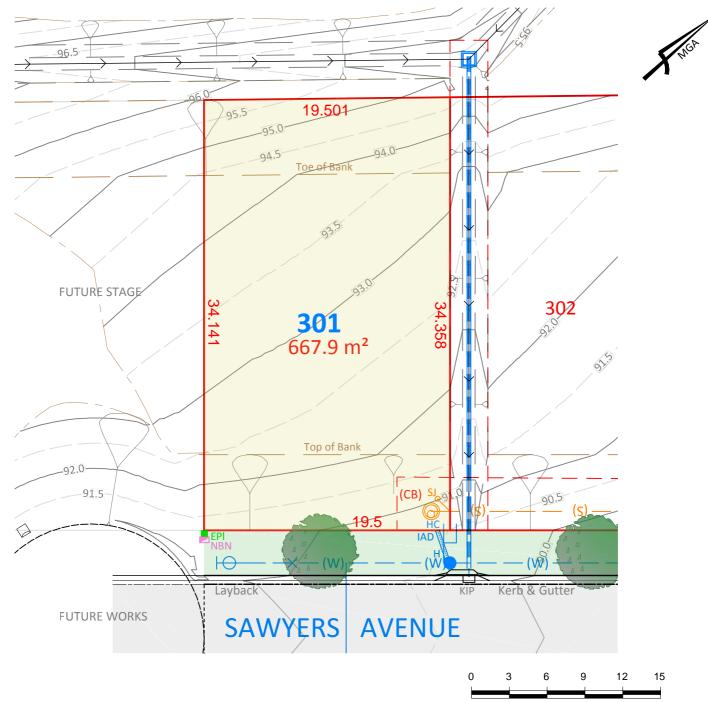

#### NOTE:

Boundaries shown have been taken from an unregistered plan and final dimensions and areas are subject to the issue of the Subdivision Certificate and registration of the final plan of subdivision with the LRS. Final lot dimensions should be confirmed prior to the commencement of any works.

The finished surface levels and contours may vary to the design surface shown

The location of utility services shown have been derived from design plans only. The existence of any proposed easements or covenants should also be confirmed. Newton Denny Chapelle accepts no responsibility for any loss or damage suffered, however so arising, to any person or corporation who may use or rely on this plan.

This drawing is not to be reproduced without the inclusion of this disclaimer.

**Property Details: SUBDIVISION OF** LOT 200 DP 1266943

Surveyors Planners Engineers Email: office@newtondennychapelle.com.au LISMORE 31 Carrington St. Lismore 2480 PH: 6622 1011 CASINO 100 Barker St. Casino 2470 PH: 6662 5000 ABN: 86 220 045 469

**LOT 301** 

CLIENT: McCLOY GROUP LOCATION: Eastwood Estate

**Invercauld Road** Goonellabah DATE: 15.06.20 1:300@A4

REF: 18126-3(1) DRAWN: ps

(CB) Easement for sewer gravity main - variable width

(CC) Easement to drain water - 3 wide