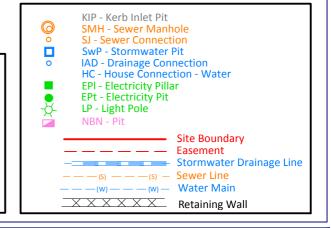

(CB) Easement for sewer gravity main - variable width

#### NOTE:

Boundaries shown have been taken from an unregistered plan and final dimensions and areas are subject to the issue of the Subdivision Certificate and registration of the final plan of subdivision with the LRS. Final lot dimensions should be confirmed prior to the commencement of any works.

The finished surface levels and contours may vary to the design surface shown

The location of utility services shown have been derived from design plans only. The existence of any proposed easements or covenants should also be confirmed. Newton Denny Chapelle accepts no responsibility for any loss or damage suffered, however so arising, to any person or corporation who may use or rely on this plan.

This drawing is not to be reproduced without the inclusion of this disclaimer.

**Property Details: SUBDIVISION OF** LOT 200 DP 1266943

Surveyors Planners Engineers Email: office@newtondennychapelle.com.au LISMORE 31 Carrington St. Lismore 2480 PH: 6622 1011 CASINO 100 Barker St. Casino 2470 PH: 6662 5000 ABN: 86 220 045 469