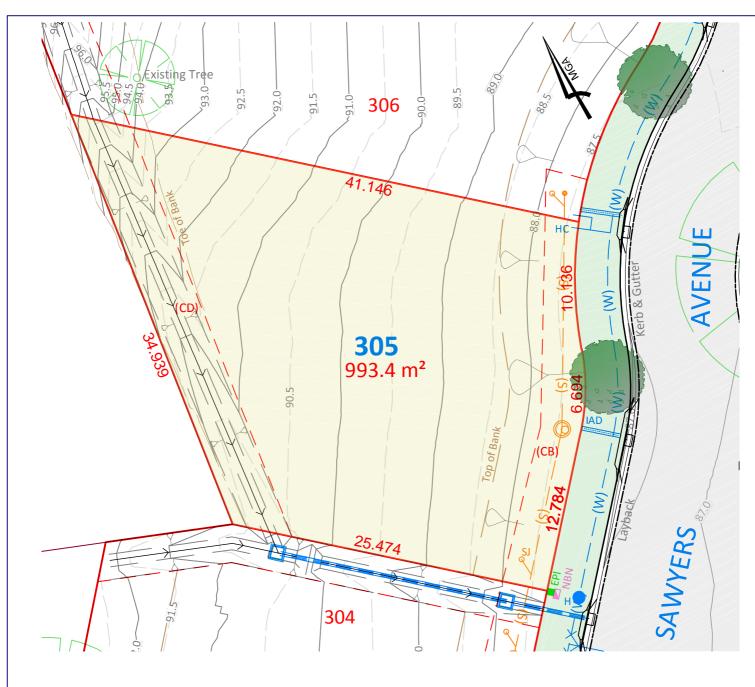

LOT 305

CLIENT: McCLOY GROUP
LOCATION: Eastwood Estate

| Invercauld Road | Goonellabah | To-06.20 | REF: 18126-3(1) | SCALE: 1:300@A4 | DRAWN: ps

(CB) Easement for sewer gravity main - variable width

(CD) Easement to drain water - variable width