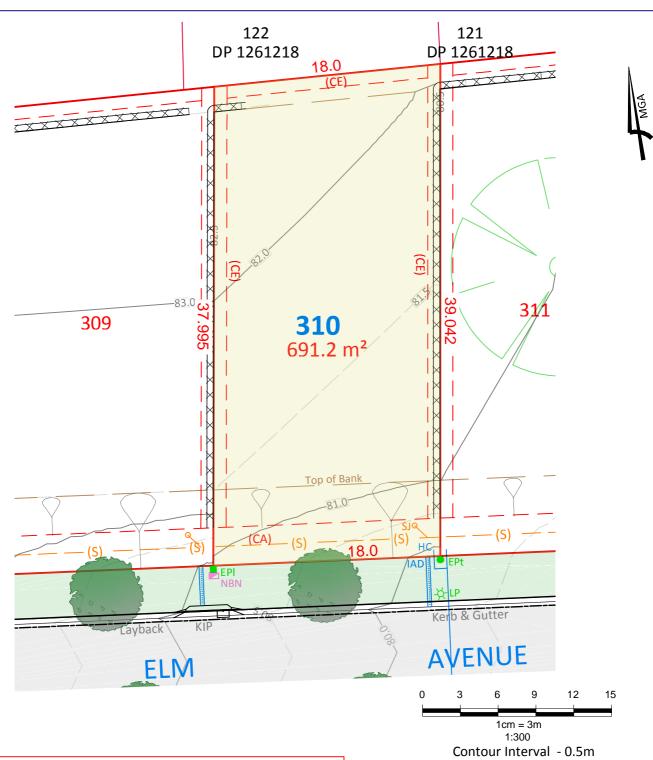

LOT 310

CLIENT: McCLOY GROUP

LOCATION: Eastwood Estate
Invercauld Road

Goonellabah

DATE: 15.06.20 REF: 18126-3(1)

SCALE: 1:300@A4 DRAWN: ps

(CA) Easement for sewer gravity main - 3 wide

(CE) Easement for maintenance and repair 1 wide