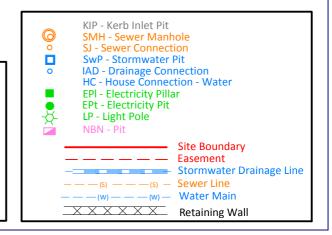

(CB) Easement for sewer gravity main - variable width

#### NOTE:

Boundaries shown have been taken from an unregistered plan and final dimensions and areas are subject to the issue of the Subdivision Certificate and registration of the final plan of subdivision with the LRS. Final lot dimensions should be confirmed prior to the commencement of any works.

The finished surface levels and contours may vary to the design surface shown

The location of utility services shown have been derived from design plans only. The existence of any proposed easements or covenants should also be confirmed. Newton Denny Chapelle accepts no responsibility for any loss or damage suffered, however so arising, to any person or corporation who may use or rely on this plan.

This drawing is not to be reproduced without the inclusion of this disclaimer.

**Property Details: SUBDIVISION OF** LOT 200 DP 1266943

Surveyors Planners Engineers Email: office@newtondennychapelle.com.au LISMORE 31 Carrington St. Lismore 2480 PH: 6622 1011 CASINO 100 Barker St. Casino 2470 PH: 6662 5000 ABN: 86 220 045 469