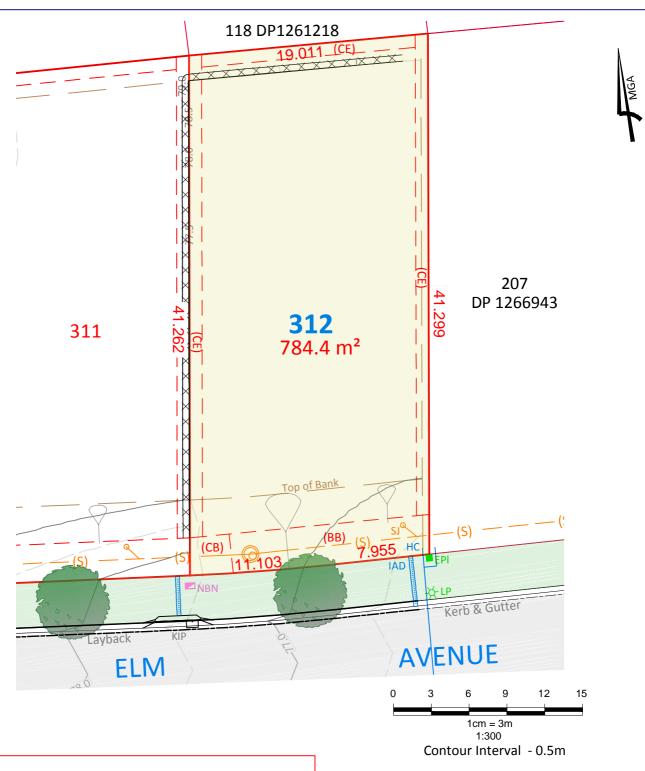

# LOT 312

CLIENT: McCLOY GROUP

LOCATION: Eastwood Estate
Invercauld Road
Goonellabah

DATE: 15.06.20 REF: 18126-3(1) SCALE: 1:300@A4 DRAWN: ps

(BB) Easement for sewer gravity main - variable width (DP1266943)

(CB) Easement for sewer gravity main - variable width

(CE) Easement for maintenance and repair 1 wide