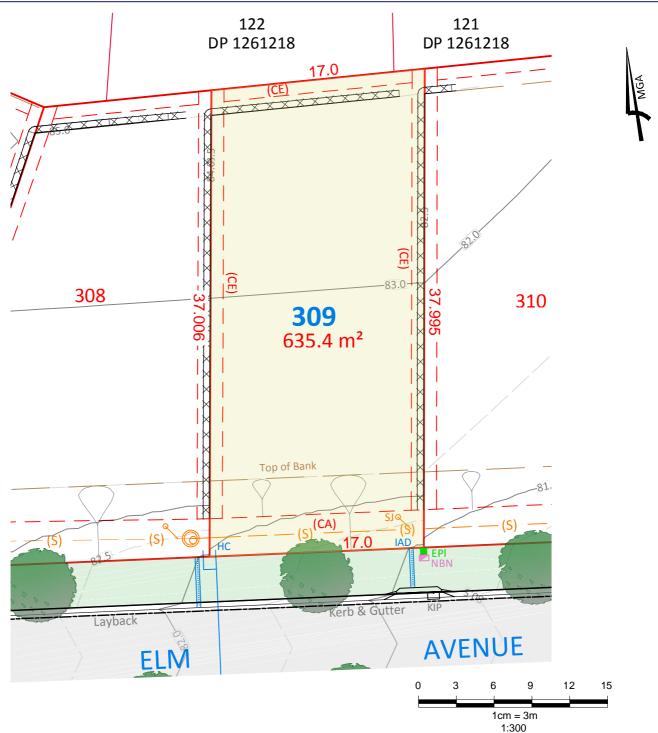

LOT 309

CLIENT: McCLOY GROUP
LOCATION: Eastwood Estate

| Invercauld Road | Goonellabah | | DATE: 15.06.20 | REF: 18126-3(1) | SCALE: 1:300@A4 | DRAWN: ps

(CA) Easement for sewer gravity main - 3 wide

(CE) Easement for maintenance and repair 1 wide

# NOTE:

Boundaries shown have been taken from an unregistered plan and final dimensions and areas are subject to the issue of the Subdivision Certificate and registration of the final plan of subdivision with the LRS. Final lot dimensions should be confirmed prior to the commencement of any works.

The finished surface levels and contours may vary to the design surface shown in this plan.  $\label{eq:contour_surface}$ 

The location of utility services shown have been derived from design plans only. The existence of any proposed easements or covenants should also be confirmed. Newton Denny Chapelle accepts no responsibility for any loss or damage suffered, however so arising, to any person or corporation who may use or rely on this plan.

This drawing is not to be reproduced without the inclusion of this disclaimer.

Property Details: SUBDIVISION OF LOT 200 DP 1266943

Surveyors Planners Engineers
Email: office@newtondennychapelle.com.au
LISMORE 31 Carrington St. Lismore 2480 PH: 6622 1011
CASINO 100 Barker St. Casino 2470 PH: 6662 5000
ABN: 86 220 045 469

LOT 310

CLIENT: McCLOY GROUP

LOCATION: Eastwood Estate
Invercauld Road

Goonellabah

DATE: 15.06.20 REF: 18126-3(1)

SCALE: 1:300@A4 DRAWN: ps

(CA) Easement for sewer gravity main - 3 wide

(CE) Easement for maintenance and repair 1 wide