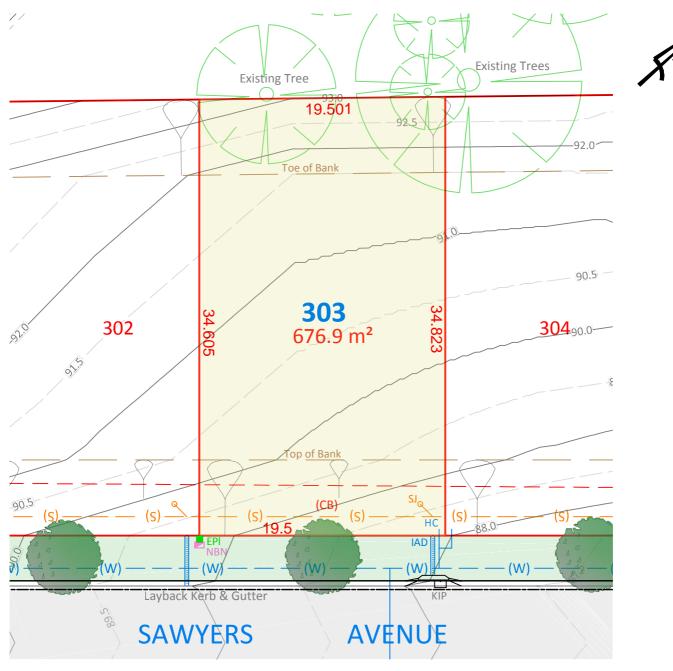

LOT 303

CLIENT: McCLOY GROUP
LOCATION: Eastwood Estate

Invercauld Road Goonellabah

: 15.06.20 REF: 18126-3(1) E: 1:300@A4 DRAWN: ps

(CB) Easement for sewer gravity main - variable width

(CC) Easement to drain water - 3 wide

#### NOTE:

Boundaries shown have been taken from an unregistered plan and final dimensions and areas are subject to the issue of the Subdivision Certificate and registration of the final plan of subdivision with the LRS. Final lot dimensions should be confirmed prior to the commencement of any works.

The finished surface levels and contours may vary to the design surface shown in this plan.  $\label{eq:contour_surface}$ 

The location of utility services shown have been derived from design plans only. The existence of any proposed easements or covenants should also be confirmed. Newton Denny Chapelle accepts no responsibility for any loss or damage suffered, however so arising, to any person or corporation who may use or rely on this plan.

This drawing is not to be reproduced without the inclusion of this disclaimer.

Contour Interval - 0.5m

Property Details: SUBDIVISION OF LOT 200 DP 1266943

Surveyors Planners Engineers
Email: office@newtondennychapelle.com.au
LISMORE 31 Carrington St. Lismore 2480 PH: 6622 1011
CASINO 100 Barker St. Casino 2470 PH: 6662 5000
ABN : 86 220 045 469