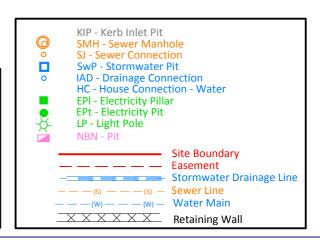

This drawing is not to be reproduced without the inclusion of this disclaimer.

Property Details: SUBDIVISION OF LOT 200 DP 1266943

Surveyors Planners Engineers
Email: office@newtondennychapelle.com.au
LISMORE 31 Carrington St. Lismore 2480 PH: 6622 1011
CASINO 100 Barker St. Casino 2470 PH: 6662 5000
ABN: 86 220 045 469

LOT 320

CLIENT: McCLOY GROUP

LOCATION: Eastwood Estate

| Invercauld Road | Goonellabah | DATE: | 15.06.20 | REF: 18126-3(1) | SCALE: | 1:300@A4 | DRAWN: ps

(CB) Easement for sewer gravity main - variable width (CE) Easement for maintenance and repair - 1 wide

#### NOTE:

Boundaries shown have been taken from an unregistered plan and final dimensions and areas are subject to the issue of the Subdivision Certificate and registration of the final plan of subdivision with the LRS. Final lot dimensions should be confirmed prior to the commencement of any works.

The finished surface levels and contours may vary to the design surface shown in this plan.  $\label{eq:contour_surface}$ 

The location of utility services shown have been derived from design plans only. The existence of any proposed easements or covenants should also be confirmed. Newton Denny Chapelle accepts no responsibility for any loss or damage suffered, however so arising, to any person or corporation who may use or rely on this plan.

This drawing is not to be reproduced without the inclusion of this disclaimer.

Property Details: SUBDIVISION OF LOT 200 DP 1266943

Surveyors Planners Engineers
Email: office@newtondennychapelle.com.au
LISMORE 31 Carrington St. Lismore 2480 PH: 6622 2011
CASINO 100 Barker St. Casino 2470 PH: 6662 5000
ABN: 86 220 045 469

LOT 321

CLIENT: McCLOY GROUP
LOCATION: Eastwood Estate

| Invercauld Road | Goonellabah | | DATE: 15.06.20 | REF: 18126-3(1) | SCALE: 1:300@A4 | DRAWN: ps