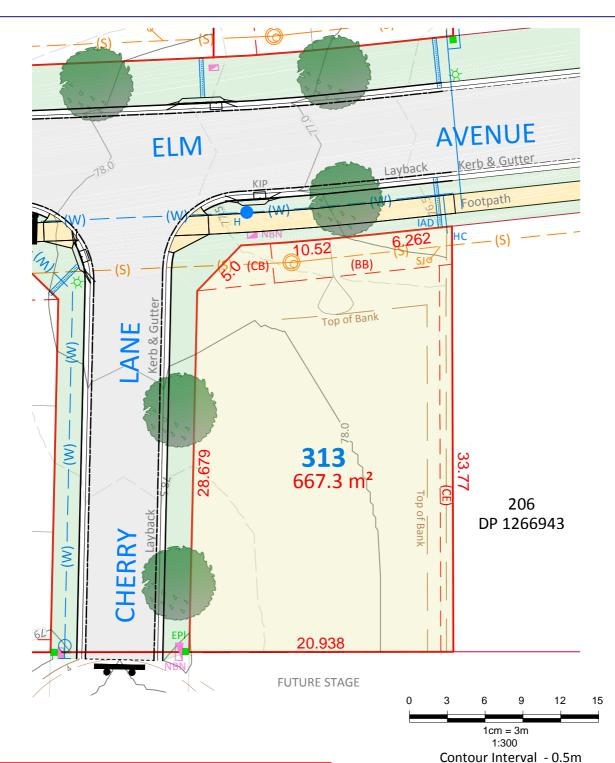

LOT 313

CLIENT: McCLOY GROUP
LOCATION: Eastwood Estate

| Invercauld Road | Goonellabah | DATE: | 15.06.20 | REF: 18126-3(1) | SCALE: | 1:300@A4 | DRAWN: ps

Cor

# **EASEMENTS**

(CB) Easement for sewer gravity main - variable width

(CE) Easement for maintenance and repair - 1 wide