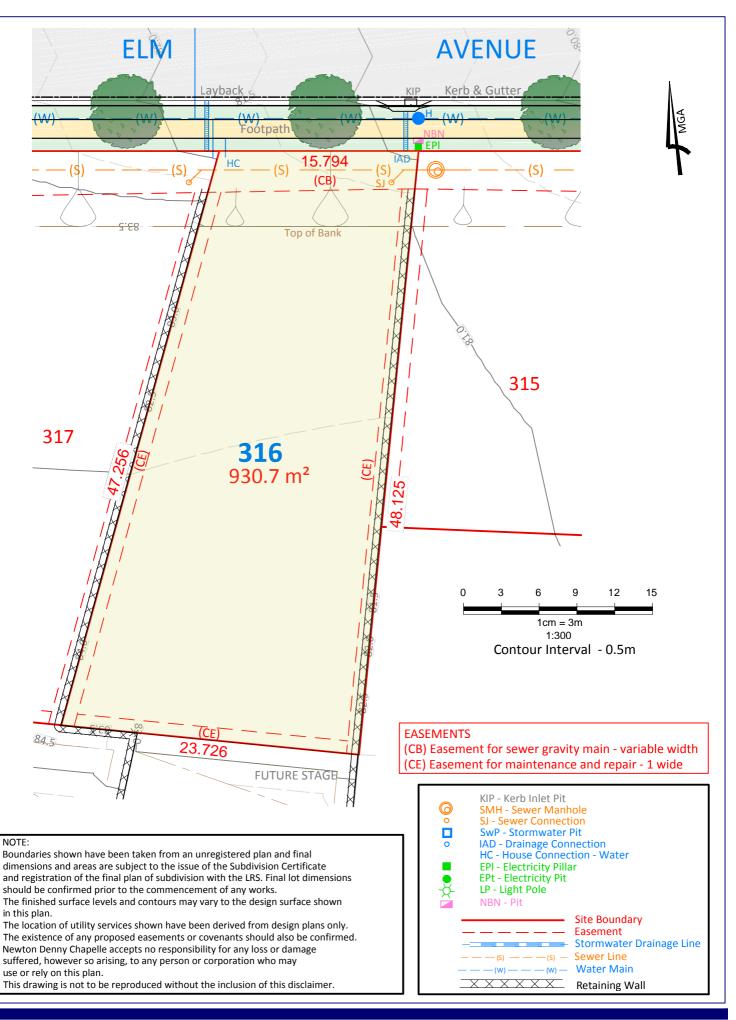

# **LOT 316**

CLIENT: McCLOY GROUP

LOCATION: Eastwood Estate
Invercauld Road
Goonellabah

DATE: 15.06.20 REF: 18126-3(1) SCALE: 1:300@A4 DRAWN: ps

Property Details: SUBDIVISION OF LOT 200 DP 1266943

Surveyors Planners Engineers
Email: office@newtondennychapelle.com.au
LISMORE 31 Carrington St. Lismore 2480 PH: 6622 1011
CASINO 100 Barker St. Casino 2470 PH: 6662 5000
ABN: 86 220 045 469