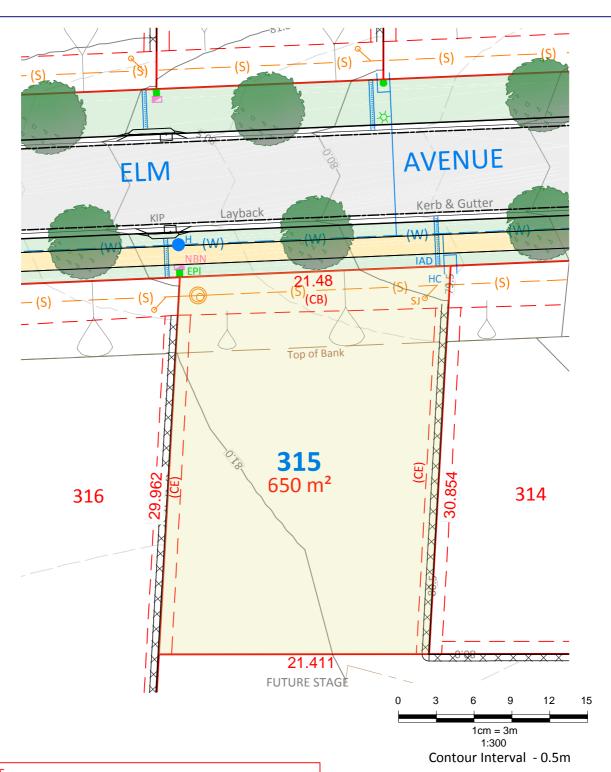

# NOTE:

Boundaries shown have been taken from an unregistered plan and final dimensions and areas are subject to the issue of the Subdivision Certificate and registration of the final plan of subdivision with the LRS. Final lot dimensions should be confirmed prior to the commencement of any works.

The finished surface levels and contours may vary to the design surface shown in this plan.  $\label{eq:contour_surface}$ 

The location of utility services shown have been derived from design plans only. The existence of any proposed easements or covenants should also be confirmed. Newton Denny Chapelle accepts no responsibility for any loss or damage suffered, however so arising, to any person or corporation who may use or rely on this plan.

This drawing is not to be reproduced without the inclusion of this disclaimer.

Property Details: SUBDIVISION OF LOT 200 DP 1266943

Surveyors Planners Engineers
Email: office@newtondennychapelle.com.au
LISMORE 31 Carrington St. Lismore 2480 PH: 6622 1011
CASINO 100 Barker St. Casino 2470 PH: 6662 5000
ABN: 86 220 045 469

**LOT 315** 

CLIENT: McCLOY GROUP
LOCATION: Eastwood Estate

Property Details: SUBDIVISION OF LOT 200 DP 1266943

Surveyors Planners Engineers
Email: office@newtondennychapelle.com.au
LISMORE 31 Carrington St. Lismore 2480 PH: 6622 1011
CASINO 100 Barker St. Casino 2470 PH: 6662 5000
ABN : 86 220 045 469