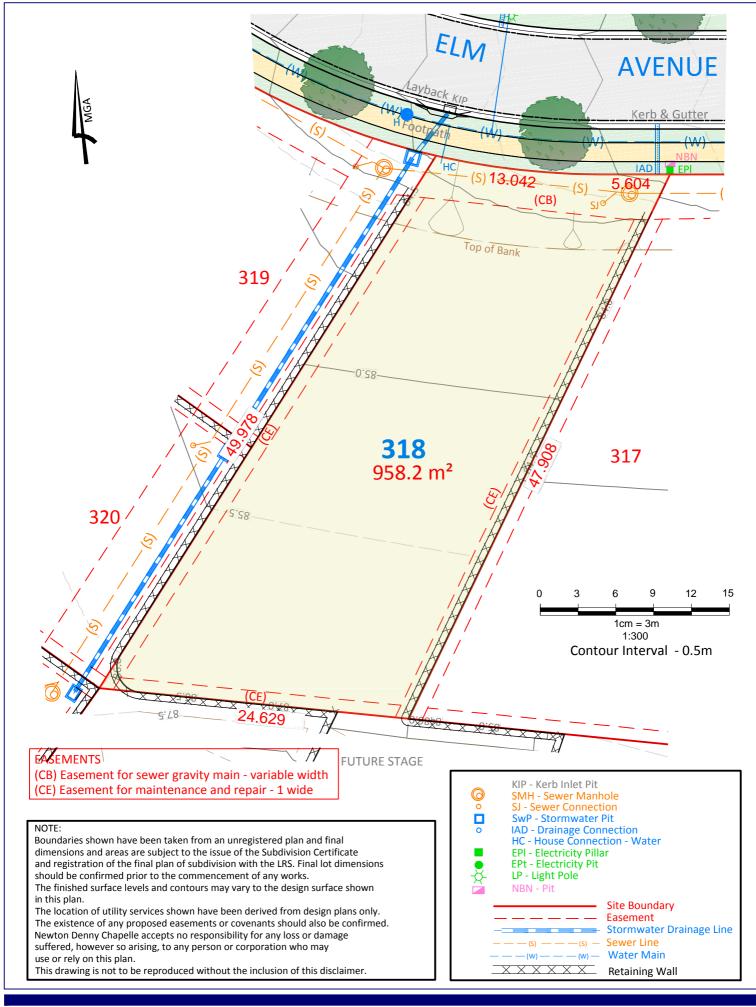

LOT 318

CLIENT: McCLOY GROUP

LOCATION: Eastwood Estate

| Invercauld Road | Goonellabah | | DATE: 15.06.20 | REF: 18126-3(1) | SCALE: 1:300@A4 | DRAWN: ps

(CB) Easement for sewer gravity main - variable width

(CD) Easement to drain water - variable width

(CE) Easement for maintenance and repair - 1 wide

#### NOTE:

Boundaries shown have been taken from an unregistered plan and final dimensions and areas are subject to the issue of the Subdivision Certificate and registration of the final plan of subdivision with the LRS. Final lot dimensions should be confirmed prior to the commencement of any works.

The finished surface levels and contours may vary to the design surface shown in this plan.  $\label{eq:contour_surface}$ 

The location of utility services shown have been derived from design plans only. The existence of any proposed easements or covenants should also be confirmed. Newton Denny Chapelle accepts no responsibility for any loss or damage suffered, however so arising, to any person or corporation who may use or rely on this plan.

This drawing is not to be reproduced without the inclusion of this disclaimer.

Property Details: SUBDIVISION OF LOT 200 DP 1266943

Surveyors Planners Engineers
Email: office@newtondennychapelle.com.au
LISMORE 31 Carrington St. Lismore 2480 PH: 6622 1011
CASINO 100 Barker St. Casino 2470 PH: 6662 5000
ABN: 86 220 045 469

LOT 319

CLIENT: McCLOY GROUP

LOCATION: Eastwood Estate

(CB) Easement for sewer gravity main - variable width

(CD) Easement to drain water - variable width

(CE) Easement for maintenance and repair - 1 wide