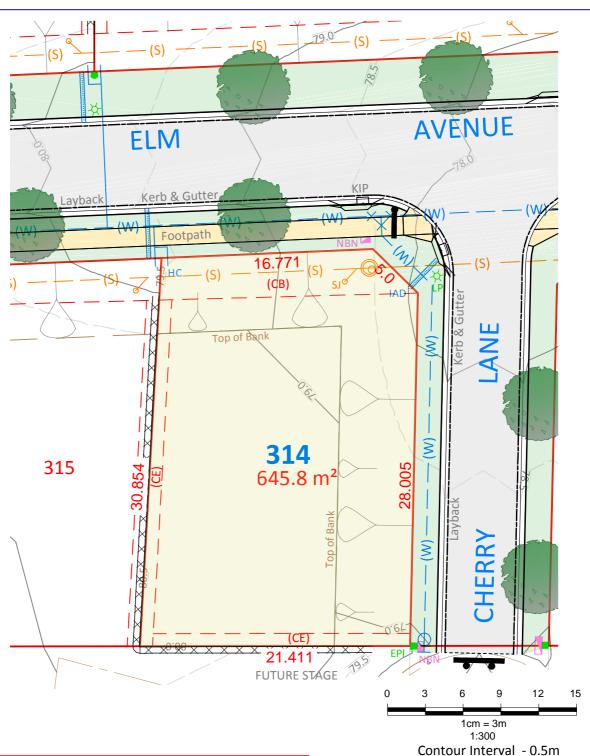

# NOTE:

Boundaries shown have been taken from an unregistered plan and final dimensions and areas are subject to the issue of the Subdivision Certificate and registration of the final plan of subdivision with the LRS. Final lot dimensions should be confirmed prior to the commencement of any works.

The finished surface levels and contours may vary to the design surface shown in this plan.  $\label{eq:contour_surface}$ 

The location of utility services shown have been derived from design plans only.
The existence of any proposed easements or covenants should also be confirmed.
Newton Denny Chapelle accepts no responsibility for any loss or damage suffered, however so arising, to any person or corporation who may

use or rely on this plan.
This drawing is not to be reproduced without the inclusion of this disclaimer.

Property Details: SUBDIVISION OF LOT 200 DP 1266943

Surveyors Planners Engineers
Email: office@newtondennychapelle.com.au
LISMORE 31 Carrington St. Lismore 2480 PH: 6622 1011
CASINO 100 Barker St. Casino 2470 PH: 6662 5000
ABN: 86 220 045 469

LOT 314

CLIENT: McCLOY GROUP

LOCATION: Eastwood Estate
Invercauld Road

Goonellabah

DATE: 15.06.20 REF: 18126-3(1)

SCALE: 1:300@A4 DRAWN: ps

(CB) Easement for sewer gravity main - variable width

(CE) Easement for maintenance and repair - 1 wide