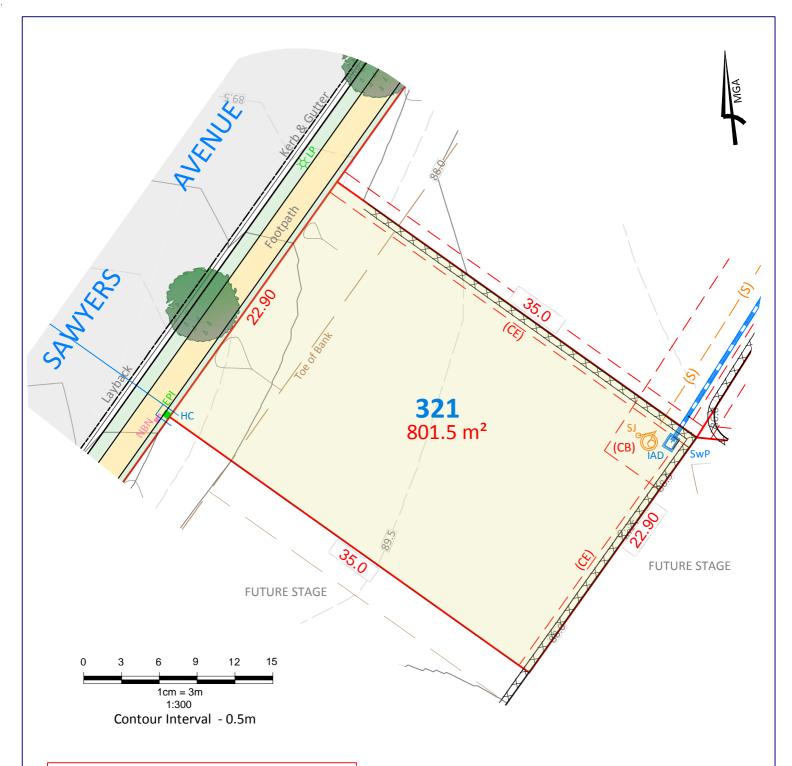

LOT 321

CLIENT: McCLOY GROUP
LOCATION: Eastwood Estate

| Invercauld Road | Goonellabah | | DATE: 15.06.20 | REF: 18126-3(1) | SCALE: 1:300@A4 | DRAWN: ps