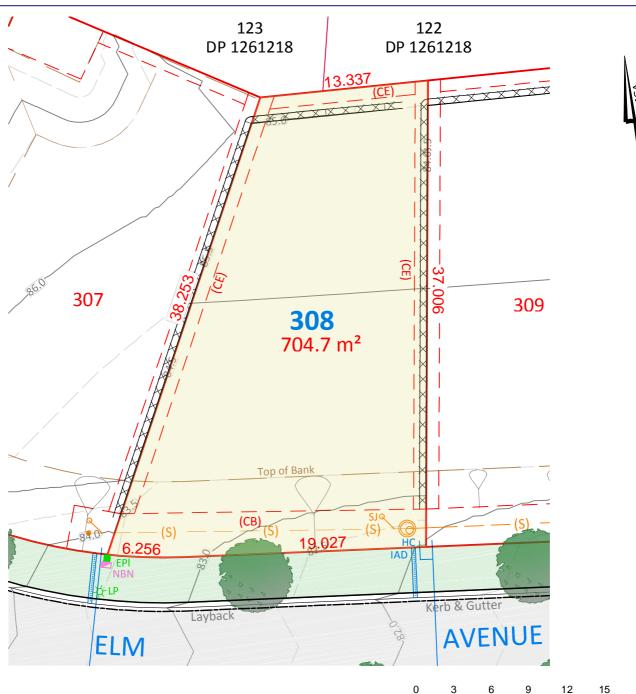

**LOT 308** 

CLIENT: McCLOY GROUP
LOCATION: Eastwood Estate

Invercauld Road Goonellabah DATE: 31.08.20 REF: 18126-3(1) SCALE: 1:300@A4 DRAWN: ps

(CA) Easement for sewer gravity main - 3 wide

(CE) Easement for maintenance and repair 1 wide

# NOTE:

Boundaries shown have been taken from an unregistered plan and final dimensions and areas are subject to the issue of the Subdivision Certificate and registration of the final plan of subdivision with the LRS. Final lot dimensions should be confirmed prior to the commencement of any works.

The finished surface levels and contours may vary to the design surface shown in this plan.  $\label{eq:contour_surface}$ 

The location of utility services shown have been derived from design plans only. The existence of any proposed easements or covenants should also be confirmed. Newton Denny Chapelle accepts no responsibility for any loss or damage suffered, however so arising, to any person or corporation who may use or rely on this plan.

This drawing is not to be reproduced without the inclusion of this disclaimer.

Property Details: SUBDIVISION OF LOT 200 DP 1266943

Surveyors Planners Engineers
Email: office@newtondennychapelle.com.au
LISMORE 31 Carrington St. Lismore 2480 PH: 6622 1011
CASINO 100 Barker St. Casino 2470 PH: 6662 5000
ABN: 86 220 045 469