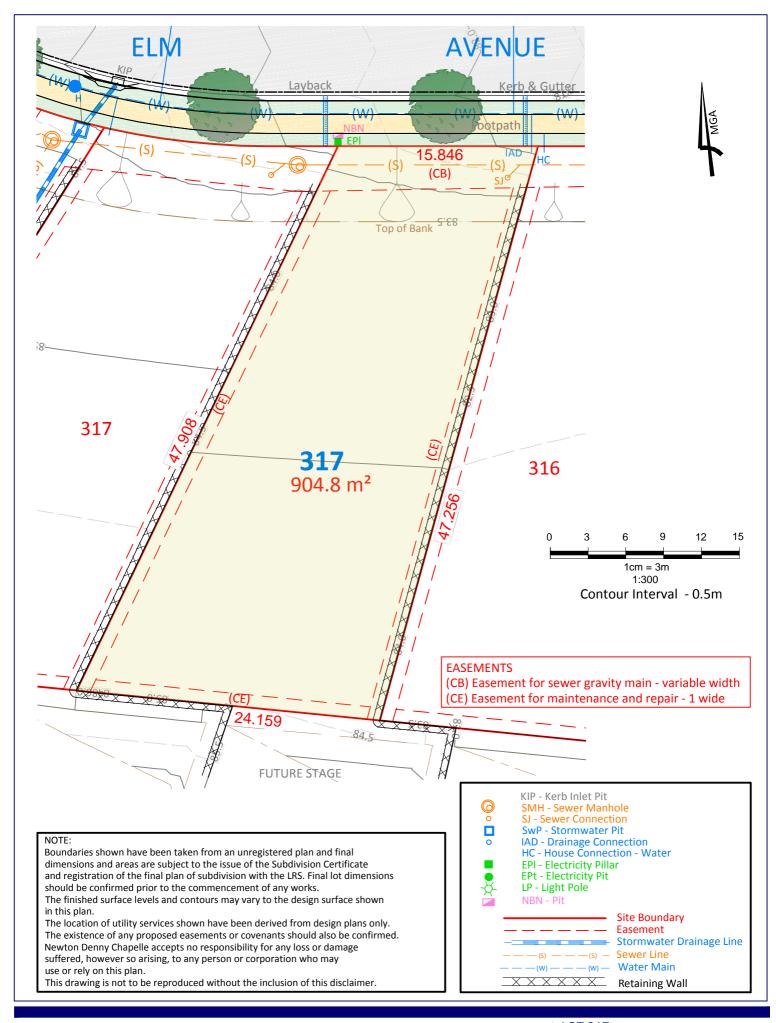

# LOT 317

CLIENT: McCLOY GROUP
LOCATION: Eastwood Estate
Invercauld Road
Goonellabah

DATE: 15.06.20 REF: 18126-3(1) SCALE: 1:300@A4 DRAWN: ps

Property Details: SUBDIVISION OF LOT 200 DP 1266943

Surveyors Planners Engineers
Email: office@newtondennychapelle.com.au
LISMORE 31 Carrington St. Lismore 2480 PH: 6622 1011
CASINO 100 Barker St. Casino 2470 PH: 6662 5000
ABN: 86 220 045 469