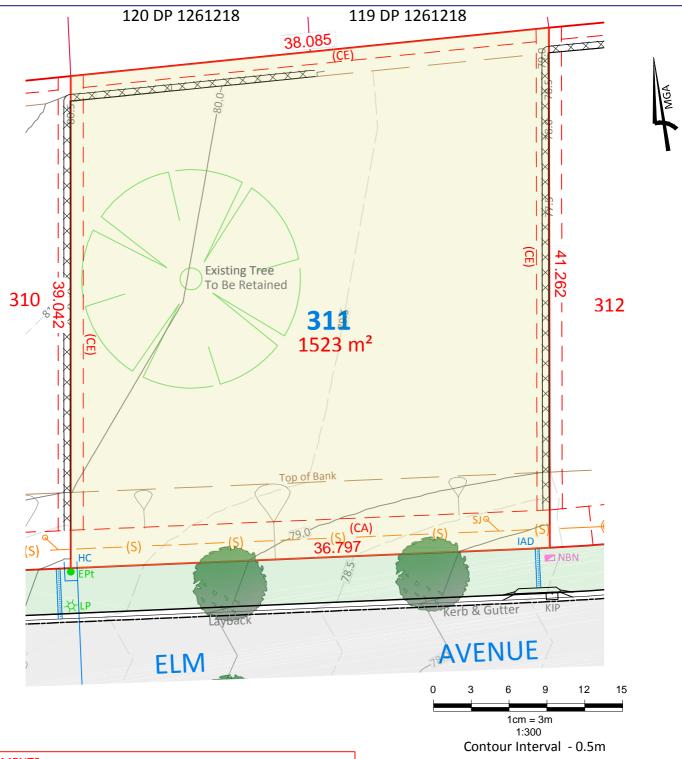

LOT 311

CLIENT: McCLOY GROUP

LOCATION: Eastwood Estate Invercauld Road Goonellabah

TE: 15.06.20 REF: 18126-3(1) NLE: 1:300@A4 DRAWN: ps

(BB) Easement for sewer gravity main - variable width (DP1266943)

(CB) Easement for sewer gravity main - variable width

(CE) Easement for maintenance and repair 1 wide