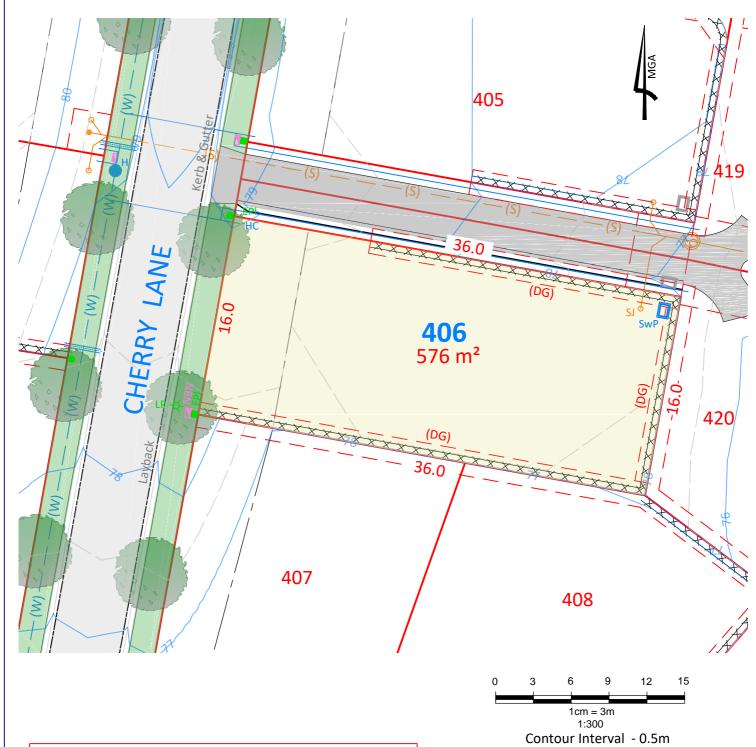

|  | LOT 406         |                                                   |                           |  |
|--|-----------------|---------------------------------------------------|---------------------------|--|
|  | CLIENT:         | McCLOY GROUP                                      |                           |  |
|  | LOCATION:       | Eastwood Estate<br>Invercauld Road<br>Goonellabah |                           |  |
|  | DATE:<br>SCALE: | 12.11.20<br>1:300 @A4                             | REF: 18126-4<br>DRAWN: PS |  |

(DC) Easement for sewer gravity main - variable width

(DG) Easement for maintenance and repair 1m wide

#### NOTE:

Boundaries shown have been taken from an unregistered plan and final dimensions and areas are subject to the issue of the Subdivision Certificate and registration of the final plan of subdivision with the LRS. Final lot dimensions should be confirmed prior to the commencement of any works.

The finished surface levels and contours may vary to the design surface shown in this plan.

The location of utility services shown have been derived from design plans only. The existence of any proposed easements or covenants should also be confirmed. Newton Denny Chapelle accepts no responsibility for any loss or damage suffered, however so arising, to any person or corporation who may use or rely on this plan.

This drawing is not to be reproduced without the inclusion of this disclaimer.

Contour Interval - 0.5m

**Property Details: SUBDIVISION OF** LOT 200 DP 1266943

### NEE **Newton Denny Chapelle**

Surveyors Planners Engineers
Email: office@newtondennychapelle.com.au
LISMORE 31 Carrington St. Lismore 2480 PH: 6622 1011
CASINO 100 Barker 51. Casino 2470 PH: 6662 5000
ABN: 86 220 045 469