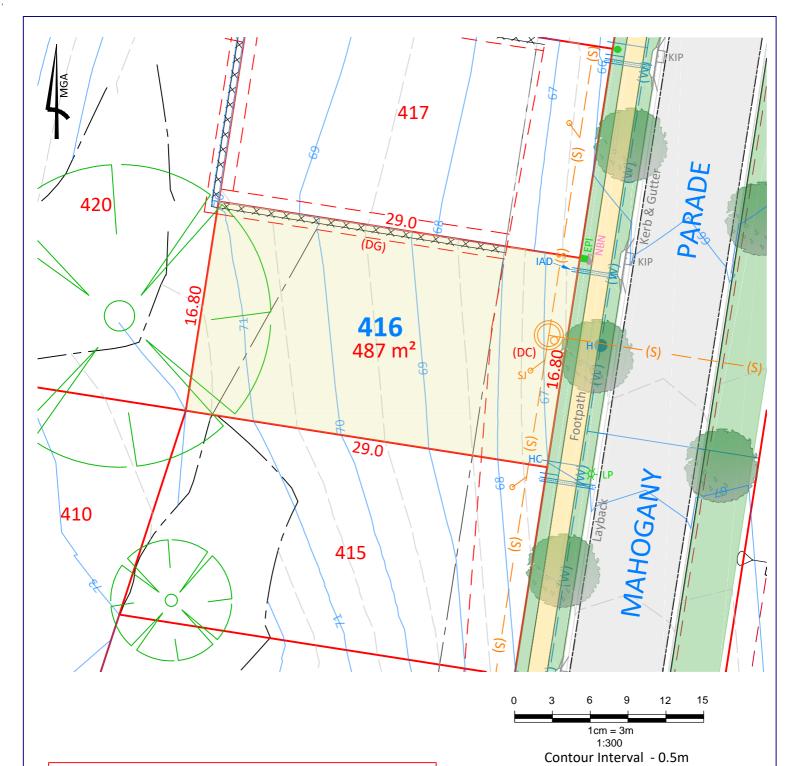

#### **LOT 416**

CLIENT: McCLOY GROUP LOCATION: Eastwood Estate Invercauld Road Goonellabah REF: 18126-4 DRAWN: PS DATE: 12.11.20

(DC) Easement for sewer gravity main - variable width

(DG) Easement for maintenance and repair 1m wide

#### NOTE:

Boundaries shown have been taken from an unregistered plan and final dimensions and areas are subject to the issue of the Subdivision Certificate and registration of the final plan of subdivision with the LRS. Final lot dimensions should be confirmed prior to the commencement of any works.

The finished surface levels and contours may vary to the design surface shown in this plan.

The location of utility services shown have been derived from design plans only. The existence of any proposed easements or covenants should also be confirmed. Newton Denny Chapelle accepts no responsibility for any loss or damage suffered, however so arising, to any person or corporation who may use or rely on this plan.

This drawing is not to be reproduced without the inclusion of this disclaimer.

Contour Interval - 0.5m

**Property Details: SUBDIVISION OF** LOT 200 DP 1266943

### NEE **Newton Denny Chapelle**

Surveyors Planners Engineers
Email: office@newtondennychapelle.com.au
LISMORE 31 Carrington St. Lismore 2480 PH: 6622 1011
CASINO 100 Barker 51. Casino 2470 PH: 6662 5000
ABN: 86 220 045 469

**LOT 417** CLIENT: McCLOY GROUP LOCATION: Eastwood Estate Invercauld Road Goonellabah REF: 18126-4 DRAWN: PS DATE: 12.11.20

(DC) Easement for sewer gravity main - variable width

(DE) Easement to drain water 3m wide