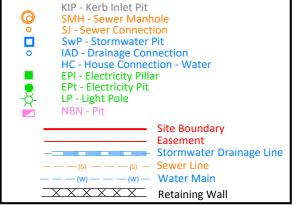

#### LOT 413

CLIENT: McCLOY GROUP

LOCATION: Eastwood Estate
Invercauld Road
Goonellabah

DATE: 12.11.20 REF: 18126-4
SCALE: 1:300 @A4 DRAWN: PS

(DC) Easement for sewer gravity main - variable width

#### NOTE:

Boundaries shown have been taken from an unregistered plan and final dimensions and areas are subject to the issue of the Subdivision Certificate and registration of the final plan of subdivision with the LRS. Final lot dimensions should be confirmed prior to the commencement of any works.

The finished surface levels and contours may vary to the design surface shown in this plan.  $\label{eq:contour_surface}$ 

The location of utility services shown have been derived from design plans only. The existence of any proposed easements or covenants should also be confirmed. Newton Denny Chapelle accepts no responsibility for any loss or damage suffered, however so arising, to any person or corporation who may use or rely on this plan.

This drawing is not to be reproduced without the inclusion of this disclaimer.

Contour Interval - 0.5m

Property Details: SUBDIVISION OF LOT 200 DP 1266943

### LOT 414

CLIENT: McCLOY GROUP

LOCATION: Eastwood Estate
Invercauld Road
Goonellabah

DATE: 12.11.20 REF: 18126-4
SCALE: 1:300 @A4 DRAWN: PS

(DC) Easement for sewer gravity main - variable width

This drawing is not to be reproduced without the inclusion of this disclaimer.

Sewer Line

Water Main

**Retaining Wall** 

Contour Interval - 0.5m

Property Details: SUBDIVISION OF LOT 200 DP 1266943

Surveyors Planners Engineers
Email: office@newtondennychapelle.com.au
LISMORE 31 Carrington St. Lismore 2480 PH: 6622 1011
CASINO 100 Barker St. Casino 2470 PH: 6662 5000
ABN: 86 220 045 469