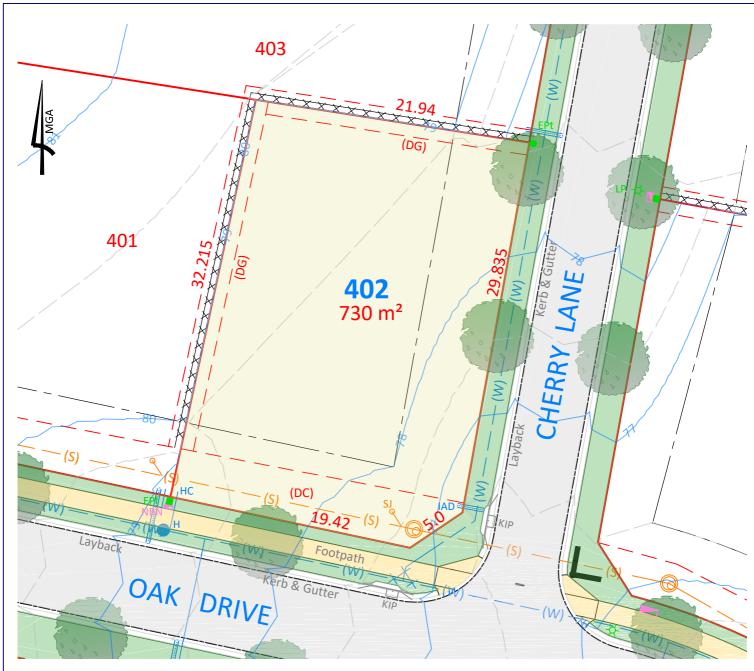

**LOT 402** CLIENT: McCLOY GROUP LOCATION: Eastwood Estate Invercauld Road Goonellabah REF: 18126-4 DRAWN: PS DATE: 12.11.20

Surveyors Planners Engineers
Email: office@newtondennychapelle.com.au
LISMORE 31 Carrington St. Lismore 2480 PH: 6622 1011
CASINO 100 Barker St. Casino 2470 PH: 6662 5000
ABN: 86 220 045 469