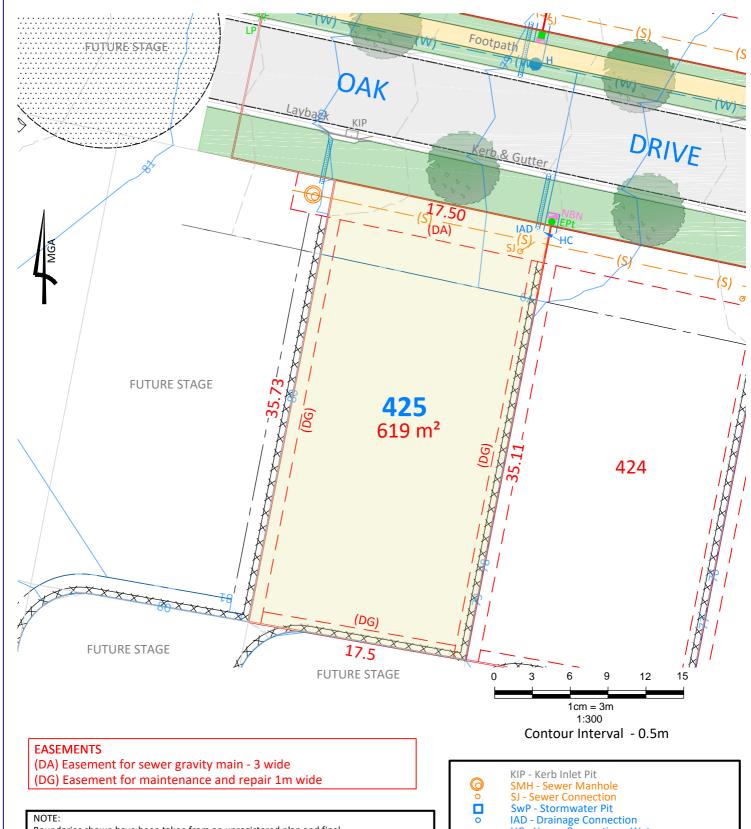

LOT 425

CLIENT: McCLOY GROUP

LOCATION: Eastwood Estate Invercauld Road Goonellabah DATE: 12.11.20

TE: 12.11.20 REF: 18126-4 ALE: 1:300 @A4 DRAWN: PS

**LOT 423** 

CLIENT: McCLOY GROUP

LOCATION: Eastwood Estate
Invercauld Road

| Goonellabah | DATE: 12.11.20 | REF: 18126-4 | SCALE: 1:300 @A4 | DRAWN: PS

(DG) Easement for maintenance and repair 1m wide