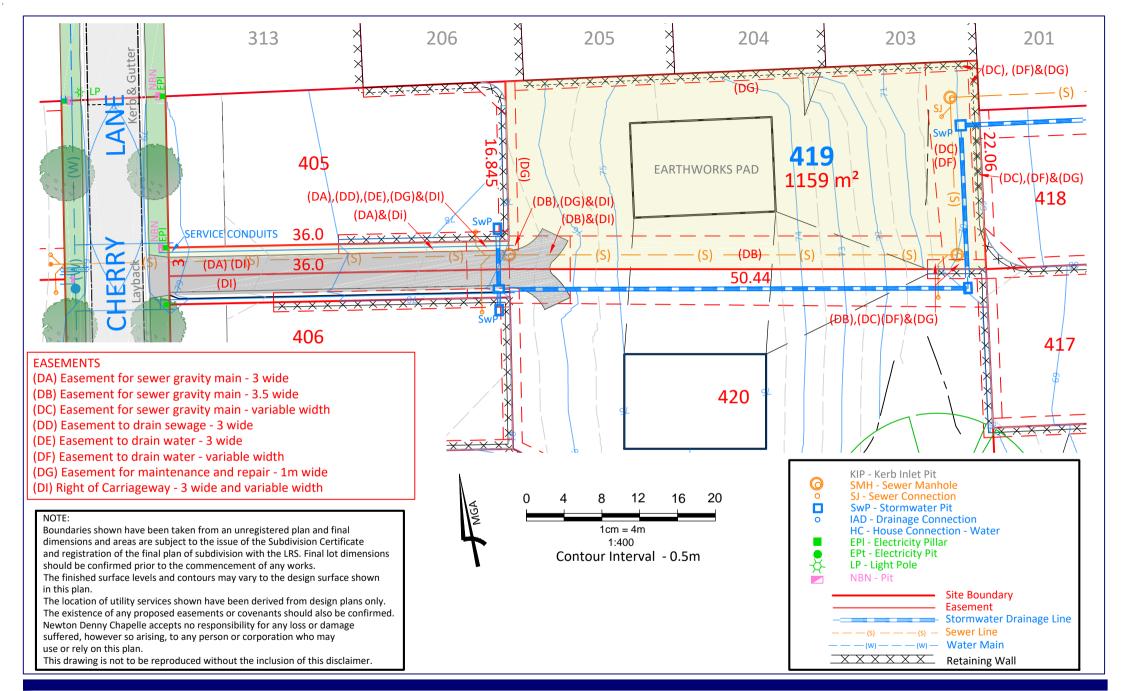

| LOT 41          | LOT 419                                         |                           |   |  |
|-----------------|-------------------------------------------------|---------------------------|---|--|
| CLIENT:         | McCLOY GROU                                     | P                         | _ |  |
| LOCATION        | Eastwood Estat<br>Invercauld Roa<br>Goonellabah |                           | _ |  |
| DATE:<br>SCALE: | 12.11.20<br>1:400 @A4                           | REF: 18126-4<br>DRAWN: PS |   |  |

(DC) Easement for sewer gravity main - variable width

(DG) Easement for maintenance and repair 1m wide

#### NOTE:

Boundaries shown have been taken from an unregistered plan and final dimensions and areas are subject to the issue of the Subdivision Certificate and registration of the final plan of subdivision with the LRS. Final lot dimensions should be confirmed prior to the commencement of any works.

The finished surface levels and contours may vary to the design surface shown in this plan.  $\label{eq:contour_surface}$ 

The location of utility services shown have been derived from design plans only. The existence of any proposed easements or covenants should also be confirmed. Newton Denny Chapelle accepts no responsibility for any loss or damage suffered, however so arising, to any person or corporation who may use or rely on this plan.

This drawing is not to be reproduced without the inclusion of this disclaimer.

Property Details: SUBDIVISION OF LOT 200 DP 1266943