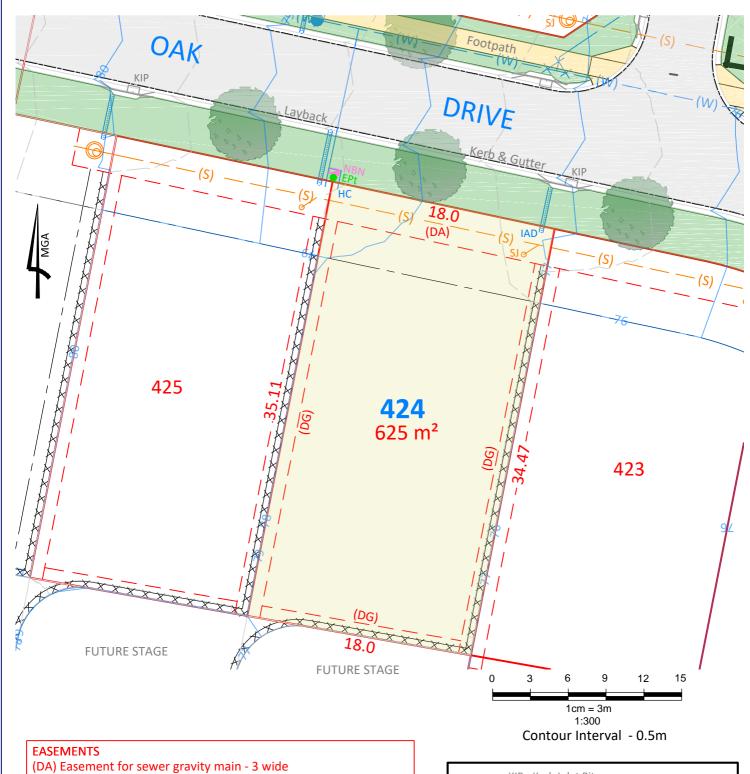

**LOT 424** 

CLIENT: McCLOY GROUP

LOCATION: Eastwood Estate
Invercauld Road
Goonellabah

DATE: 12.11.20 REF: 18126-4 SCALE: 1:300 @A4 DRAWN: PS

Boundaries shown have been taken from an unregistered plan and final dimensions and areas are subject to the issue of the Subdivision Certificate and registration of the final plan of subdivision with the LRS. Final lot dimensions should be confirmed prior to the commencement of any works.

**LOT 423** 

CLIENT: McCLOY GROUP

LOCATION: Eastwood Estate
Invercauld Road

| Goonellabah | DATE: 12.11.20 | REF: 18126-4 | SCALE: 1:300 @A4 | DRAWN: PS

(DG) Easement for maintenance and repair 1m wide