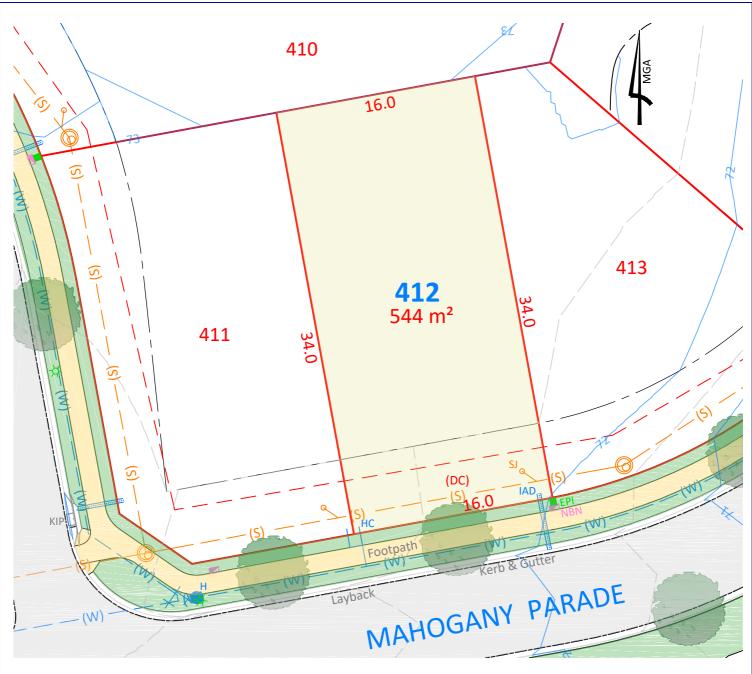

LOT 411

CLIENT: McCLOY GROUP

LOCATION: Eastwood Estate
Invercauld Road

 Goonellabah

 DATE:
 12.11.20
 REF: 18126-4

 SCALE:
 1:300 @A4
 DRAWN: PS

(DC) Easement for sewer gravity main - variable width