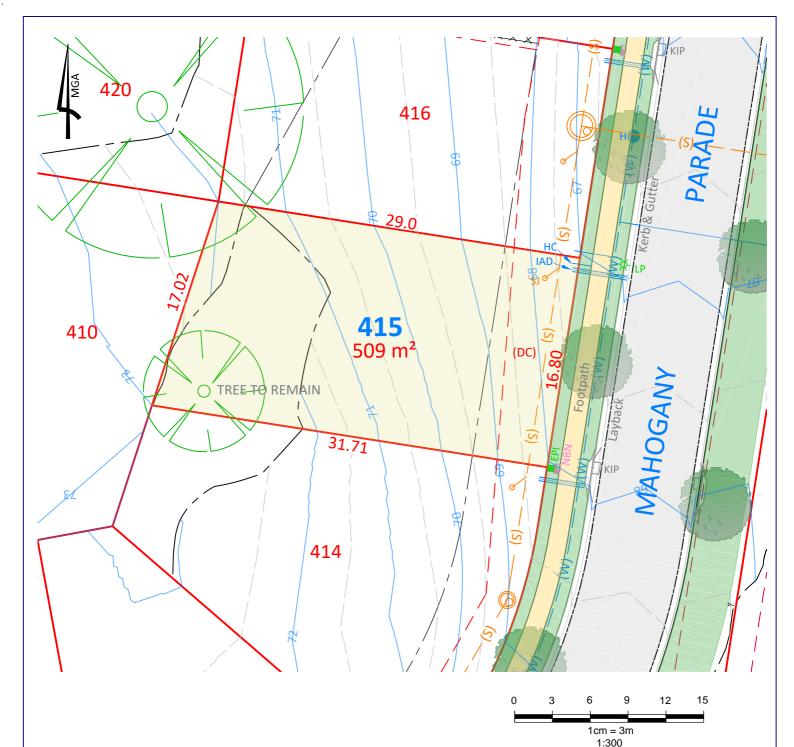

LOT 415

 $\times \times \times \times \times \times$ 

(w) —

CLIENT: McCLOY GROUP

LOCATION: Eastwood Estate Invercauld Road Goonellabah DATE: 12.11.20 SCALE: 1:300 @A4

REF: 18126-4 DRAWN: PS

(DC) Easement for sewer gravity main - variable width

(DG) Easement for maintenance and repair 1m wide

#### NOTE:

Boundaries shown have been taken from an unregistered plan and final dimensions and areas are subject to the issue of the Subdivision Certificate and registration of the final plan of subdivision with the LRS. Final lot dimensions should be confirmed prior to the commencement of any works.

The finished surface levels and contours may vary to the design surface shown

The location of utility services shown have been derived from design plans only. The existence of any proposed easements or covenants should also be confirmed. Newton Denny Chapelle accepts no responsibility for any loss or damage suffered, however so arising, to any person or corporation who may use or rely on this plan.

This drawing is not to be reproduced without the inclusion of this disclaimer.

**Property Details: SUBDIVISION OF** LOT 200 DP 1266943

### NEE **Newton Denny Chapelle**

Surveyors Planners Engineers
Email: office@newtondennychapelle.com.au
LISMORE 31 Carrington St. Lismore 2480 PH: 6622 1011
CASINO 100 Barker 51. Casino 2470 PH: 6662 5000
ABN: 86 220 045 469

#### **LOT 416**

CLIENT: McCLOY GROUP LOCATION: Eastwood Estate Invercauld Road Goonellabah REF: 18126-4 DRAWN: PS DATE: 12.11.20

(DC) Easement for sewer gravity main - variable width

(DG) Easement for maintenance and repair 1m wide