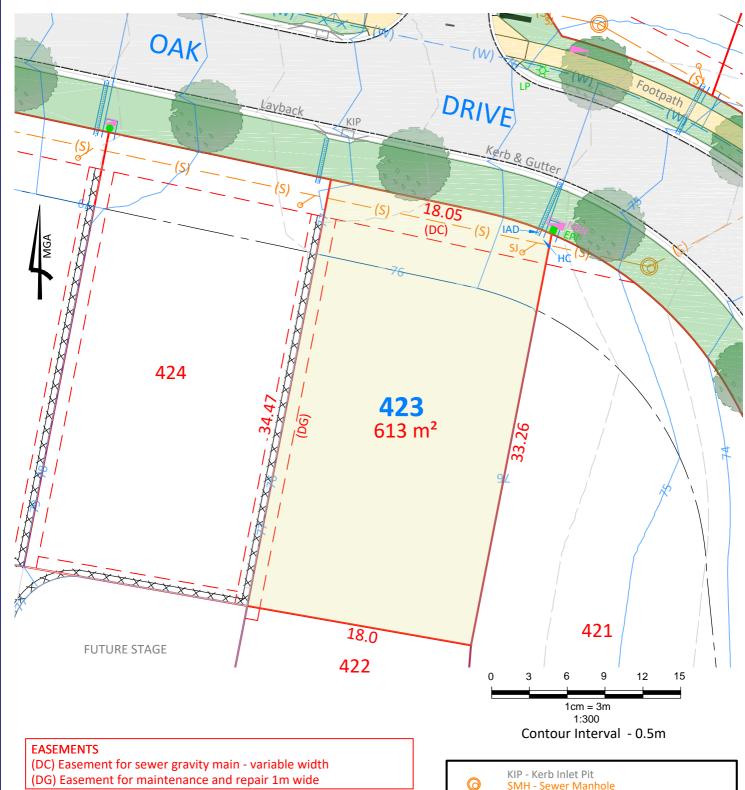

**LOT 424** 

CLIENT: McCLOY GROUP

LOCATION: Eastwood Estate
Invercauld Road
Goonellabah

DATE: 12.11.20 REF: 18126-4 SCALE: 1:300 @A4 DRAWN: PS

Boundaries shown have been taken from an unregistered plan and final dimensions and areas are subject to the issue of the Subdivision Certificate and registration of the final plan of subdivision with the LRS. Final lot dimensions should be confirmed prior to the commencement of any works.

The finished surface levels and contours may vary to the design surface shown in this plan.  $\label{eq:contour_surface}$ 

The location of utility services shown have been derived from design plans only. The existence of any proposed easements or covenants should also be confirmed. Newton Denny Chapelle accepts no responsibility for any loss or damage suffered, however so arising, to any person or corporation who may use or rely on this plan.

This drawing is not to be reproduced without the inclusion of this disclaimer.

Property Details: SUBDIVISION OF LOT 200 DP 1266943