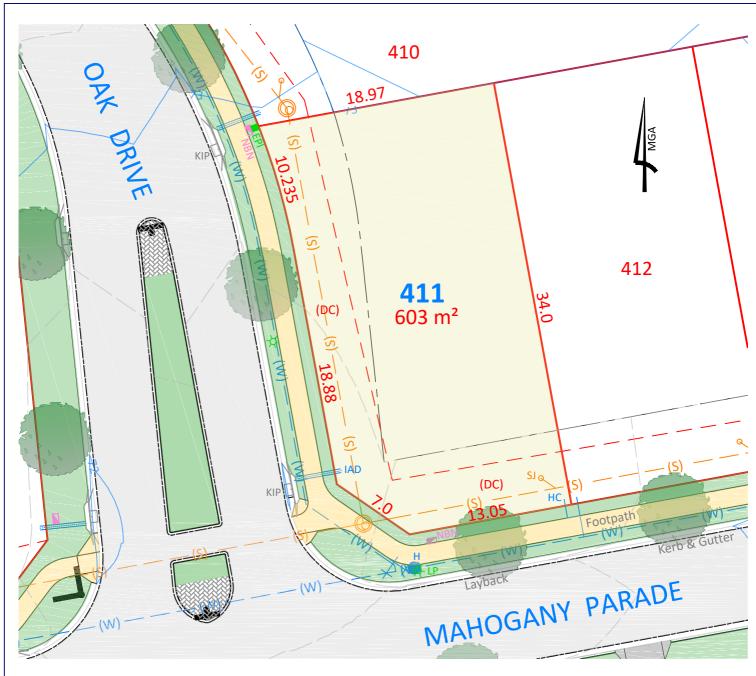

LOT 411

CLIENT: McCLOY GROUP

LOCATION: Eastwood Estate
Invercauld Road

 Goonellabah

 DATE:
 12.11.20
 REF: 18126-4

 SCALE:
 1:300 @A4
 DRAWN: PS

(DC) Easement for sewer gravity main - variable width

### NOTE:

Boundaries shown have been taken from an unregistered plan and final dimensions and areas are subject to the issue of the Subdivision Certificate and registration of the final plan of subdivision with the LRS. Final lot dimensions should be confirmed prior to the commencement of any works.

The finished surface levels and contours may vary to the design surface shown in this plan.  $\label{eq:contour_surface}$ 

The location of utility services shown have been derived from design plans only. The existence of any proposed easements or covenants should also be confirmed. Newton Denny Chapelle accepts no responsibility for any loss or damage suffered, however so arising, to any person or corporation who may use or rely on this plan.

This drawing is not to be reproduced without the inclusion of this disclaimer.

Property Details: SUBDIVISION OF LOT 200 DP 1266943