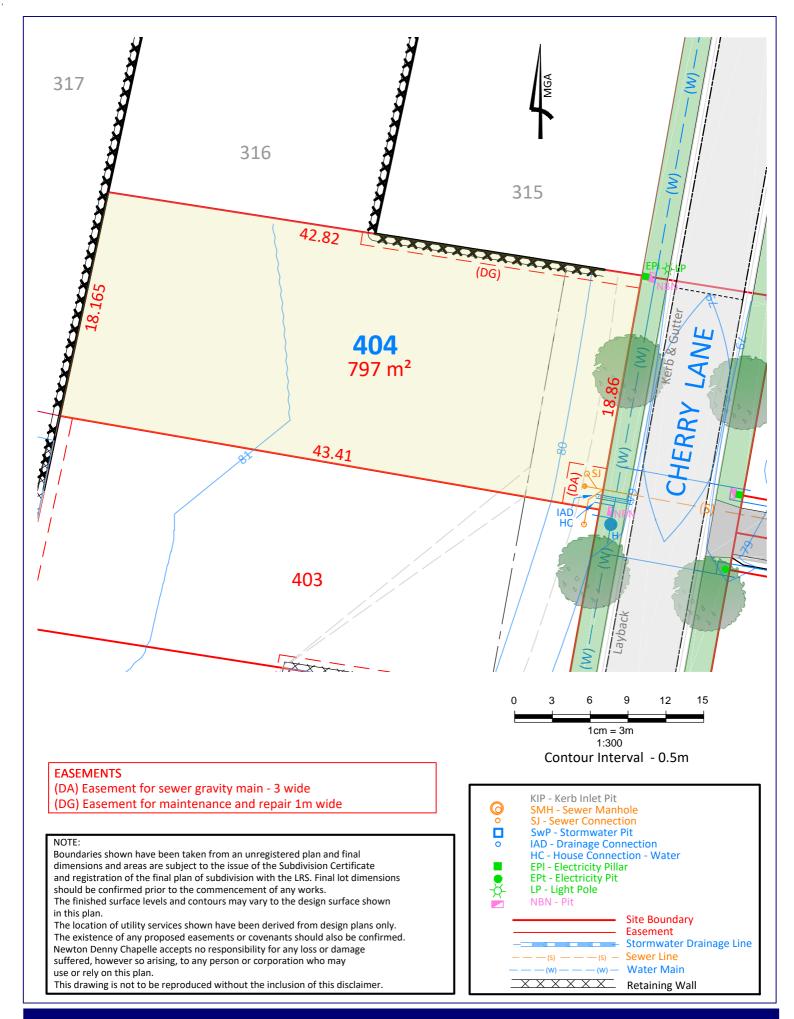

(DC) Easement for sewer gravity main - variable width

(DG) Easement for maintenance and repair 1m wide

#### NOTE:

Boundaries shown have been taken from an unregistered plan and final dimensions and areas are subject to the issue of the Subdivision Certificate and registration of the final plan of subdivision with the LRS. Final lot dimensions should be confirmed prior to the commencement of any works.

The finished surface levels and contours may vary to the design surface shown in this plan.  $\label{eq:contour_surface}$ 

The location of utility services shown have been derived from design plans only. The existence of any proposed easements or covenants should also be confirmed. Newton Denny Chapelle accepts no responsibility for any loss or damage suffered, however so arising, to any person or corporation who may use or rely on this plan.

This drawing is not to be reproduced without the inclusion of this disclaimer.

Property Details: SUBDIVISION OF LOT 200 DP 1266943

# Newton Denny Chapelle

Surveyors Planners Engineers
Email: office@newtondennychapelle.com.au
USMORE 31 Carrington St. Lismore 2480 PH: 6622 1011
CASINO 100 Barker St. Casino 2470 PH: 6662 5000
ABN: 86 220 045 469

LOT 401

CLIENT: McCLOY GROUP

LOCATION: Eastwood Estate
Invercauld Road

 Goonellabah

 DATE:
 12.11.20
 REF: 18126-4

 SCALE:
 1:300 @A4
 DRAWN: PS

(DC) Easement for sewer gravity main - variable width

(DG) Easement for maintenance and repair 1m wide