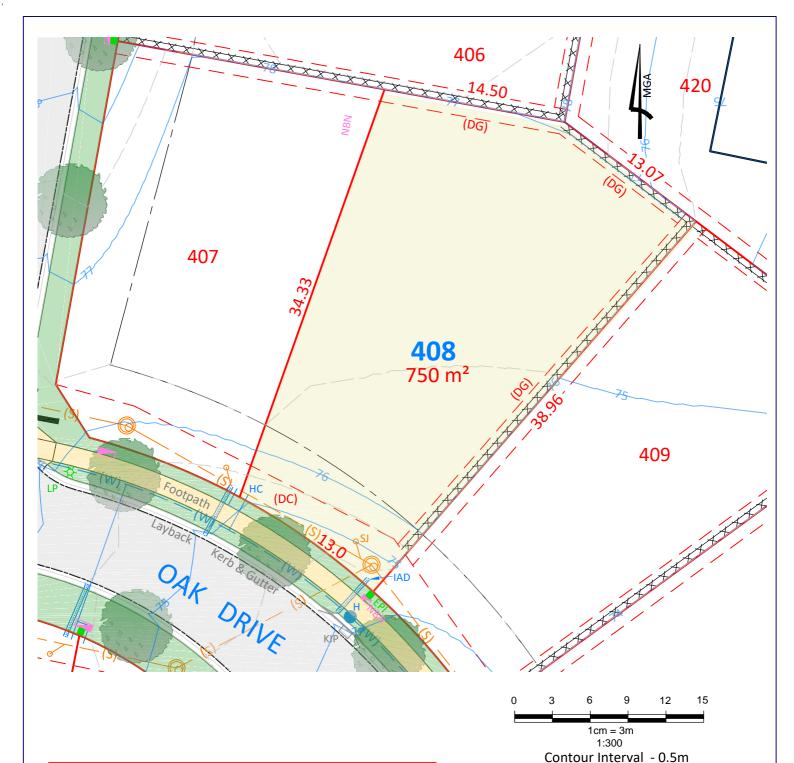

**LOT 407** 

CLIENT: McCLOY GROUP LOCATION: Eastwood Estate Invercauld Road

Goonellabah REF: 18126-4 DRAWN: PS DATE: 12.11.20

(DC) Easement for sewer gravity main - variable width

(DG) Easement for maintenance and repair 1m wide

#### NOTE:

Boundaries shown have been taken from an unregistered plan and final dimensions and areas are subject to the issue of the Subdivision Certificate and registration of the final plan of subdivision with the LRS. Final lot dimensions should be confirmed prior to the commencement of any works.

The finished surface levels and contours may vary to the design surface shown in this plan.  $\label{eq:contour_surface}$ 

The location of utility services shown have been derived from design plans only. The existence of any proposed easements or covenants should also be confirmed. Newton Denny Chapelle accepts no responsibility for any loss or damage suffered, however so arising, to any person or corporation who may use or rely on this plan.

This drawing is not to be reproduced without the inclusion of this disclaimer.

Property Details: SUBDIVISION OF LOT 200 DP 1266943

# Newton Denny Chapelle

Surveyors Planners Engineers
Email: office@newtondennychapelle.com.au
LISMORE 31 Carrington St. Lismore 2480 PH: 6622 1011
CASINO 100 Barker St. Casino 2470 PH: 6662 5000
ABN : 86 220 045 469

LOT 408

CLIENT: McCL

 $\times \times \times \times \times \times$ 

CLIENT: McCLOY GROUP

LOCATION: Eastwood Estate
Invercauld Road
Goonellabah

DATE: 12.11.20 REF: 18126-4 SCALE: 1:300 @A4 DRAWN: PS

Water Main