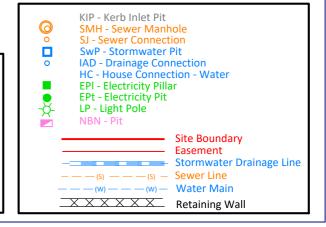

This drawing is not to be reproduced without the inclusion of this disclaimer.

Sewer Line

Water Main

**Retaining Wall** 

Contour Interval - 0.5m

Property Details: SUBDIVISION OF LOT 200 DP 1266943

Surveyors Planners Engineers
Email: office@newtondennychapelle.com.au
LISMORE 31 Carrington St. Lismore 2480 PH: 6622 1011
CASINO 100 Barker St. Casino 2470 PH: 6662 5000
ABN: 86 220 045 469