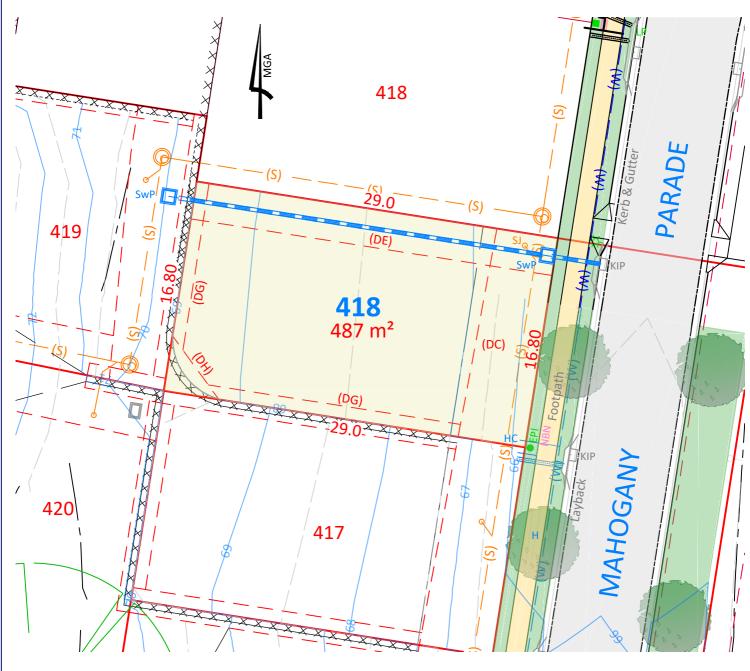

**LOT 417** CLIENT: McCLOY GROUP LOCATION: Eastwood Estate Invercauld Road Goonellabah REF: 18126-4 DRAWN: PS DATE: 12.11.20

(DC) Easement for sewer gravity main - variable width

(DE) Easement to drain water 3m wide

(DG) Easement for maintenance and repair 1m wide

(DH) Easement for maintenance and repair variable width

LOT 417

CLIENT: McCLOY GROUP

LOCATION: Eastwood Estate
Invercauld Road
Goonellabah

DATE: 12.11.20 REF: 18126-4 SCALE: 1:300 @A4 DRAWN: PS

Surveyors Planners Engineers Email: office@newtondennychapelle.com.au IISMORE 31 Carrington St. Lismore 2480 PH: 6622 1011 CASINO 100 Barker St. Casino 2470 PH: 6662 5000 ABN: 86 220 045 469