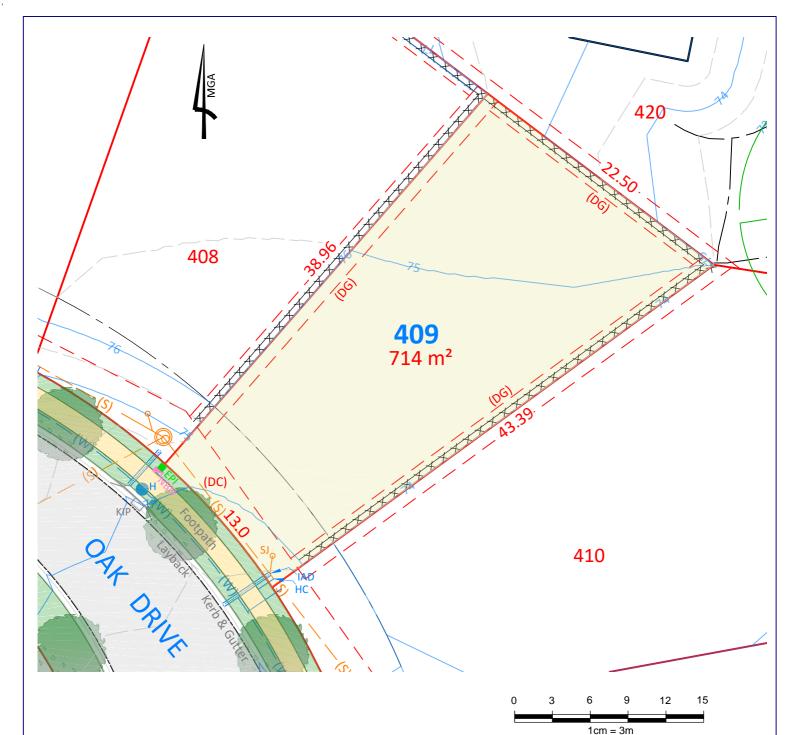

**LOT 409** 

CLIENT: McCLOY GROUP LOCATION: Eastwood Estate Invercauld Road

Goonellabah REF: 18126-4 DRAWN: PS DATE: 12.11.20 1:300 @A4

Surveyors Planners Engineers
Email: office@newtondennychapelle.com.au
USMORE 31 Carrington St. Lismore 2480 PH: 6622 1011
CASINO 100 Barker St. Casino 2470 PH: 6662 5000
ABN: 86 220 045 469

LOT 410

CLIENT: McCLOY GROUP

LOCATION: Eastwood Estate Invercauld Road Goonellabah

DATE: 12.11.20 RE SCALE: 1:300 @A4 DR

REF: 18126-4 DRAWN: PS

(DC) Easement for sewer gravity main - variable width

#### NOTE:

Boundaries shown have been taken from an unregistered plan and final dimensions and areas are subject to the issue of the Subdivision Certificate and registration of the final plan of subdivision with the LRS. Final lot dimensions should be confirmed prior to the commencement of any works.

The finished surface levels and contours may vary to the design surface shown in this plan.  $\label{eq:contour_surface}$ 

The location of utility services shown have been derived from design plans only. The existence of any proposed easements or covenants should also be confirmed. Newton Denny Chapelle accepts no responsibility for any loss or damage suffered, however so arising, to any person or corporation who may use or rely on this plan.

This drawing is not to be reproduced without the inclusion of this disclaimer.

Property Details: SUBDIVISION OF LOT 200 DP 1266943

# Newton Denny Chapelle

Surveyors Planners Engineers
Email: office@newtondennychapelle.com.au
LISMORE 31 Carrington St. Lismore 2480 PH: 6622 1011
CASINO 100 Barker St. Casino 2470 PH: 6662 5000
ABN: 86 220 045 469