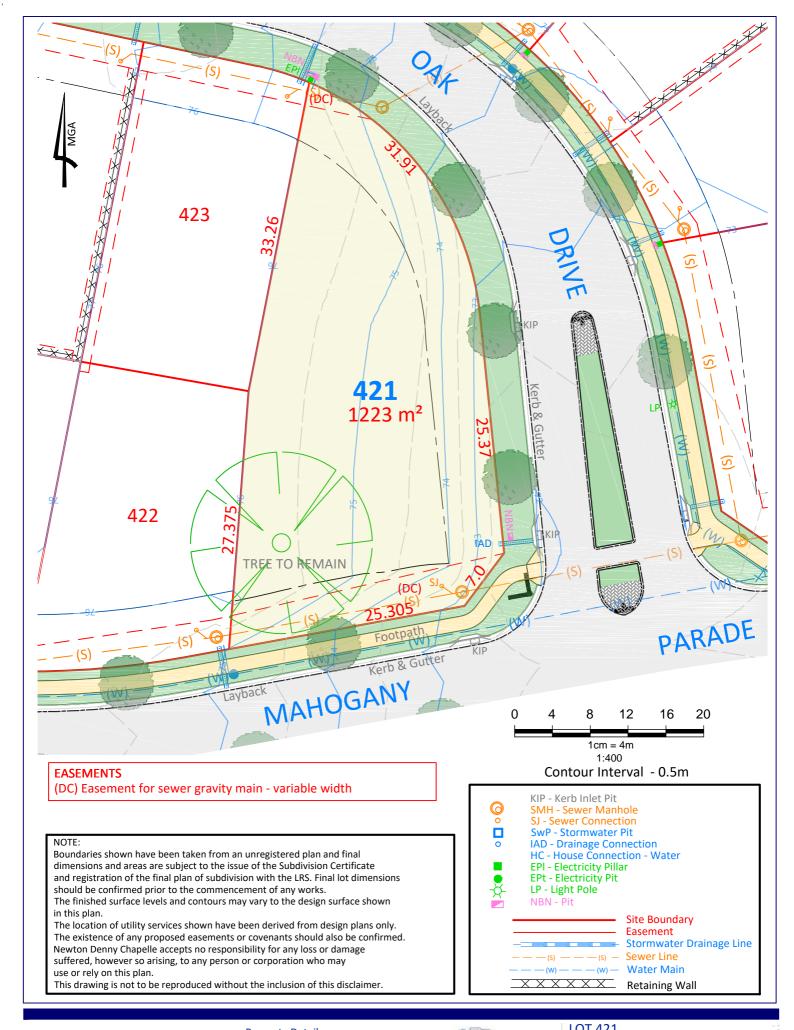

| LOT 421                                                     |              |              |
|-------------------------------------------------------------|--------------|--------------|
| CLIENT:                                                     | McCLOY GROUP |              |
| LOCATION: Eastwood Estate<br>Invercauld Road<br>Goonellabah |              |              |
| DATE:                                                       | 12.11.20     | REF: 18126-4 |
| SCALE:                                                      | 1:400 @A4    | DRAWN: PS    |