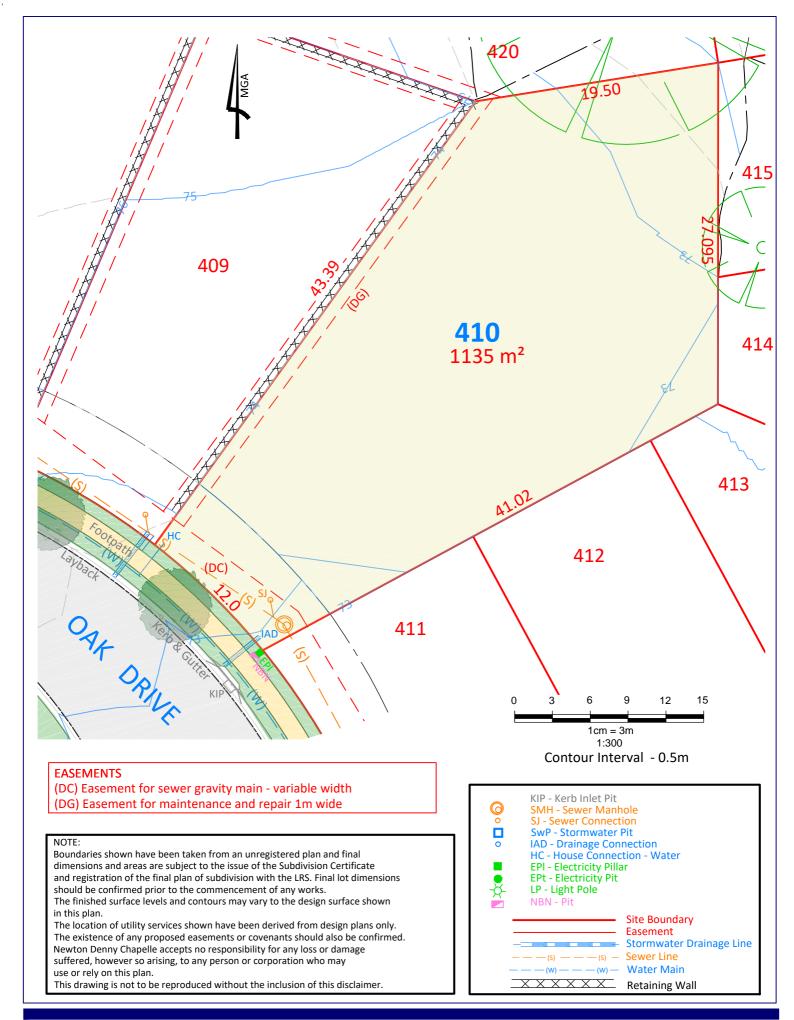

LOT 410

CLIENT: McCLOY GROUP

LOCATION: Eastwood Estate Invercauld Road Goonellabah

DATE: 12.11.20 RE SCALE: 1:300 @A4 DR

REF: 18126-4 DRAWN: PS

(DC) Easement for sewer gravity main - variable width

#### NOTE:

Boundaries shown have been taken from an unregistered plan and final dimensions and areas are subject to the issue of the Subdivision Certificate and registration of the final plan of subdivision with the LRS. Final lot dimensions should be confirmed prior to the commencement of any works.

The finished surface levels and contours may vary to the design surface shown in this plan.  $\label{eq:contour_surface}$ 

The location of utility services shown have been derived from design plans only. The existence of any proposed easements or covenants should also be confirmed. Newton Denny Chapelle accepts no responsibility for any loss or damage suffered, however so arising, to any person or corporation who may use or rely on this plan.

This drawing is not to be reproduced without the inclusion of this disclaimer.

Property Details: SUBDIVISION OF LOT 200 DP 1266943