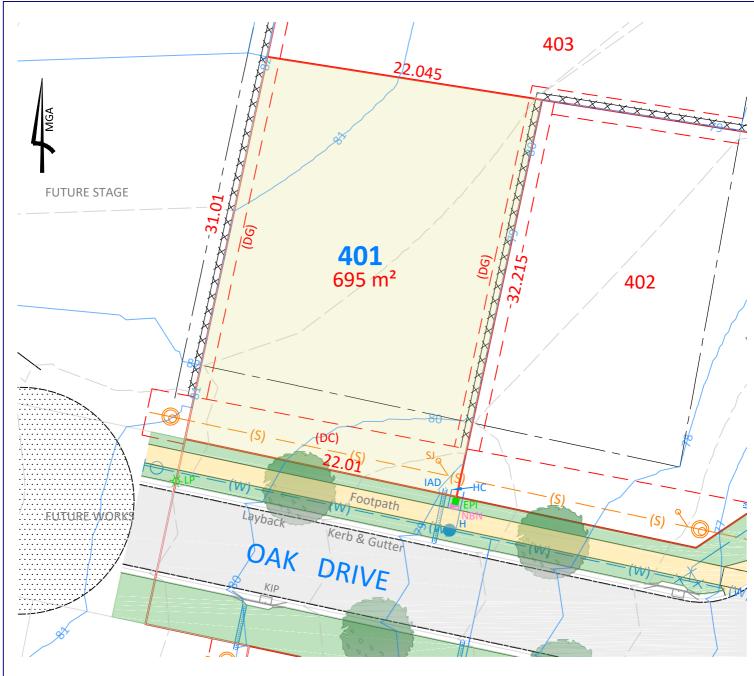

LOT 401

CLIENT: McCLOY GROUP

LOCATION: Eastwood Estate
Invercauld Road

 Goonellabah

 DATE:
 12.11.20
 REF: 18126-4

 SCALE:
 1:300 @A4
 DRAWN: PS

(DC) Easement for sewer gravity main - variable width

(DG) Easement for maintenance and repair 1m wide