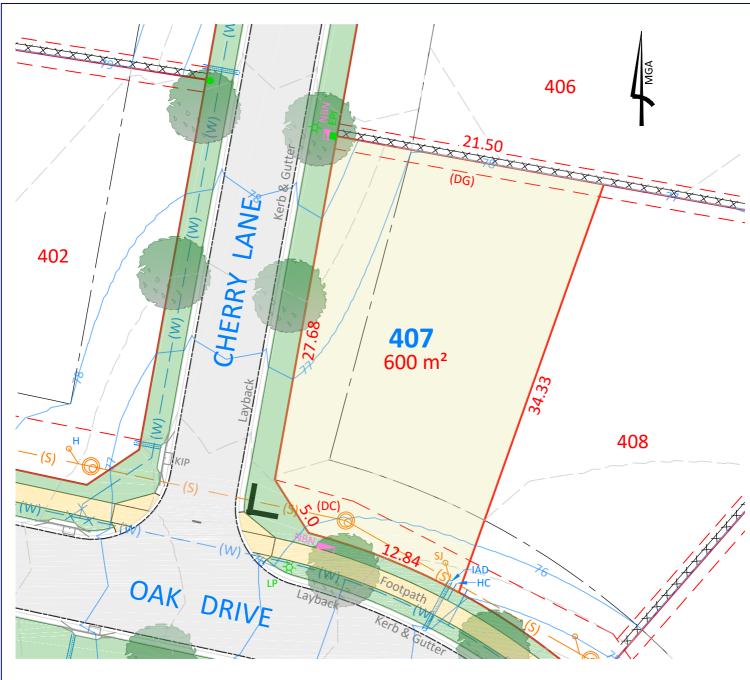

**LOT 407** 

CLIENT: McCLOY GROUP LOCATION: Eastwood Estate Invercauld Road

Goonellabah REF: 18126-4 DRAWN: PS DATE: 12.11.20

(DC) Easement for sewer gravity main - variable width

(DG) Easement for maintenance and repair 1m wide

#### NOTE:

Boundaries shown have been taken from an unregistered plan and final dimensions and areas are subject to the issue of the Subdivision Certificate and registration of the final plan of subdivision with the LRS. Final lot dimensions should be confirmed prior to the commencement of any works.

The finished surface levels and contours may vary to the design surface shown in this plan.  $\label{eq:contour_surface}$ 

The location of utility services shown have been derived from design plans only. The existence of any proposed easements or covenants should also be confirmed. Newton Denny Chapelle accepts no responsibility for any loss or damage suffered, however so arising, to any person or corporation who may use or rely on this plan.

This drawing is not to be reproduced without the inclusion of this disclaimer.

Property Details: SUBDIVISION OF LOT 200 DP 1266943

# Newton Denny Chapelle

Surveyors Planners Engineers
Email: office@newtondennychapelle.com.au
LISMORE 31 Carrington St. Lismore 2480 PH: 6622 1011
CASINO 100 Barker St. Casino 2470 PH: 6662 5000
ABN : 86 220 045 469