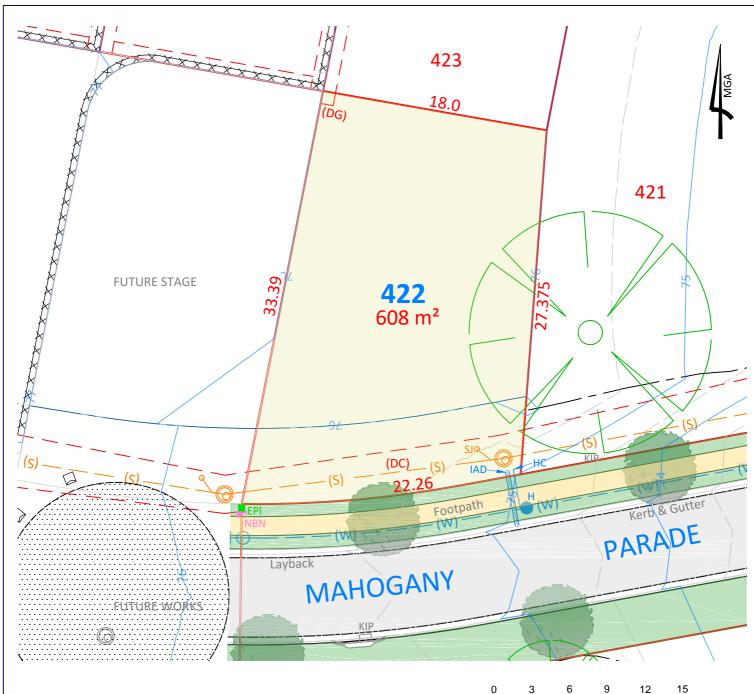

**LOT 423** 

CLIENT: McCLOY GROUP

LOCATION: Eastwood Estate
Invercauld Road

| Goonellabah | DATE: 12.11.20 | REF: 18126-4 | SCALE: 1:300 @A4 | DRAWN: PS

(DG) Easement for maintenance and repair 1m wide

#### NOTE:

Boundaries shown have been taken from an unregistered plan and final dimensions and areas are subject to the issue of the Subdivision Certificate and registration of the final plan of subdivision with the LRS. Final lot dimensions should be confirmed prior to the commencement of any works.

The finished surface levels and contours may vary to the design surface shown in this plan.  $\label{eq:contour_surface}$ 

The location of utility services shown have been derived from design plans only. The existence of any proposed easements or covenants should also be confirmed. Newton Denny Chapelle accepts no responsibility for any loss or damage suffered, however so arising, to any person or corporation who may use or rely on this plan.

This drawing is not to be reproduced without the inclusion of this disclaimer.

Property Details: SUBDIVISION OF LOT 200 DP 1266943