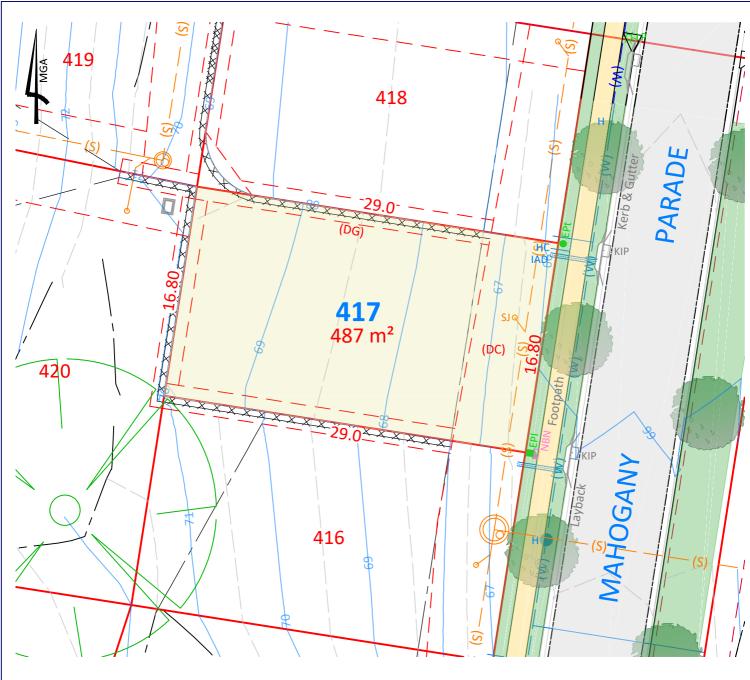

### NEE **Newton Denny Chapelle**

Surveyors Planners Engineers
Email: office@newtondennychapelle.com.au
LISMORE 31 Carrington St. Lismore 2480 PH: 6622 1011
CASINO 100 Barker 51. Casino 2470 PH: 6662 5000
ABN: 86 220 045 469

**LOT 417** CLIENT: McCLOY GROUP LOCATION: Eastwood Estate Invercauld Road Goonellabah REF: 18126-4 DRAWN: PS DATE: 12.11.20

(DC) Easement for sewer gravity main - variable width

(DE) Easement to drain water 3m wide

(DG) Easement for maintenance and repair 1m wide

(DH) Easement for maintenance and repair variable width

#### NOTE

Boundaries shown have been taken from an unregistered plan and final dimensions and areas are subject to the issue of the Subdivision Certificate and registration of the final plan of subdivision with the LRS. Final lot dimensions should be confirmed prior to the commencement of any works.

The finished surface levels and contours may vary to the design surface shown in this plan.  $\label{eq:contour_surface}$ 

The location of utility services shown have been derived from design plans only. The existence of any proposed easements or covenants should also be confirmed. Newton Denny Chapelle accepts no responsibility for any loss or damage suffered, however so arising, to any person or corporation who may use or rely on this plan.

This drawing is not to be reproduced without the inclusion of this disclaimer.

Contour Interval - 0.5m

Property Details: SUBDIVISION OF LOT 200 DP 1266943

# Newton Denny Chapelle

Surveyors Planners Engineers
Email: office@newtondennychapelle.com.au
LISMORE 31 Carrington St. Lismore 2480 PH: 6622 1011
CASINO 100 Barker St. Casino 2470 PH: 6662 5000
ABN: 86 220 045 469

LOT 417

CLIENT: McCLOY GROUP

LOCATION: Eastwood Estate
Invercauld Road
Goonellabah

DATE: 12.11.20 REF: 18126-4 SCALE: 1:300 @A4 DRAWN: PS

Surveyors Planners Engineers Email: office@newtondennychapelle.com.au IISMORE 31 Carrington St. Lismore 2480 PH: 6622 1011 CASINO 100 Barker St. Casino 2470 PH: 6662 5000 ABN: 86 220 045 469