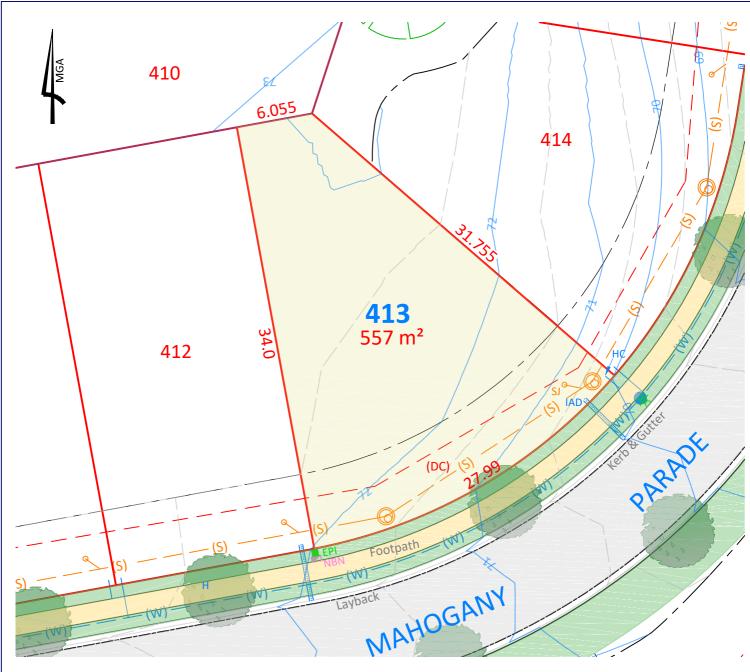

#### LOT 413

CLIENT: McCLOY GROUP

LOCATION: Eastwood Estate
Invercauld Road
Goonellabah

DATE: 12.11.20 REF: 18126-4
SCALE: 1:300 @A4 DRAWN: PS

(DC) Easement for sewer gravity main - variable width

#### NOTE:

Boundaries shown have been taken from an unregistered plan and final dimensions and areas are subject to the issue of the Subdivision Certificate and registration of the final plan of subdivision with the LRS. Final lot dimensions should be confirmed prior to the commencement of any works.

The finished surface levels and contours may vary to the design surface shown in this plan.  $\label{eq:contour_surface}$ 

The location of utility services shown have been derived from design plans only. The existence of any proposed easements or covenants should also be confirmed. Newton Denny Chapelle accepts no responsibility for any loss or damage suffered, however so arising, to any person or corporation who may use or rely on this plan.

This drawing is not to be reproduced without the inclusion of this disclaimer.

Contour Interval - 0.5m

Property Details: SUBDIVISION OF LOT 200 DP 1266943

### LOT 414

CLIENT: McCLOY GROUP

LOCATION: Eastwood Estate
Invercauld Road
Goonellabah

DATE: 12.11.20 REF: 18126-4
SCALE: 1:300 @A4 DRAWN: PS

(DC) Easement for sewer gravity main - variable width

This drawing is not to be reproduced without the inclusion of this disclaimer.

Sewer Line

Water Main

**Retaining Wall** 

Contour Interval - 0.5m

Property Details: SUBDIVISION OF LOT 200 DP 1266943

Surveyors Planners Engineers
Email: office@newtondennychapelle.com.au
LISMORE 31 Carrington St. Lismore 2480 PH: 6622 1011
CASINO 100 Barker St. Casino 2470 PH: 6662 5000
ABN: 86 220 045 469