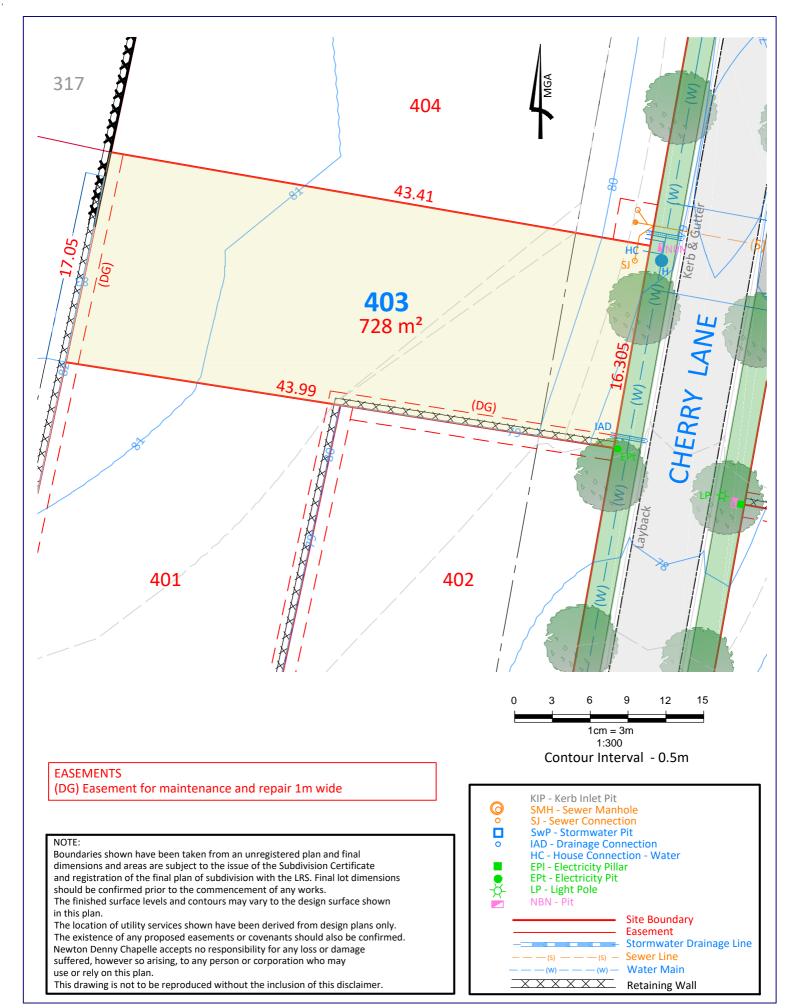

LOT 403

CLIENT: McCLOY GROUP

LOCATION: Eastwood Estate
Invercauld Road

 Goonellabah

 DATE:
 12.11.20
 REF: 18126-4

 SCALE:
 1:300 @A4
 DRAWN: PS

# Newton Denny Chapelle

Surveyors Planners Engineers
Email: office@newtondennychapelle.com.au
LISMORE 31 Carrington St. Lismore 2480 PH: 6622 1011
CASINO 100 Barker St. Casino 2470 PH: 6662 5000
ABN: 86 220 045 469

CLIENT: McCLOY GROUP

LOCATION: Eastwood Estate
Invercauld Road
Goonellabah

DATE: 12.11.20 REF: 18126-4
SCALE: 1:300 @A4 DRAWN: PS

(DG) Easement for maintenance and repair 1m wide

(DH) Easement for maintenance and repair variable width