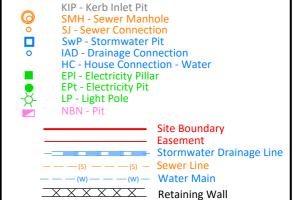

(DC) Easement for sewer gravity main - variable width

(DG) Easement for maintenance and repair 1m wide

**Retaining Wall** 

(DC) Easement for sewer gravity main - variable width

(DG) Easement for maintenance and repair 1m wide

This drawing is not to be reproduced without the inclusion of this disclaimer.

Sewer Line

Water Main

**Retaining Wall** 

Contour Interval - 0.5m

Property Details: SUBDIVISION OF LOT 200 DP 1266943

Surveyors Planners Engineers
Email: office@newtondennychapelle.com.au
LISMORE 31 Carrington St. Lismore 2480 PH: 6622 1011
CASINO 100 Barker St. Casino 2470 PH: 6662 5000
ABN: 86 220 045 469