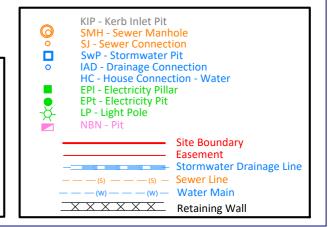

#### LOT 413

CLIENT: McCLOY GROUP

LOCATION: Eastwood Estate
Invercauld Road
Goonellabah

DATE: 12.11.20 REF: 18126-4
SCALE: 1:300 @A4 DRAWN: PS

(DC) Easement for sewer gravity main - variable width

#### NOTE:

Boundaries shown have been taken from an unregistered plan and final dimensions and areas are subject to the issue of the Subdivision Certificate and registration of the final plan of subdivision with the LRS. Final lot dimensions should be confirmed prior to the commencement of any works.

The finished surface levels and contours may vary to the design surface shown in this plan.  $\label{eq:contour_surface}$ 

The location of utility services shown have been derived from design plans only. The existence of any proposed easements or covenants should also be confirmed. Newton Denny Chapelle accepts no responsibility for any loss or damage suffered, however so arising, to any person or corporation who may use or rely on this plan.

This drawing is not to be reproduced without the inclusion of this disclaimer.

Contour Interval - 0.5m

Property Details: SUBDIVISION OF LOT 200 DP 1266943

### LOT 414

CLIENT: McCLOY GROUP

LOCATION: Eastwood Estate
Invercauld Road
Goonellabah

DATE: 12.11.20 REF: 18126-4
SCALE: 1:300 @A4 DRAWN: PS

(DC) Easement for sewer gravity main - variable width

This drawing is not to be reproduced without the inclusion of this disclaimer.

Sewer Line

Water Main

**Retaining Wall** 

Contour Interval - 0.5m

Property Details: SUBDIVISION OF LOT 200 DP 1266943

Surveyors Planners Engineers
Email: office@newtondennychapelle.com.au
LISMORE 31 Carrington St. Lismore 2480 PH: 6622 1011
CASINO 100 Barker St. Casino 2470 PH: 6662 5000
ABN: 86 220 045 469