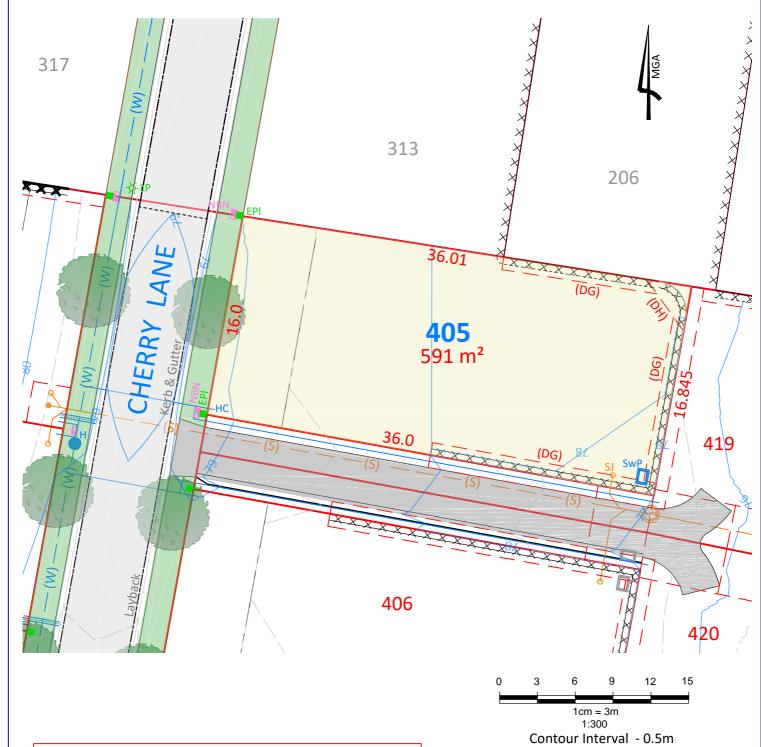

### NEE **Newton Denny Chapelle**

Surveyors Planners Engineers
Email: office@newtondennychapelle.com.au
LISMORE 31 Carrington St. Lismore 2480 PH: 6622 1011
CASINO 100 Barker 51. Casino 2470 PH: 6662 5000
ABN: 86 220 045 469

**LOT 405** CLIENT: McCLOY GROUP LOCATION: Eastwood Estate Invercauld Road Goonellabah REF: 18126-4 DRAWN: PS DATE: 12.11.20

(DG) Easement for maintenance and repair 1m wide

Boundaries shown have been taken from an unregistered plan and final dimensions and areas are subject to the issue of the Subdivision Certificate and registration of the final plan of subdivision with the LRS. Final lot dimensions should be confirmed prior to the commencement of any works.

The finished surface levels and contours may vary to the design surface shown in this plan.

The location of utility services shown have been derived from design plans only. The existence of any proposed easements or covenants should also be confirmed. Newton Denny Chapelle accepts no responsibility for any loss or damage suffered, however so arising, to any person or corporation who may use or rely on this plan.

This drawing is not to be reproduced without the inclusion of this disclaimer.

**Property Details: SUBDIVISION OF** LOT 200 DP 1266943