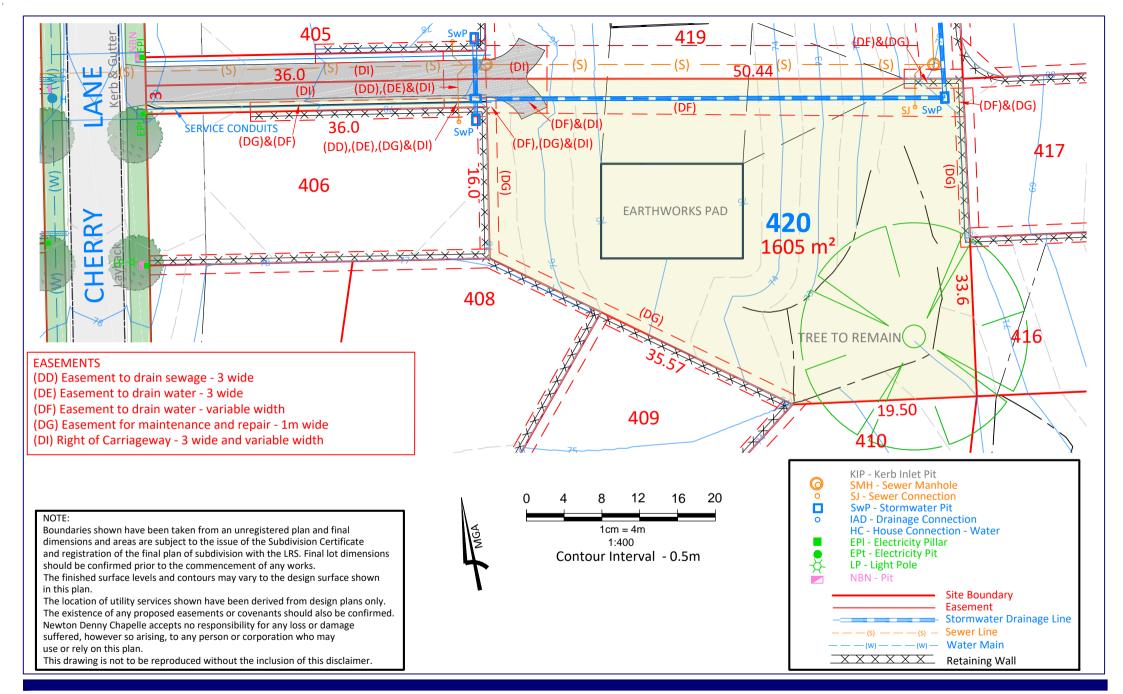

Surveyors Planners Engineers
Email: office@newtondennychapelle.com.au
LISMORE 31 Carrington St. Lismore 2480 PH: 6622 1011
CASINO 100 Barker St. Casino 2470 PH: 6662 5000
ABN: 86 220 045 469

| LOT 420  |                                                 |              |
|----------|-------------------------------------------------|--------------|
| CLIENT:  | McCLOY GRO                                      | OUP          |
| LOCATION | N: Eastwood Est<br>Invercauld Ro<br>Goonellabah |              |
| DATE:    | 12.11.20                                        | REF: 18126-4 |
| SCALE:   | 1·400 @ 44                                      | DRAWN: PS    |