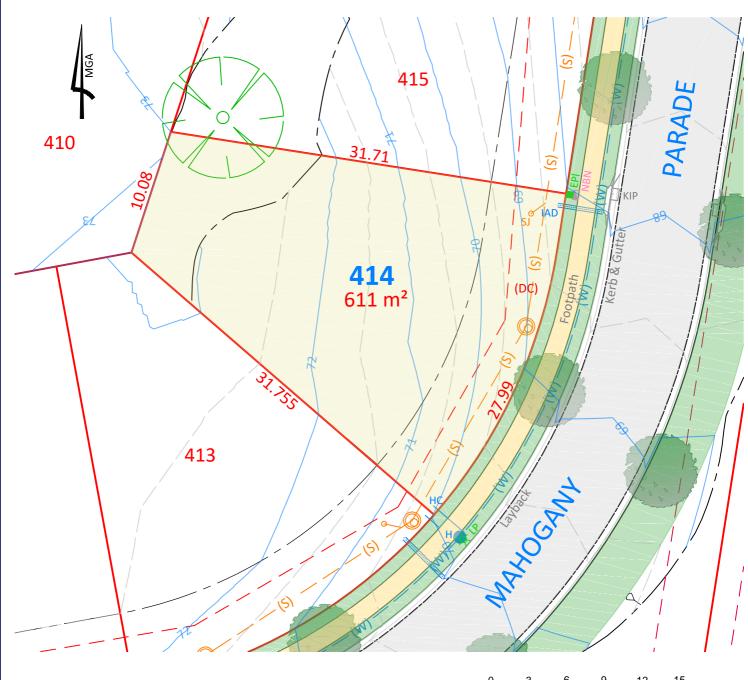

# Newton Denny Chapelle

Surveyors Planners Engineers
Email: office@newtondennychapelle.com.au
LISMORE 31 Carrington St. Lismore 2480 PH: 6622 1011
CASINO 100 Barker St. Casino 2470 PH: 6662 5000
ABN: 86 220 045 469

### LOT 414

CLIENT: McCLOY GROUP

LOCATION: Eastwood Estate
Invercauld Road
Goonellabah

DATE: 12.11.20 REF: 18126-4
SCALE: 1:300 @A4 DRAWN: PS

(DC) Easement for sewer gravity main - variable width

#### NOTE:

Boundaries shown have been taken from an unregistered plan and final dimensions and areas are subject to the issue of the Subdivision Certificate and registration of the final plan of subdivision with the LRS. Final lot dimensions should be confirmed prior to the commencement of any works.

The finished surface levels and contours may vary to the design surface shown in this plan.  $\label{eq:contour_surface}$ 

The location of utility services shown have been derived from design plans only. The existence of any proposed easements or covenants should also be confirmed. Newton Denny Chapelle accepts no responsibility for any loss or damage suffered, however so arising, to any person or corporation who may use or rely on this plan.

This drawing is not to be reproduced without the inclusion of this disclaimer.

Sewer Line

Water Main

**Retaining Wall** 

Contour Interval - 0.5m

Property Details: SUBDIVISION OF LOT 200 DP 1266943

Surveyors Planners Engineers
Email: office@newtondennychapelle.com.au
LISMORE 31 Carrington St. Lismore 2480 PH: 6622 1011
CASINO 100 Barker St. Casino 2470 PH: 6662 5000
ABN: 86 220 045 469