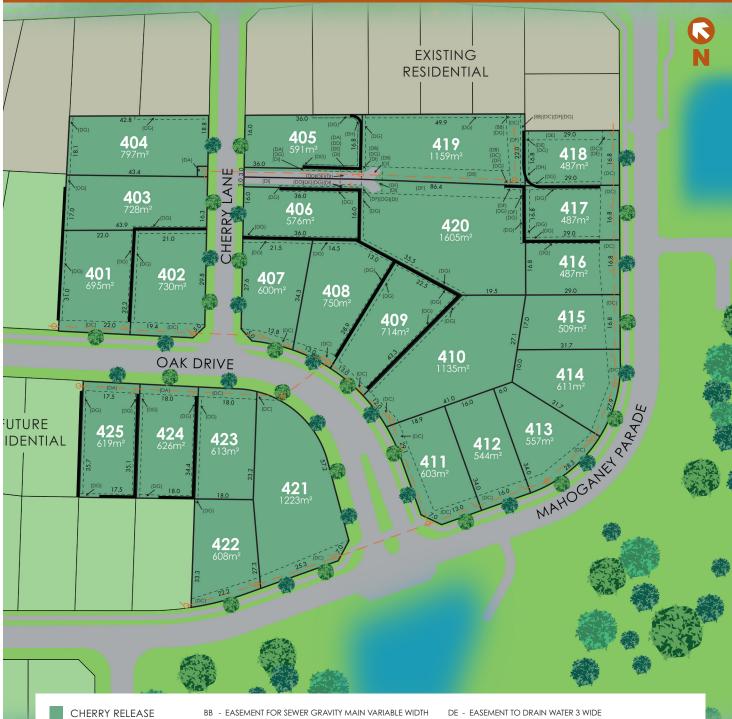

## STAGE 4 **Cherry Release**

EXISTING RESIDENTIAL

eastwood

- FUTURE RESIDENTIAL
- **RETAINING WALL**
- PROPOSED SEWER
- DRAINAGE BASIN
- DA EASEMENT FOR SEWER GRAVITY MAIN 3 WIDE
- EASEMENT FOR SEWER GRAVITY MAIN 3.5 WIDE DB -DC - EASEMENT FOR SEWER GRAVITY MAIN VARIABLE WIDTH
- DD EASEMENT TO DRAIN SEWAGE 3 WIDE

All areas, dimensions and easements are subject to final survey and approval. General restrictions on the use of land effects all lots.

- DF EASEMENT TO DRAIN WATER VARIABLE WIDTH
- DG EASEMENT FOR MAINTENANCE AND REPAIR 1 WIDE
- DH EASEMENT FOR MAINTENANCE AND REPAIR VARIABLE WIDTH
- DI RIGHT OF CARRIAGEWAY 3 WIDE AND VARIABLE WIDTH