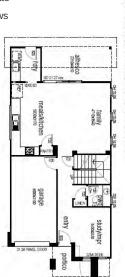

## \$499,796

HOME AND LAND PACKAGE - Eastwood Estate HOME DESIGN: Sapphire Custom with Morgan Facade HOME SIZE: 199.1m2 | 21.4sq | W 7.15m | L 16.15m