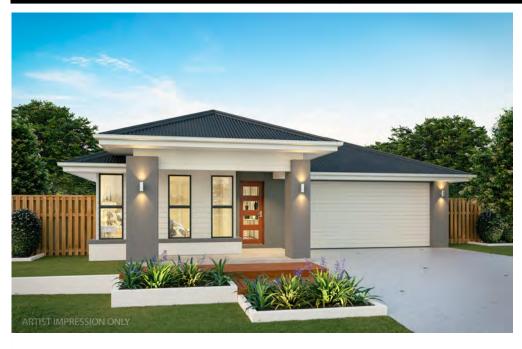

## **HOUSE & LAND PACKAGE**

COMO 186 Coast

W 11.3m D19m

7

7

## **Split Level Design with Fully Loaded Inclusions**

- M Class Slab Site Works based on Current Site Plan
- 40 mm Stone Kitchen Benchtops
- Brushed concrete driveway (60m2) and letterbox
- 900mm Westinghouse stainless steel oven, cooktop and rangehood
- All floor coverings
- Tiled shower niches and Smart waste drainage
- Colourbond roof gutter and fascia
- 90 mm Led downlights throughout
- ALL FEES & EARTHWORKS #Fixed Priced Contracts