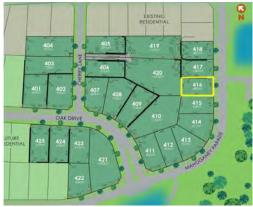

Lot 416 Eastwood \$179,000

McCloy Group PH CLINT -0423 727 648

MARTIN SMITH 0429 322 377

salestweed@stroudhomes.com.au

\$528,710 INC GST

\*Photos used in the advertisement are not photos of the actual home. Refer to each individual quote for information on finishes and inclusions.