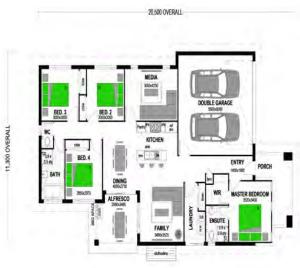

## **HOUSE & LAND PACKAGE**

COMO 186 Coast

W 11.3m D19m

7

7

## **Split Level Design with Fully Loaded Inclusions**

- M Class Slab Site Works based on Current Site Plan
- 40 mm Stone Kitchen Benchtops
- Brushed concrete driveway (60m2) and letterbox
- 900mm Westinghouse stainless steel oven, cooktop and rangehood
- All floor coverings
- Tiled shower niches and Smart waste drainage
- Colourbond roof gutter and fascia
- 90 mm Led downlights throughout
- ALL FEES & EARTHWORKS #Fixed Priced Contracts