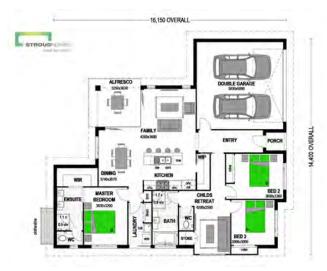

## **HOUSE & LAND PACKAGE**

WILDFLOWER 180 W 14.4m D 16.15m

2

2

## **Split Level Design with Fully Loaded Inclusions**

- M Class Slab Site Works based on Current Site Plan
- 40 mm Stone Kitchen Benchtops
- Brushed concrete driveway (60m2) and letterbox
- 900mm Westinghouse stainless steel oven, cooktop and rangehood
- All floor coverings
- Tiled shower niches and Smart waste drainage
- Colourbond roof gutter and fascia
- 90 mm Led downlights throughout
- ALL FEES & EARTHWORKS #Fixed Priced Contracts