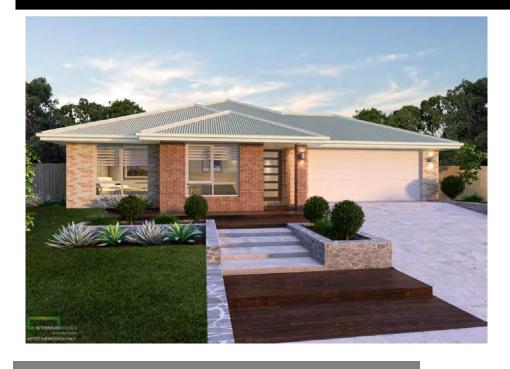

## **HOUSE & LAND PACKAGE**

WILDFLOWER 180 W 14.4m D 16.15m

2

2

## **Split Level Design with Fully Loaded Inclusions**

- M Class Slab Site Works based on Current Site Plan
- 40 mm Stone Kitchen Benchtops
- Brushed concrete driveway (60m2) and letterbox
- 900mm Westinghouse stainless steel oven, cooktop and rangehood
- All floor coverings
- Tiled shower niches and Smart waste drainage
- Colourbond roof gutter and fascia
- 90 mm Led downlights throughout
- ALL FEES & EARTHWORKS #Fixed Priced Contracts