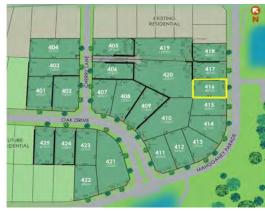

Lot 417 Eastwood \$188,000

McCloy Group PH CLINT -0423 727 648

MARTIN SMITH 0429 322 377

salestweed@stroudhomes.com.au

\$533,100 INC GST

\*Photos used in the advertisement are not photos of the actual home. Refer to each individual quote for information on finishes and inclusions.