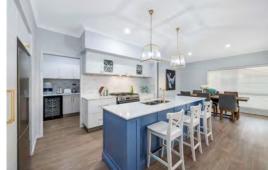

## **Split Level Design with Fully Loaded Inclusions**

- M Class Slab Site Works based on Current Site Plan
- 40 mm Stone Kitchen Benchtops
- Brushed concrete driveway (60m2) and letterbox
- 900mm Westinghouse stainless steel oven, cooktop and rangehood
- All floor coverings
- Tiled shower niches and Smart waste drainage
- Colourbond roof gutter and fascia
- 90 mm Led downlights throughout
- ALL FEES & EARTHWORKS #Fixed Priced Contracts