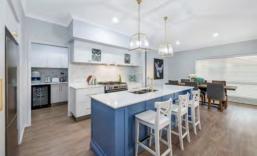

## **Split Level Design with Fully Loaded Inclusions**

- M Class Slab Site Works based on Current Site Plan
- 40 mm Stone Kitchen Benchtops
- Brushed concrete driveway (60m2) and letterbox
- 900mm Westinghouse stainless steel oven, cooktop and rangehood
- All floor coverings
- Tiled shower niches and Smart waste drainage
- Colourbond roof gutter and fascia
- 90 mm Led downlights throughout
- ALL FEES & EARTHWORKS #Fixed Priced Contracts