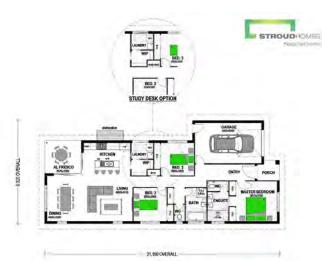

## **HOUSE & LAND PACKAGE**

ASTON 168 Hampton W 9.3m D 21.1m

2

1

## **Split Level Design with Fully Loaded Inclusions**

- M Class Slab Site Works based on Current Site Plan
- 40 mm Stone Kitchen Benchtops
- Brushed concrete driveway (60m2) and letterbox
- 900mm Westinghouse stainless steel oven, cooktop and rangehood
- All floor coverings
- Tiled shower niches and Smart waste drainage
- Colourbond roof gutter and fascia
- 90 mm Led downlights throughout
- ALL FEES & EARTHWORKS #Fixed Priced Contracts