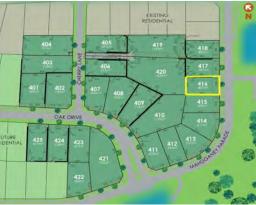

Lot 418 Eastwood \$210,000

McCloy Group PH CLINT -0423 727 648

MARTIN SMITH 0429 322 377

salestweed@stroudhomes.com.au

\$542,500 INC GST

\*Photos used in the advertisement are not photos of the actual home. Refer to each individual quote for information on finishes and inclusions.