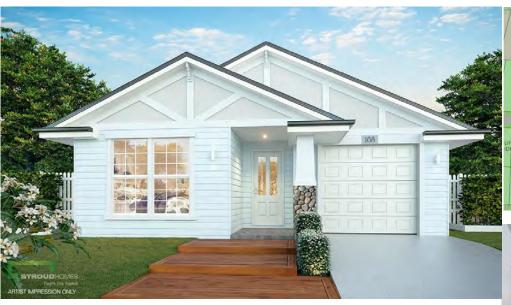

## **HOUSE & LAND PACKAGE**

ASTON 168 Hampton W 9.3m D 21.1m

2

1

## **Split Level Design with Fully Loaded Inclusions**

- M Class Slab Site Works based on Current Site Plan
- 40 mm Stone Kitchen Benchtops
- Brushed concrete driveway (60m2) and letterbox
- 900mm Westinghouse stainless steel oven, cooktop and rangehood
- All floor coverings
- Tiled shower niches and Smart waste drainage
- Colourbond roof gutter and fascia
- 90 mm Led downlights throughout
- ALL FEES & EARTHWORKS #Fixed Priced Contracts