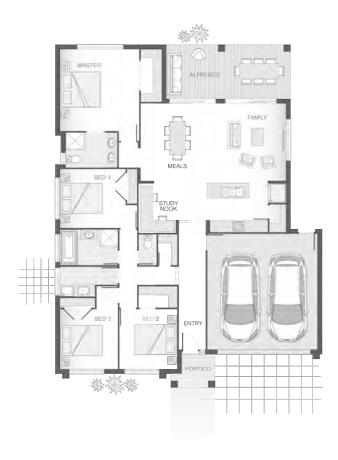

### House Plan:

# The Chelsea - Tweed and Northern Rivers

Package Price From

**4** 

<del>\_</del> 2

₽ 2

\$543,945\*

This turnkey package comes with the following inclusions:

- Carpet and Tiles Throughout
- 20mm Stone Benchtops to the Kitchen and Soft-Close Features
- 2590mm Internal Ceiling Height
- Stainless Steel Westinghouse Dishwasher
- 20mm Stone Benchtops to the Bathroom and Ensuite
- Soft-Close Features to the Bathroom and Ensuite
- Stain Grade 920mm Entry Door
- Flyscreens to Sliding Doors and Windows
- LÉD Downlights Throughout
- Integral Slab and Tiles to the Under-Covered Alfresco
- Exposed Aggregate Driveway Allowance
- Upgraded Roof Pitch and Low Profile Tiles
- Upgraded Facade
- Soil Allowance
- 5000L Water Tank with Pump + Connections
- Great Backyard Space Potential Pool or Large Shed
- Plus much much more...