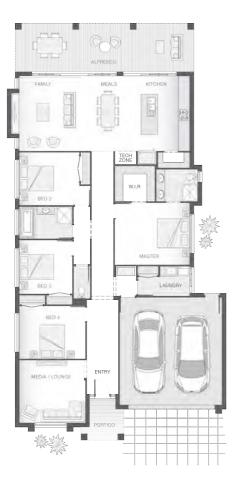

## The Isla - B - Tweed and Northern Rivers

### About package:

This property has not yet been built

Live in the heart of the Northern Rivers in the scenic Goonellabah estate of Eastwood! Be close to nature as well as the convenience of town.

This turnkey package comes with the following inclusions:

- Carpet and Tiles Throughout
- 20mm Stone Benchtops to the Kitchen and Soft-Close Features
- 2590mm Internal Ceiling Height
- Stainless Steel Westinghouse Dishwasher
- 20mm Stone Benchtops to the Bathroom and Ensuite
- Soft-Close Features to the Bathroom and Ensuite
- Stain Grade 920mm Entry Door
- Flyscreens to Sliding Doors and Windows
- LÉD Downlights Throughout
- Integral Slab and Tiles to the Under-Covered Alfresco
- Exposed Aggregate Driveway Allowance
- Upgraded Roof Pitch and Low Profile Tiles
- Upgraded Facade
- Soil Allowance
- 5000L Water Tank with Pump + Connections
- Great Backyard Space Potential Pool or Large Shed
- Plus much much more ...