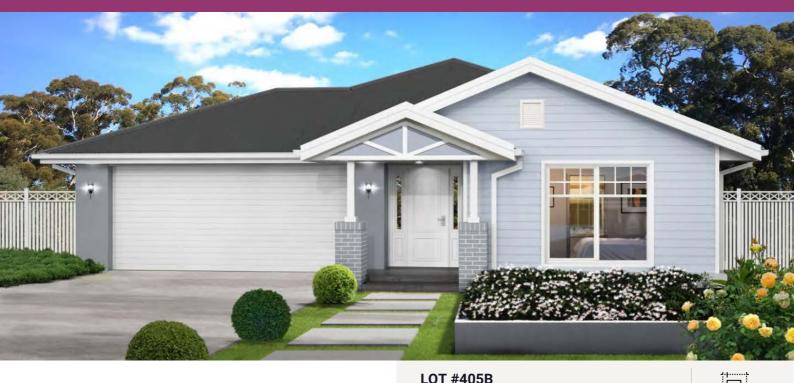

## The Isla - B - Tweed and Northern Rivers

### About package:

This property has not yet been built

Live in the heart of the Northern Rivers in the scenic Goonellabah estate of Eastwood! Be close to nature as well as the convenience of town.

This turnkey package comes with the following inclusions:

- Carpet and Tiles Throughout
- 20mm Stone Benchtops to the Kitchen and Soft-Close Features
- 2590mm Internal Ceiling Height
- Stainless Steel Westinghouse Dishwasher
- 20mm Stone Benchtops to the Bathroom and Ensuite
- Soft-Close Features to the Bathroom and Ensuite
- Stain Grade 920mm Entry Door
- Flyscreens to Sliding Doors and Windows
- LÉD Downlights Throughout
- Integral Slab and Tiles to the Under-Covered Alfresco
- Exposed Aggregate Driveway Allowance
- Upgraded Roof Pitch and Low Profile Tiles
- Upgraded Facade
- Soil Allowance
- 5000L Water Tank with Pump + Connections
- Great Backyard Space Potential Pool or Large Shed
- Plus much much more ...