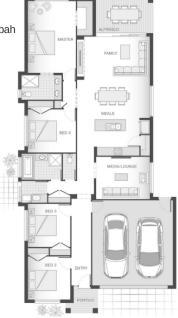

# \$289,477\*

HOME ONLY PRICE - Suited for Lot 411 Eastwood Estate 4 = 2 = 2 = 1 HOME DESIGN: Keppel Standard with Byron Facade HOME SIZE: 205.9m2 | 22.2sg | W 11.2m | L 22.2m