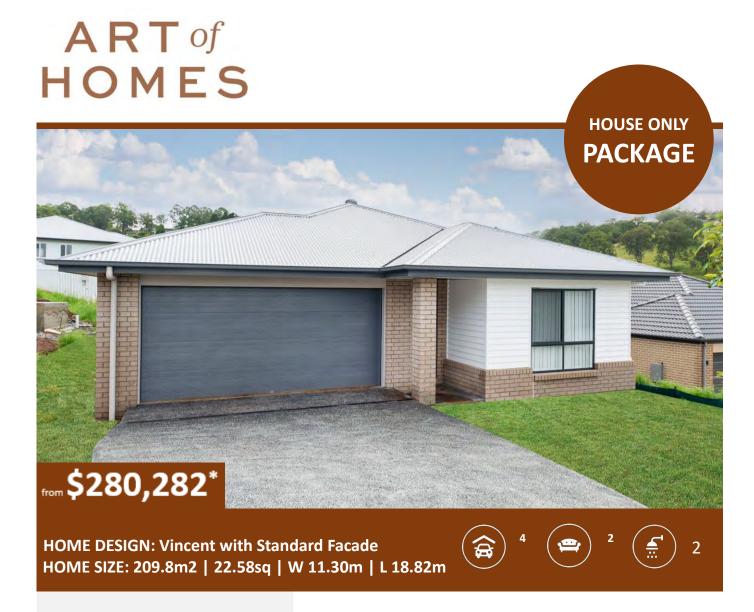

## Our Amazing Contemporary Inclusions:

- 2590mm Ceiling Height
- Flyscreens to all openable windows and sliding doors
- 2x Split System Air conditioners
- Truecore Steel Frame
- Floor coverings throughout including tiles to Porch and Alfresco
- 900mm Appliances
- 400x400 niche to all showers
- 20mm Stone Benchtops throughout
- Mirrored Sliding Robes
- 5000lt slimline water tank
- Foldout Clothesline
- Render Look Letterbox
- 50m2 Exposed Aggregate Driveway