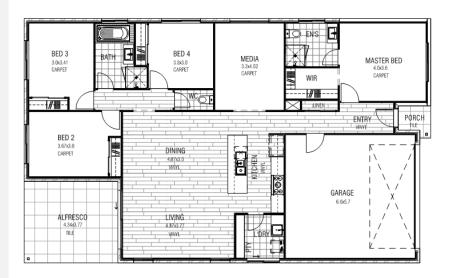

## Our Amazing Contemporary Inclusions:

- 2590mm Ceiling Height
- Flyscreens to all openable windows and sliding doors
- 2x Split System Air conditioners
- Truecore Steel Frame
- Floor coverings throughout including tiles to Porch and Alfresco
- 900mm Appliances
- 400x400 niche to all showers
- 20mm Stone Benchtops throughout
- Mirrored Sliding Robes
- 5000lt slimline water tank
- Foldout Clothesline
- Render Look Letterbox
- 50m2 Exposed Aggregate Driveway