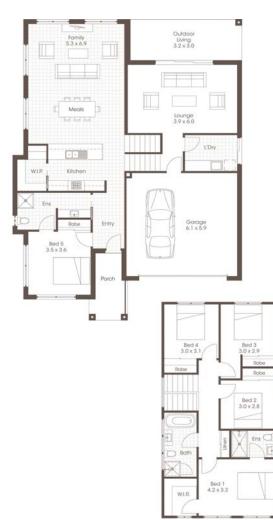

## **HOUSE & LAND PACKAGE**

🖴 | 5 🦨 | 3 🖛 | 2

## Address Lot No: 618

Address: New Road, Goonellabah Lot Size: 847<sup>m2</sup>