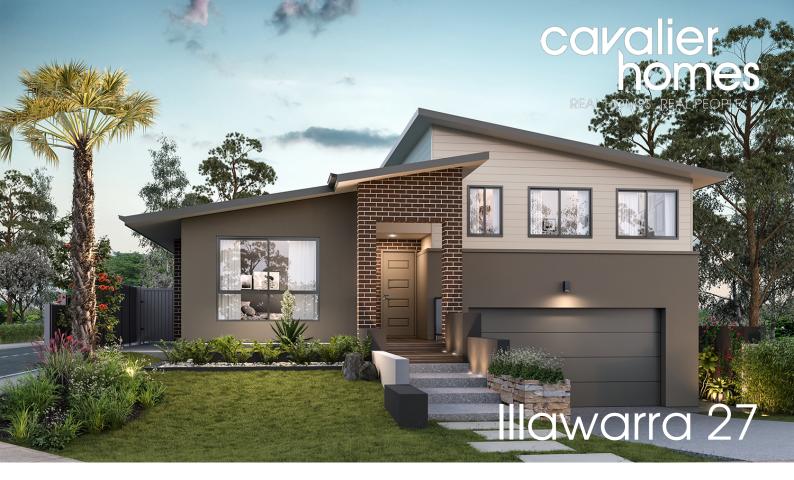

## **HOUSE & LAND PACKAGE**

🖴 | 5 🦨 | 3 🖛 | 2

## Address Lot No: 618

Address: New Road, Goonellabah Lot Size: 847<sup>m2</sup>

## Price \$869,000

Quantum quartz designer stone bench tops to kitchen and baths Haymes Paint / 3 coat system Ducted air conditioning Stainless steel appliances Site cost allowance Quality floor coverings Frameless shower screens Colorbond roof Concrete driveway Lockwood locks throughout Clipsal Iconic range / Electrical fit out Aluminium sliding windows with key locks PLUS MANY MORE