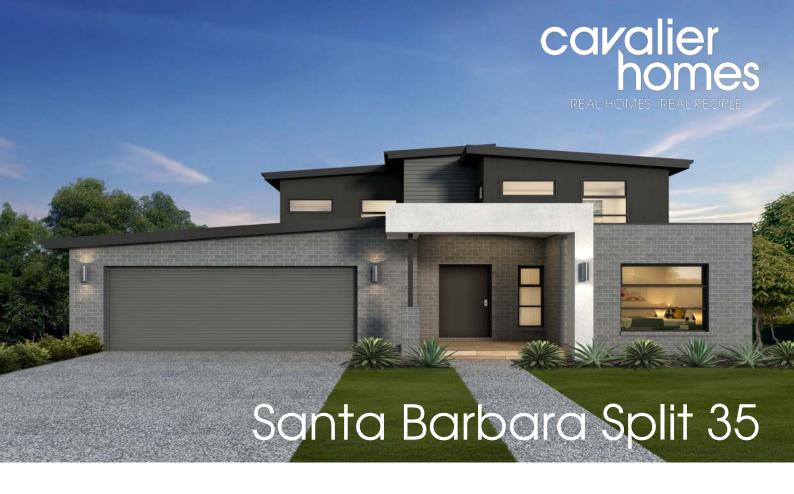

## **HOUSE & LAND PACKAGE**

**≅** I 5

Address Lot No: 603

Address: New road, Goonellabah

Lot Size: 612<sup>m2</sup>

Price

\$980,000

Quantum quartz designer stone bench tops to kitchen and baths